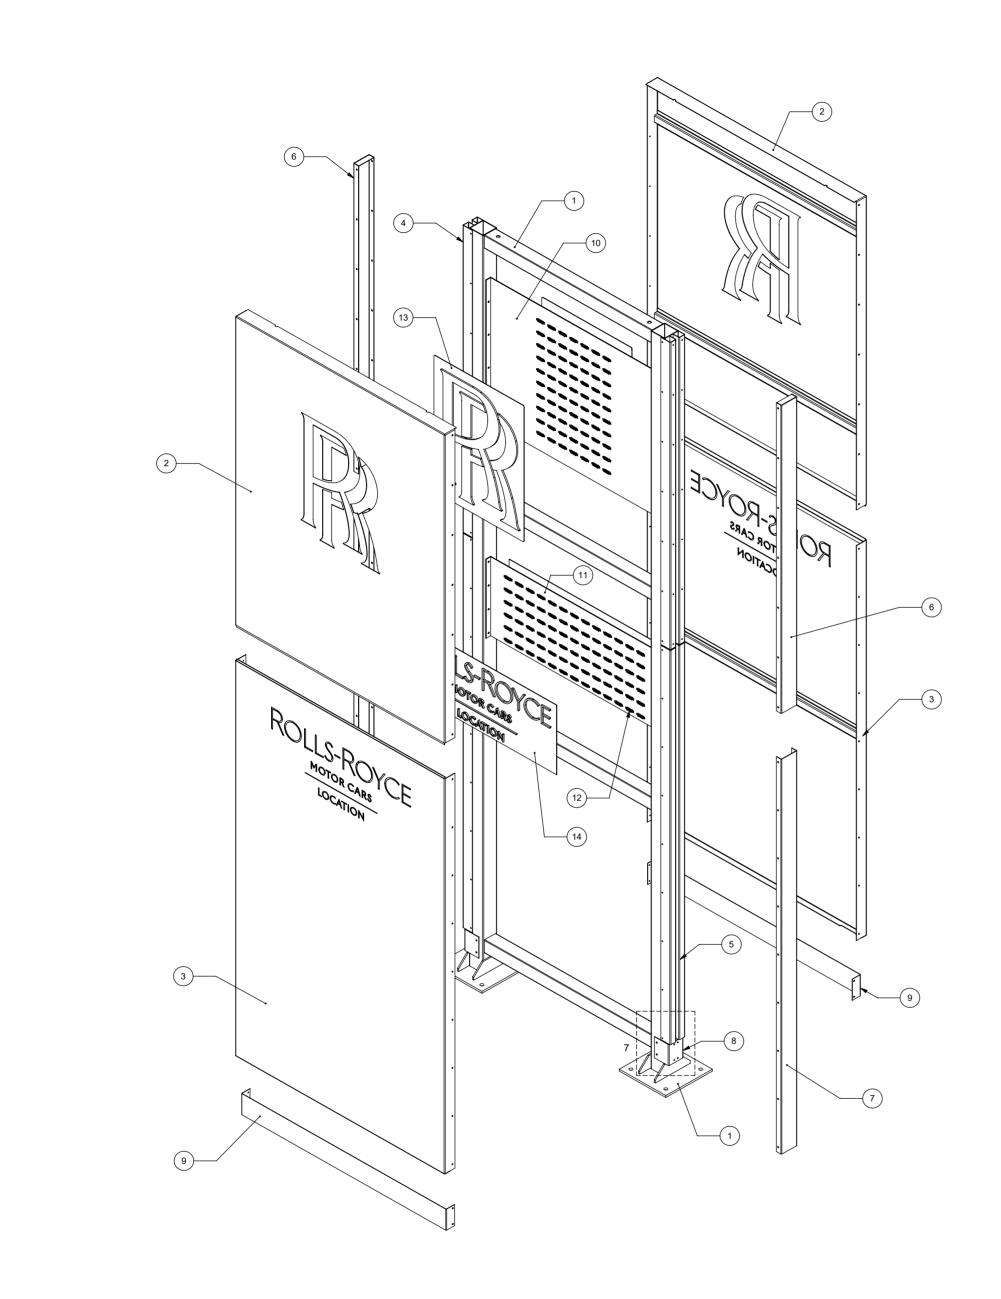

| ITEM NO. | DESCRIPTION                                            | MATERIAL / FINISH                                                       |     |  |  |  |
|----------|--------------------------------------------------------|-------------------------------------------------------------------------|-----|--|--|--|
| 1        | RR-ES-008 Totem - Large - Internal Frame               | 120x120x6mm SHS S355 Steel, 15mm S355 Steel Base Plates - Powder Coated |     |  |  |  |
| 2        | RR-ES-008 Totem - Large - Top Face Panel               | 3mm Aluminium - Powder Coated RAL320 20 15 - Semi Gloss                 | 2   |  |  |  |
| 3        | RR-ES-008 Totem - Large - Bottom Face Panel            | 3mm Aluminium - Powder Coated RAL320 20 15 - Semi Gloss                 |     |  |  |  |
| 4        | RR-ES-008 Totem - Large - Fixing Channel               | 3mm Aluminium - Powder Coated White RAL9010 - Semi Gloss                |     |  |  |  |
| 5        | RR-ES-008 Totem - Large - Fixing Channel - Bottom      | 3mm Aluminium - Powder Coated White RAL9010 - Semi Gloss                |     |  |  |  |
| 6        | RR-ES-008 Totem - Large - Side Acrylic                 | 3mm 1T L2 Opal Acrylic                                                  | 2   |  |  |  |
| 7        | RR-ES-008 Totem - Large - Side Acrylic - Bottom        | 3mm 1T L2 Opal Acrylic                                                  | 2   |  |  |  |
| 8        | RR-ES-008 Totem - Large - Plinth Fixing Channel        | 3mm Aluminium                                                           | 2   |  |  |  |
| 9        | RR-ES-008 Totem - Large - Plinth Panel                 | 2mm Brushed Stainless Steel - Horizontal Grain                          | 2   |  |  |  |
| 10       | RR-ES-008 Totem - Large - Dibond LED Panel - Monogram  | 3mm White ACM (Dibond or equivelant sepcification)                      | 1   |  |  |  |
| 11       | RR-ES-008 Totem - Large - Dibond LED Panel - WordmarkL | 3mm White ACM (Dibond or equivelant sepcification)                      | 1   |  |  |  |
| 12       | LED Module - 3000k Warm White                          | Crown Opto S0 - 300K or equivalent specification                        | 402 |  |  |  |
| 13       | RR-ES-008 Totem - Large- Monogram Acrylic              |                                                                         | 2   |  |  |  |
| 14       | RR-ES-008 Totem - Large - Wordmark Acrylic             |                                                                         | 2   |  |  |  |