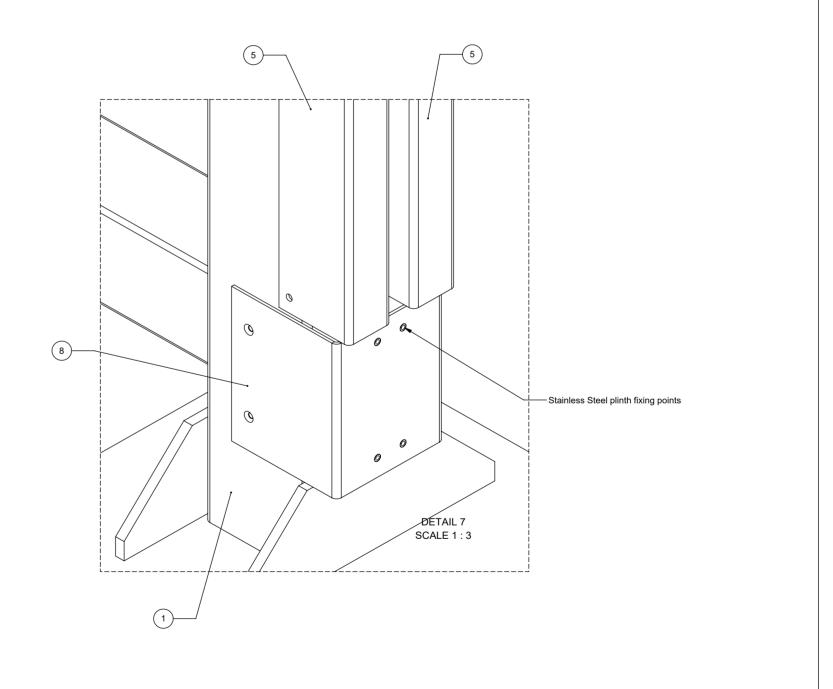

| ITEM NO. | DESCRIPTION                                            | MATERIAL / FINISH                                                       |     |  |  |  |
|----------|--------------------------------------------------------|-------------------------------------------------------------------------|-----|--|--|--|
| 1        | RR-ES-008 Totem - Large - Internal Frame               | 120x120x6mm SHS S355 Steel, 15mm S355 Steel Base Plates - Powder Coated |     |  |  |  |
| 2        | RR-ES-008 Totem - Large - Top Face Panel               | 3mm Aluminium - Powder Coated RAL320 20 15 - Semi Gloss                 | 2   |  |  |  |
| 3        | RR-ES-008 Totem - Large - Bottom Face Panel            | 3mm Aluminium - Powder Coated RAL320 20 15 - Semi Gloss                 |     |  |  |  |
| 4        | RR-ES-008 Totem - Large - Fixing Channel               | 3mm Aluminium - Powder Coated White RAL9010 - Semi Gloss                |     |  |  |  |
| 5        | RR-ES-008 Totem - Large - Fixing Channel - Bottom      | 3mm Aluminium - Powder Coated White RAL9010 - Semi Gloss                |     |  |  |  |
| 6        | RR-ES-008 Totem - Large - Side Acrylic                 | 3mm 1T L2 Opal Acrylic                                                  | 2   |  |  |  |
| 7        | RR-ES-008 Totem - Large - Side Acrylic - Bottom        | 3mm 1T L2 Opal Acrylic                                                  | 2   |  |  |  |
| 8        | RR-ES-008 Totem - Large - Plinth Fixing Channel        | 3mm Aluminium                                                           | 2   |  |  |  |
| 9        | RR-ES-008 Totem - Large - Plinth Panel                 | 2mm Brushed Stainless Steel - Horizontal Grain                          | 2   |  |  |  |
| 10       | RR-ES-008 Totem - Large - Dibond LED Panel - Monogram  | 3mm White ACM (Dibond or equivelant sepcification)                      | 1   |  |  |  |
| 11       | RR-ES-008 Totem - Large - Dibond LED Panel - WordmarkL | 3mm White ACM (Dibond or equivelant sepcification)                      | 1   |  |  |  |
| 12       | LED Module - 3000k Warm White                          | Crown Opto S0 - 300K or equivalent specification                        | 402 |  |  |  |
| 13       | RR-ES-008 Totem - Large- Monogram Acrylic              |                                                                         | 2   |  |  |  |
| 14       | RR-ES-008 Totem - Large - Wordmark Acrylic             |                                                                         | 2   |  |  |  |