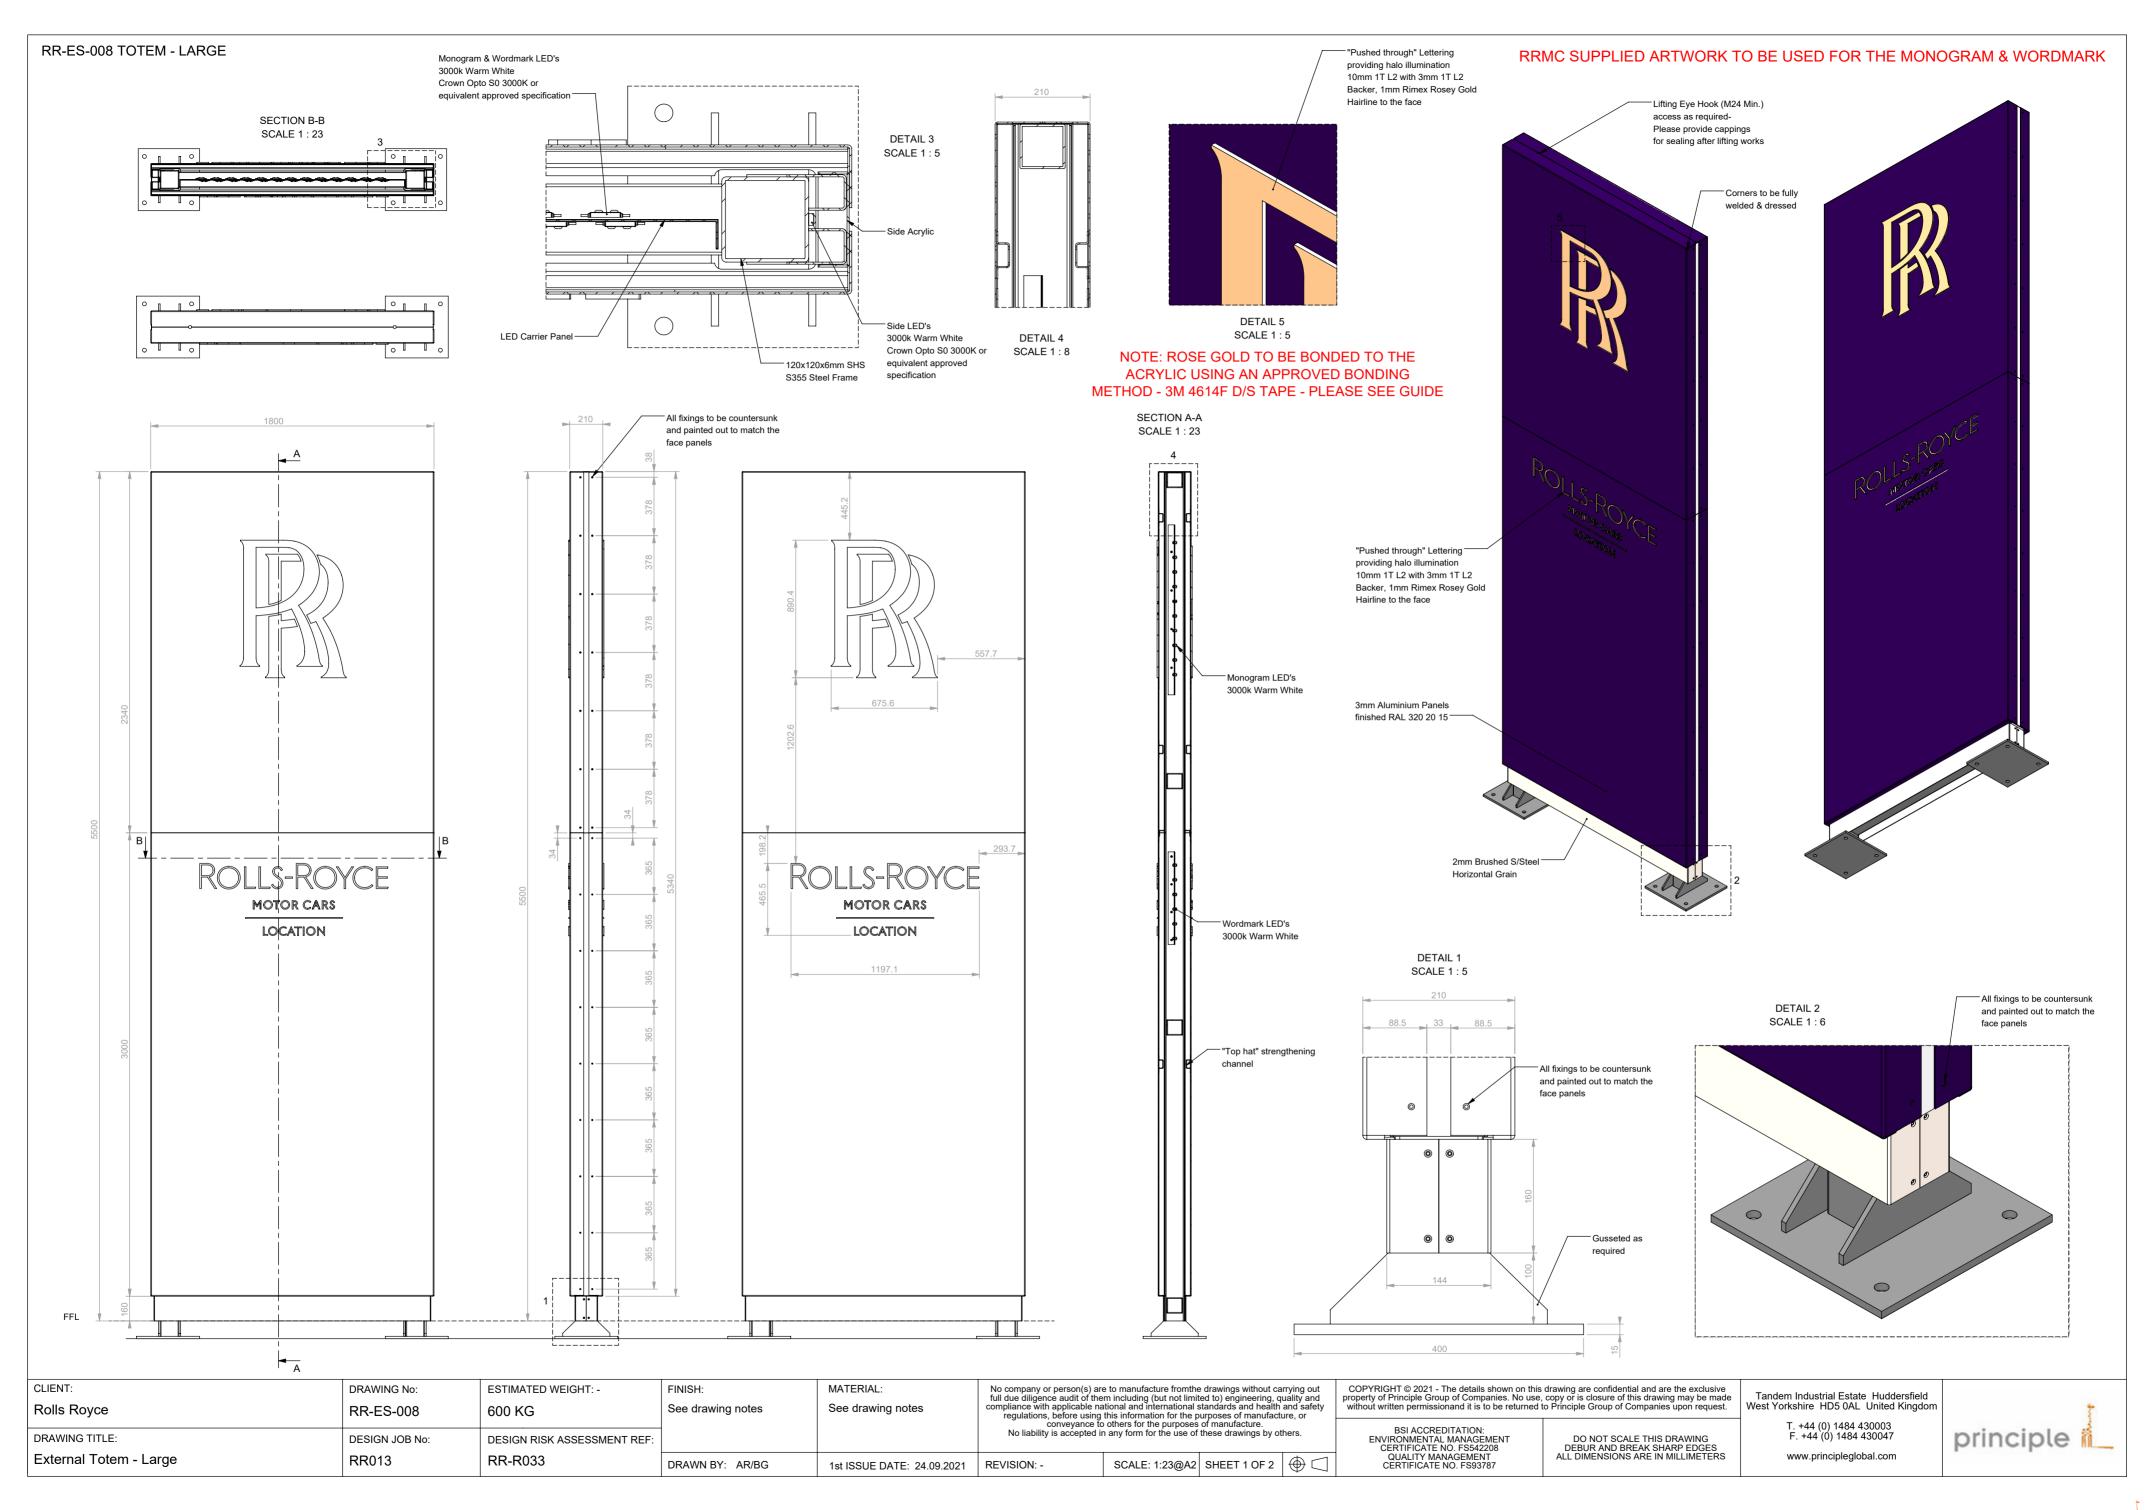

NOTE: ROSE GOLD TO BE BONDED TO THE ACRYLIC USING AN APPROVED BONDING METHOD - 3M 4614F D/S TAPE - PLEASE SEE GUIDE