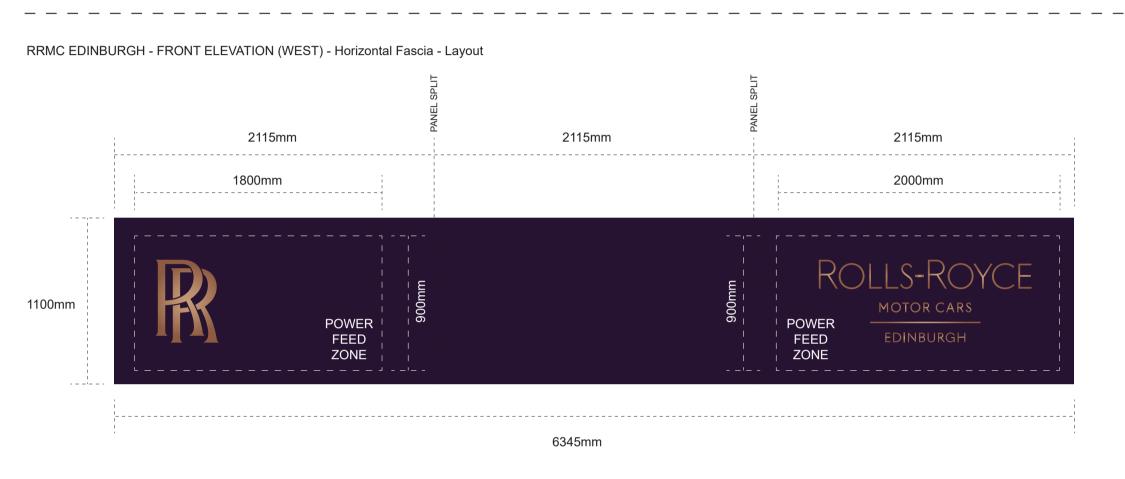

### Sign C 1:25 @ A1

Please Refer to RR-ES-010 Horizontal Fascia for construction details

Sign A 1:25 @ A1 Please Refer to RR-ES-010 Horizontal Fascia for construction details

RRMC EDINBURGH - FRONT ELEVATION (SOUTH WEST) - VERTICAL FASCIA - Layout