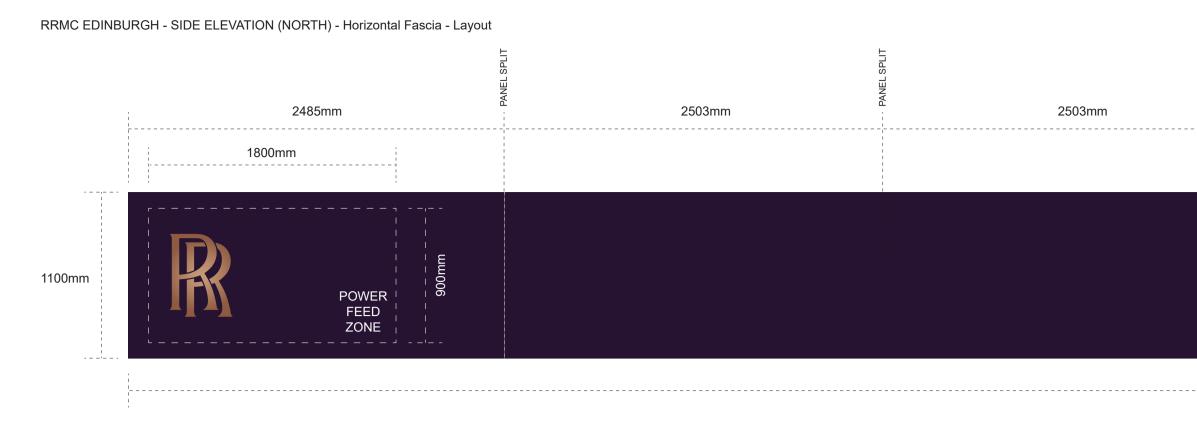

RRMC EDINBURGH - SIDE ELEVATION (NORTH) - VERTICAL FASCIA - Layout

|         | 2503mm  | 2503mm | 2503mm |
|---------|---------|--------|--------|
|         |         |        |        |
|         |         |        |        |
|         |         |        |        |
|         |         |        |        |
| 17485mm | 17485mm |        |        |

PANEL SPLIT