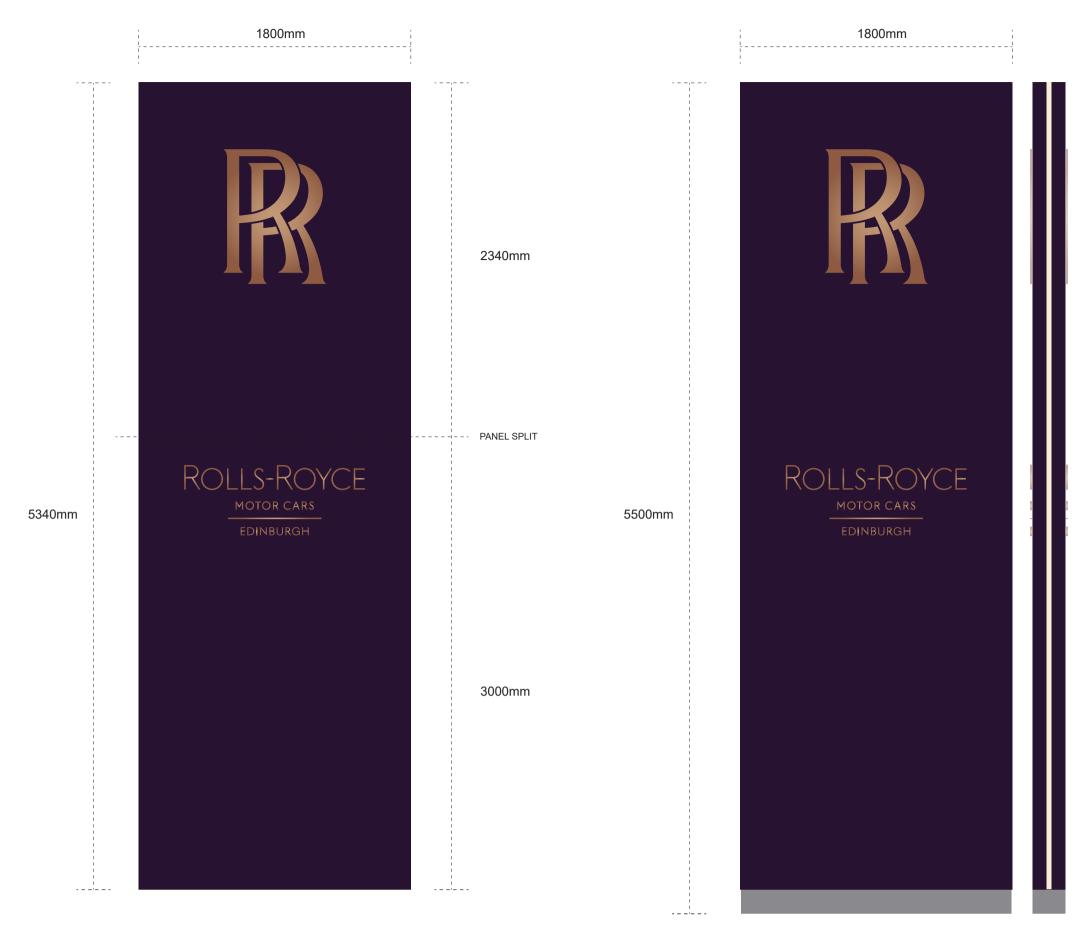

# Principle Rolls Royce Edinburgh - External Signage

Sign 1 1:25 @ A1 Refer to RR-ES-008 Totem - Large for construction details

Sign 1 1:25 @ A1

PANEL SPLIT