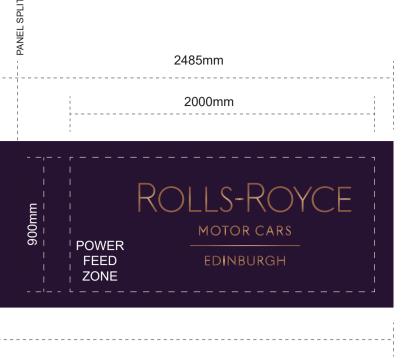

### Sign C 1:25 @ A1

Please Refer to RR-ES-010 Horizontal Fascia for construction details

Sign A 1:25 @ A1 Please Refer to RR-ES-010 Horizontal Fascia for construction details

RRMC EDINBURGH - FRONT ELEVATION (SOUTH WEST) - VERTICAL FASCIA - Layout

PANEL SPLIT