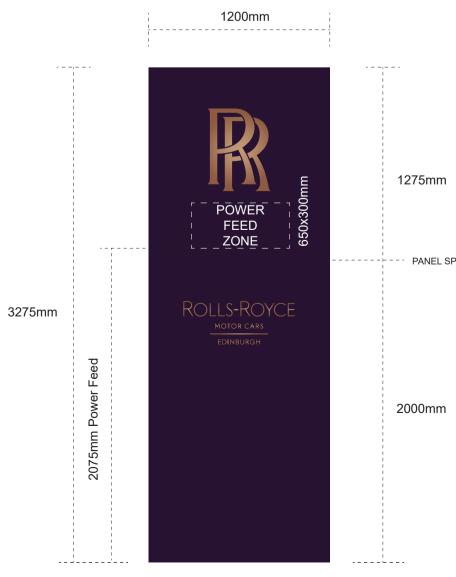

## Principle Rolls Royce Edinburgh - External Signage



### Sign C 1:25 @ A1

Please Refer to RR-ES-010 Horizontal Fascia for construction details



Sign A 1:25 @ A1 Please Refer to RR-ES-010 Horizontal Fascia for construction details

RRMC EDINBURGH - FRONT ELEVATION (SOUTH WEST) - VERTICAL FASCIA - Layout



RRMC EDINBURGH - SIDE ELEVATION (NORTH) - VERTICAL FASCIA - Layout



|         | 2503mm  | 2503mm | 2503mm |
|---------|---------|--------|--------|
|         |         |        |        |
|         |         |        |        |
|         |         |        |        |
|         |         |        |        |
| 17485mm | 17485mm |        |        |

PANEL SPLIT



# Principle Rolls Royce Edinburgh - External Signage





Sign 1 1:25 @ A1 Refer to RR-ES-008 Totem - Large for construction details

Sign 1 1:25 @ A1