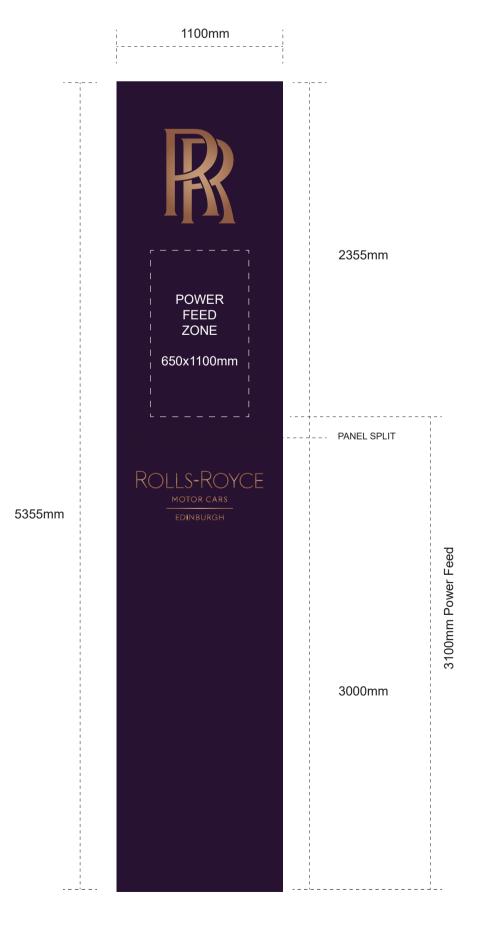

# Principle Rolls Royce Edinburgh - External Signage

Sign 1 1:25 @ A1 Refer to RR-ES-008 Totem - Large for construction details

Sign 1 1:25 @ A1