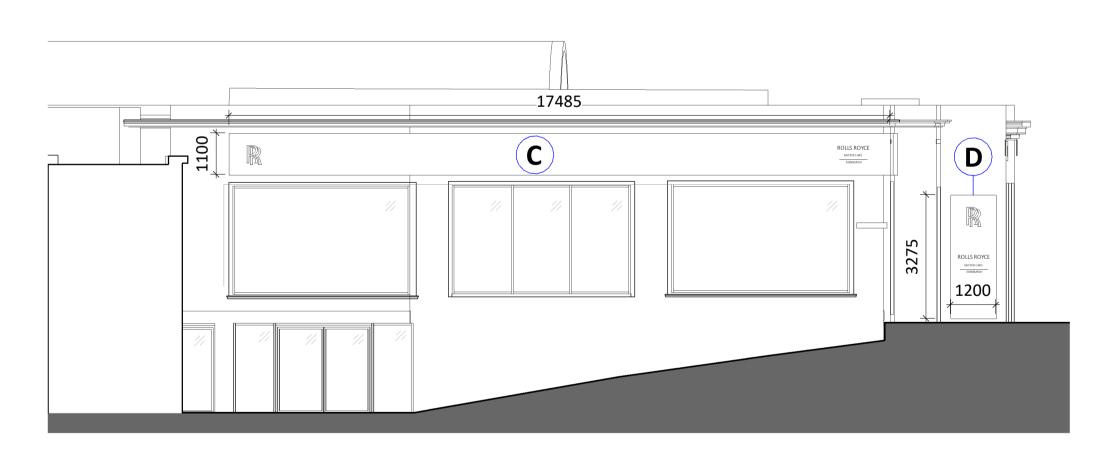

Proposed Site Signage

- Proposed Building Signage
- 1 Rolls Royce Double-sided Totem (illuminated) 1800mm (w) x 5500mm (h) x 216mm (d) Aluminium RAL 320 20 15
- Rolls Royce Post-mounted Parking Sign (non-illuminated) 600mm (w) x 400mm (h) RAL 320 20 15
- Aston Martin Double-sided Pylon (illuminated) 2025mm (w) x 6001 (h) x 365mm (d) Grigio Alpi stone
- 4 Aston Martin Branded Post Mounted Parking Sign (non-illuminated) 700mm (w) x 500mm (h) x 120mm (d) Aluminium RAL 7021
- A Rolls Royce Horizontal Fascia (illuminated)
  6345mm (w) x 1100mm (h) x 100m (d) Aluminium RAL 320 20 15
- Rolls Royce Vertical Fascia (illuminated)
  1200mm (w) x 3275mm (h) x 120mm (d) Aluminium RAL 320 20 15
- Rolls Royce Horizontal Fascia (illuminated)
  7485mm (w) x 1100mm (h) x 100m (d) Aluminium RAL 320 20 15
- Rolls Royce Vertical Fascia (illuminated)
  1100mm (w) x 5355mm (h) x 120mm (d) Aluminium RAL 320 20 15
- Aston Martin Wall-mounted Wing logo with LED halo (illuminated) 2200mm (w) x499mm (h) x 31mm (d) Bronze satin stainless steel
- Aston Martin Wall-mounted Letters "Aston Martin" with LED halo (illuminated) 4278mm (w) x 400mm (h) x 50mm (d) Bronze satin stainless steel

1 - Proposed Showroom Front Elevation (south-west) - Signage

2 - Proposed Showroom Front Elevation (west) - Signage

3 - Proposed Showroom Side Elevation (north) - Signage

2004 and all current amendments.