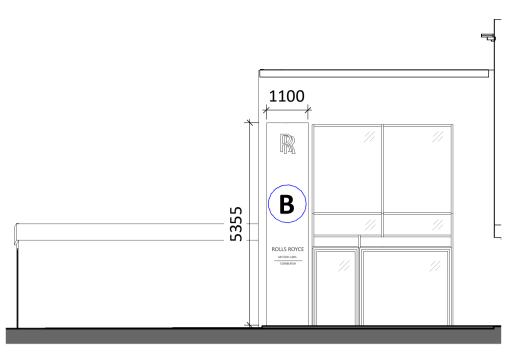

Proposed Site Signage

- Proposed Building Signage
- 1 Rolls Royce Double-sided Totem (illuminated) 1800mm (w) x 5500mm (h) x 216mm (d) Aluminium RAL 320 20 15
- Rolls Royce Post-mounted Parking Sign (non-illuminated) 600mm (w) x 400mm (h) RAL 320 20 15
- Aston Martin Double-sided Pylon (illuminated) 2025mm (w) x 6001 (h) x 365mm (d) Grigio Alpi stone
- 4 Aston Martin Branded Post Mounted Parking Sign (non-illuminated) 700mm (w) x 500mm (h) x 120mm (d) Aluminium RAL 7021
- A Rolls Royce Horizontal Fascia (illuminated)
  6345mm (w) x 1100mm (h) x 100m (d) Aluminium RAL 320 20 15
- Rolls Royce Vertical Fascia (illuminated)
  1200mm (w) x 3275mm (h) x 120mm (d) Aluminium RAL 320 20 15
- Rolls Royce Horizontal Fascia (illuminated)
  7485mm (w) x 1100mm (h) x 100m (d) Aluminium RAL 320 20 15
- Rolls Royce Vertical Fascia (illuminated)
  1100mm (w) x 5355mm (h) x 120mm (d) Aluminium RAL 320 20 15
- Aston Martin Wall-mounted Wing logo with LED halo (illuminated) 2200mm (w) x499mm (h) x 31mm (d) Bronze satin stainless steel
- Aston Martin Wall-mounted Letters "Aston Martin" with LED halo (illuminated) 4278mm (w) x 400mm (h) x 50mm (d) Bronze satin stainless steel

1 - Proposed Showroom Front Elevation (south-west) - Signage

2 - Proposed Showroom Front Elevation (west) - Signage

3 - Proposed Showroom Side Elevation (north) - Signage

2004 and all current amendments.