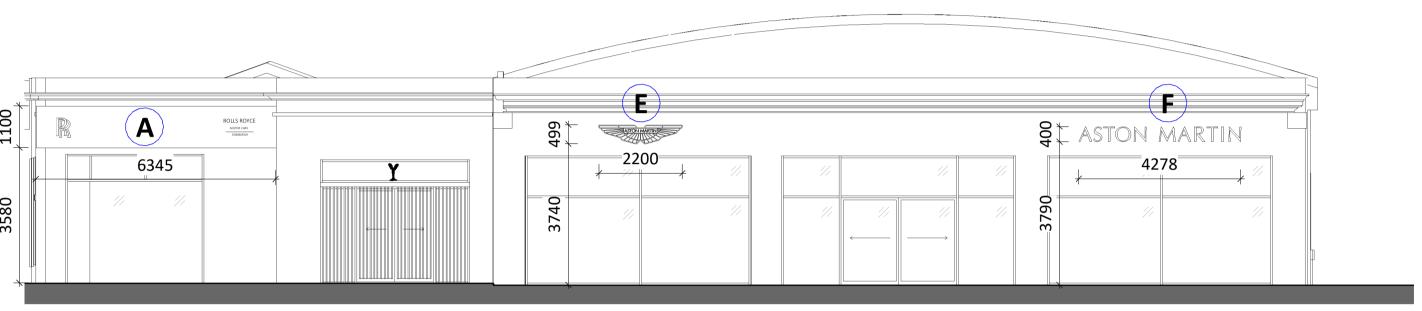

Proposed Site Signage

- Proposed Building Signage
- 1 Rolls Royce Double-sided Totem (illuminated) 1800mm (w) x 5500mm (h) x 216mm (d) Aluminium RAL 320 20 15
- Rolls Royce Post-mounted Parking Sign (non-illuminated) 600mm (w) x 400mm (h) RAL 320 20 15
- Aston Martin Double-sided Pylon (illuminated) 2025mm (w) x 6001 (h) x 365mm (d) Grigio Alpi stone
- 4 Aston Martin Branded Post Mounted Parking Sign (non-illuminated) 700mm (w) x 500mm (h) x 120mm (d) Aluminium RAL 7021
- A Rolls Royce Horizontal Fascia (illuminated)
  6345mm (w) x 1100mm (h) x 100m (d) Aluminium RAL 320 20 15
- Rolls Royce Vertical Fascia (illuminated)
  1200mm (w) x 3275mm (h) x 120mm (d) Aluminium RAL 320 20 15
- Rolls Royce Horizontal Fascia (illuminated)
  7485mm (w) x 1100mm (h) x 100m (d) Aluminium RAL 320 20 15
- Rolls Royce Vertical Fascia (illuminated)
  1100mm (w) x 5355mm (h) x 120mm (d) Aluminium RAL 320 20 15
- Aston Martin Wall-mounted Wing logo with LED halo (illuminated) 2200mm (w) x499mm (h) x 31mm (d) Bronze satin stainless steel
- Aston Martin Wall-mounted Letters "Aston Martin" with LED halo (illuminated) 4278mm (w) x 400mm (h) x 50mm (d) Bronze satin stainless steel

1 - Proposed Showroom Front Elevation (south-west) - Signage

2 - Proposed Showroom Front Elevation (west) - Signage

3 - Proposed Showroom Side Elevation (north) - Signage

2004 and all current amendments.