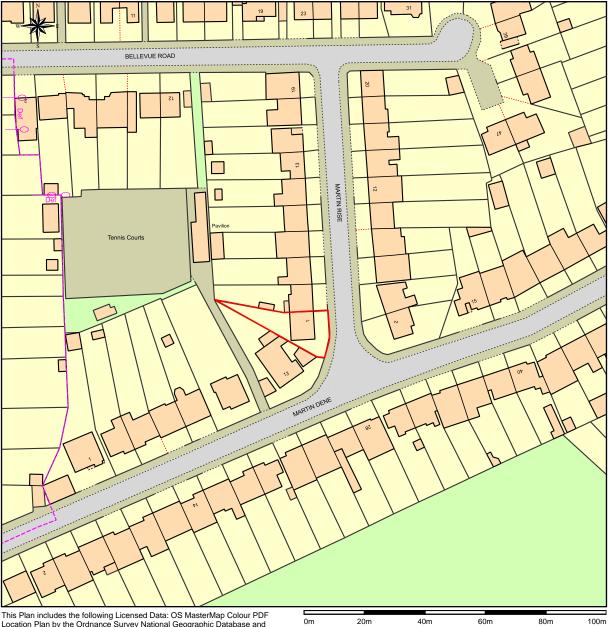

## Site Plan/Block Plan - 1 Martin Rise 1:1250

This Plan hiddoes the following Licensed Data. OS Masterivap Colour PDF Location Plan by the Ordnance Survey National Geographic Database and incorporating surveyed revision available at the date of production. Reproduction in whole or in part is prohibited without the prior permission of Ordnance Survey. The representation of a road, track or path is no evidence of a right of way. The representation of features, as lines is no evidence of a property boundary. © Crown copyright and database rights, 2021. Ordnance Survey 0100031673

Scale: 1:1250, paper size: A4

Site Plan - 1 Martin Rise

Prepared by: Thiru Moolan, 30-08-2021