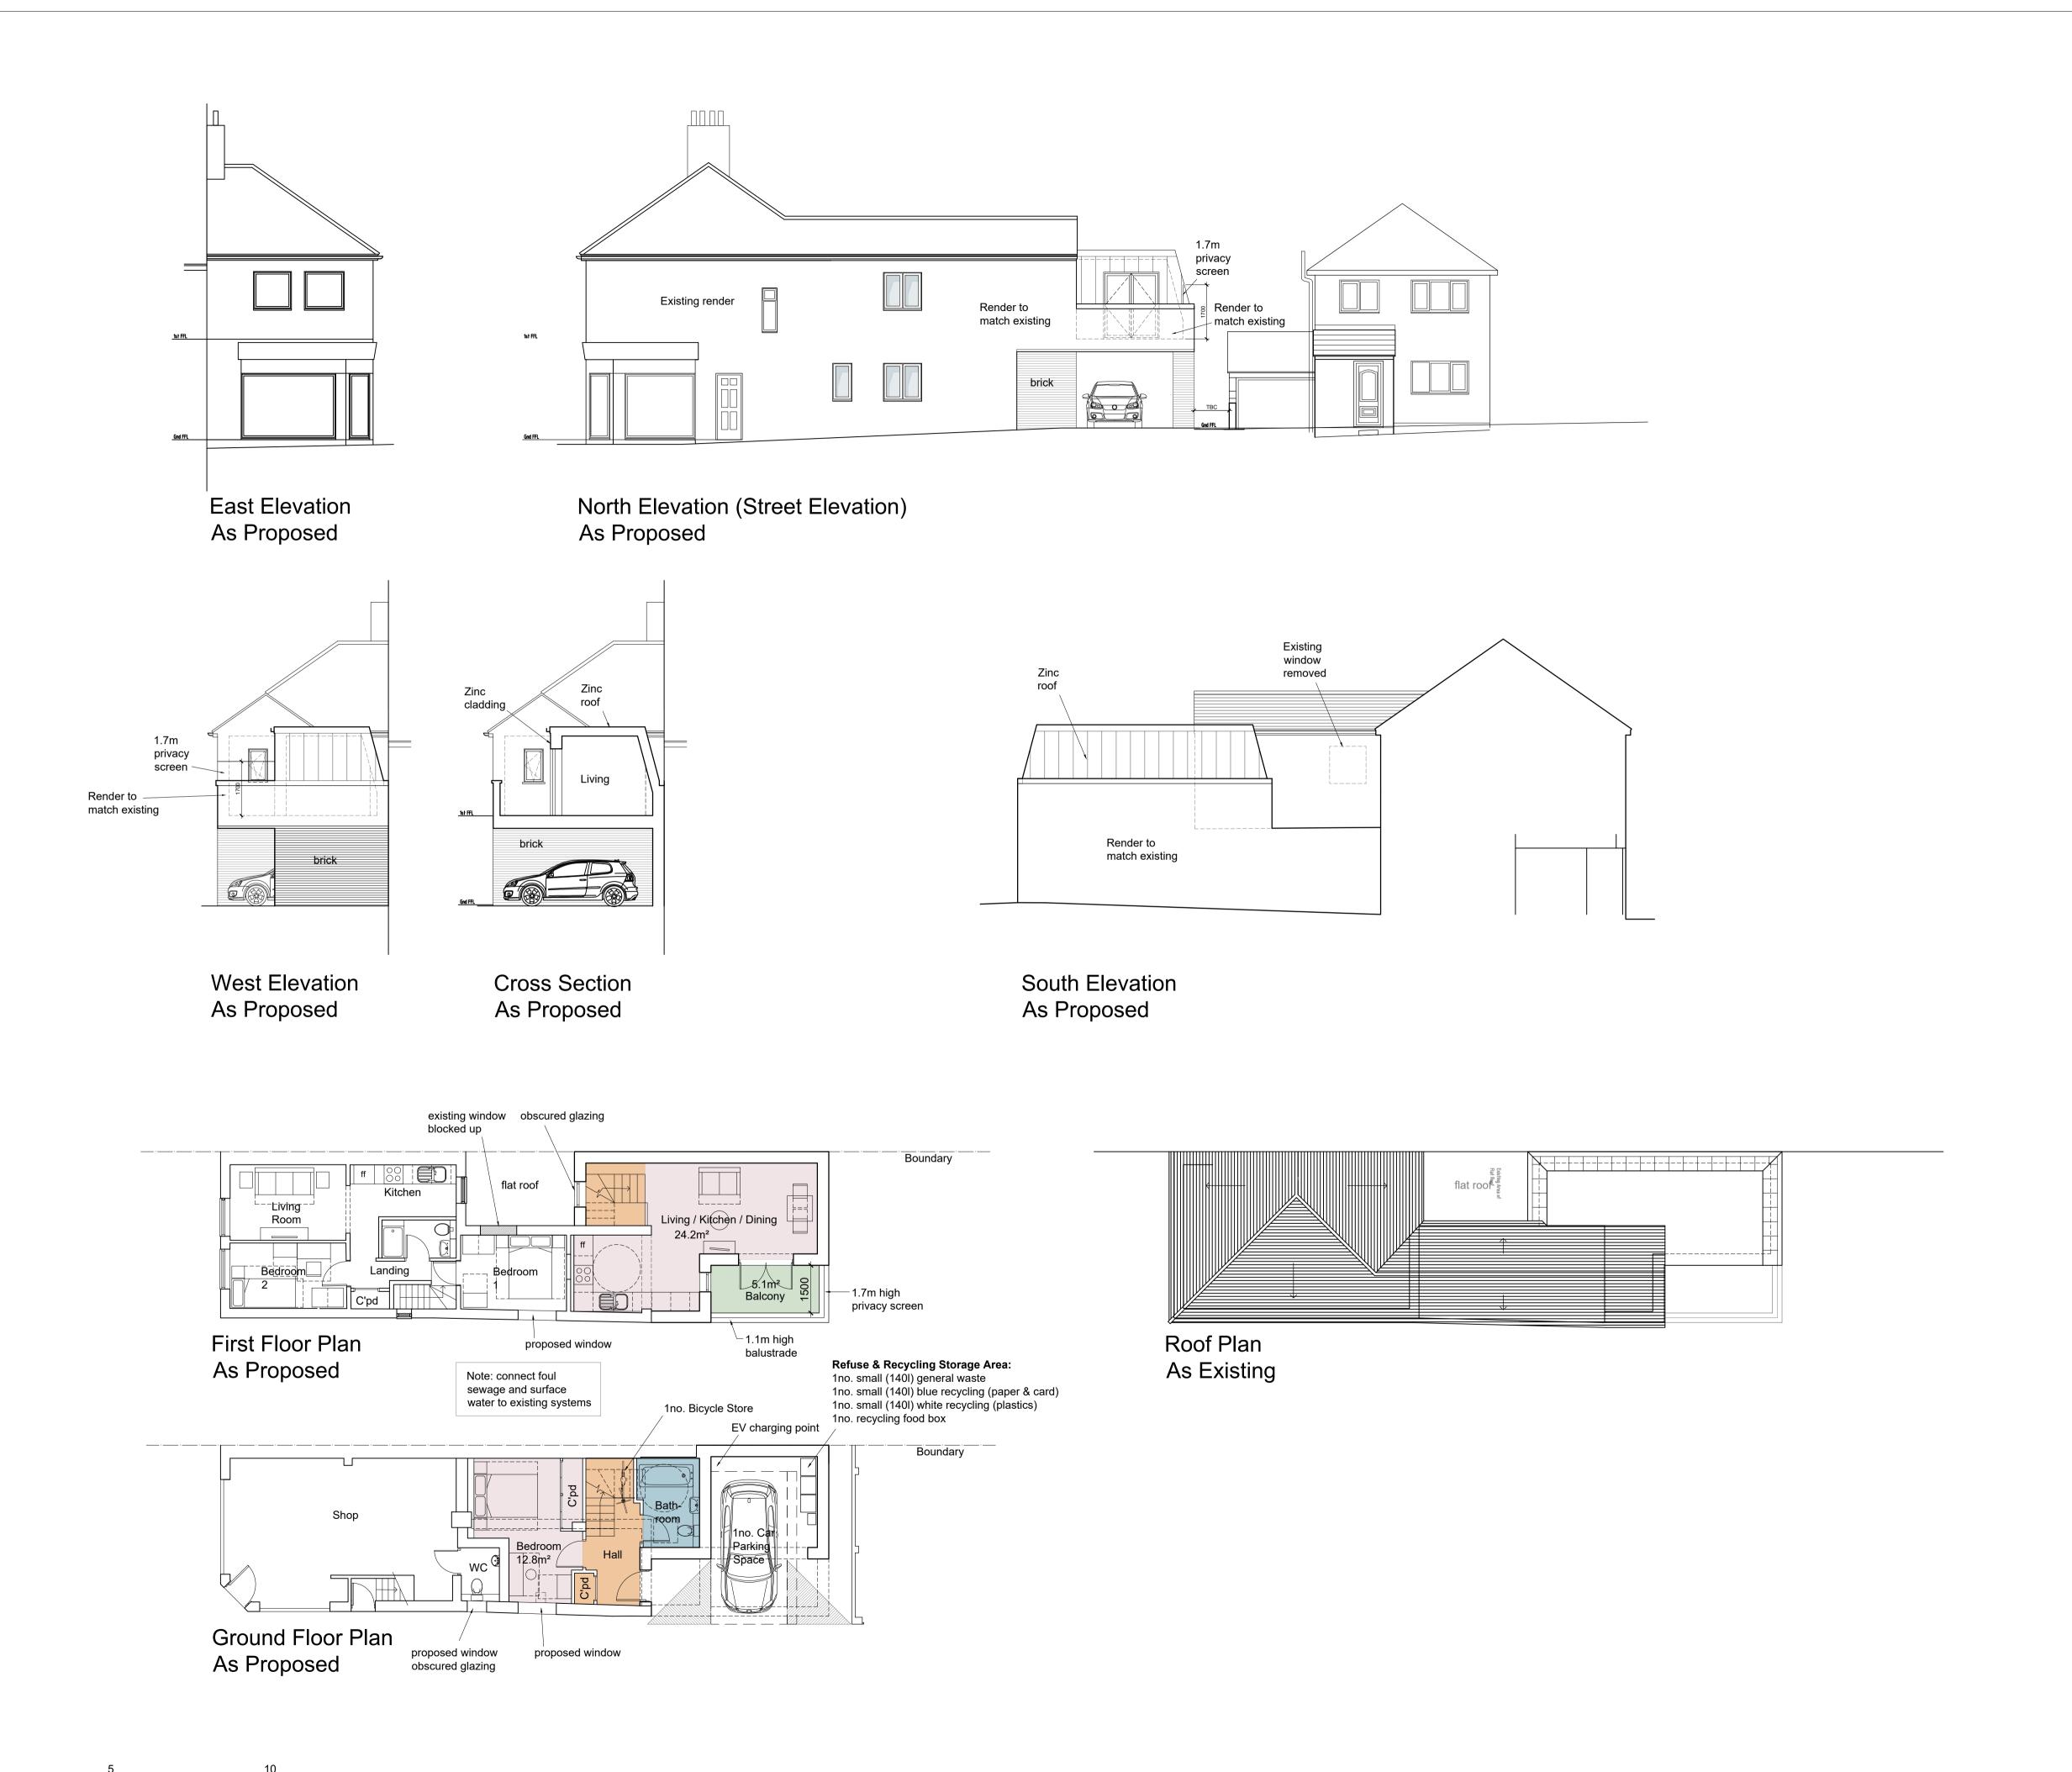

21 Stone Street, Gravesend, Kent, DA11 0NP Tel: 01474 566996 Fax: 01474 320374 Design@DACarchitects.co.uk

92 Nuxley Road Belvedere **DA17 5LD** 

Mr M Saggu

Drawing Title

Change of Use

Plans & Elevations As Proposed

| Scale       | Date     | Drawn By |
|-------------|----------|----------|
| 1:100 @ A1  | 28.11.23 | LW       |
| Project No. | Dwg. No. | Rev.     |
| 5393        | D-05     | Α        |