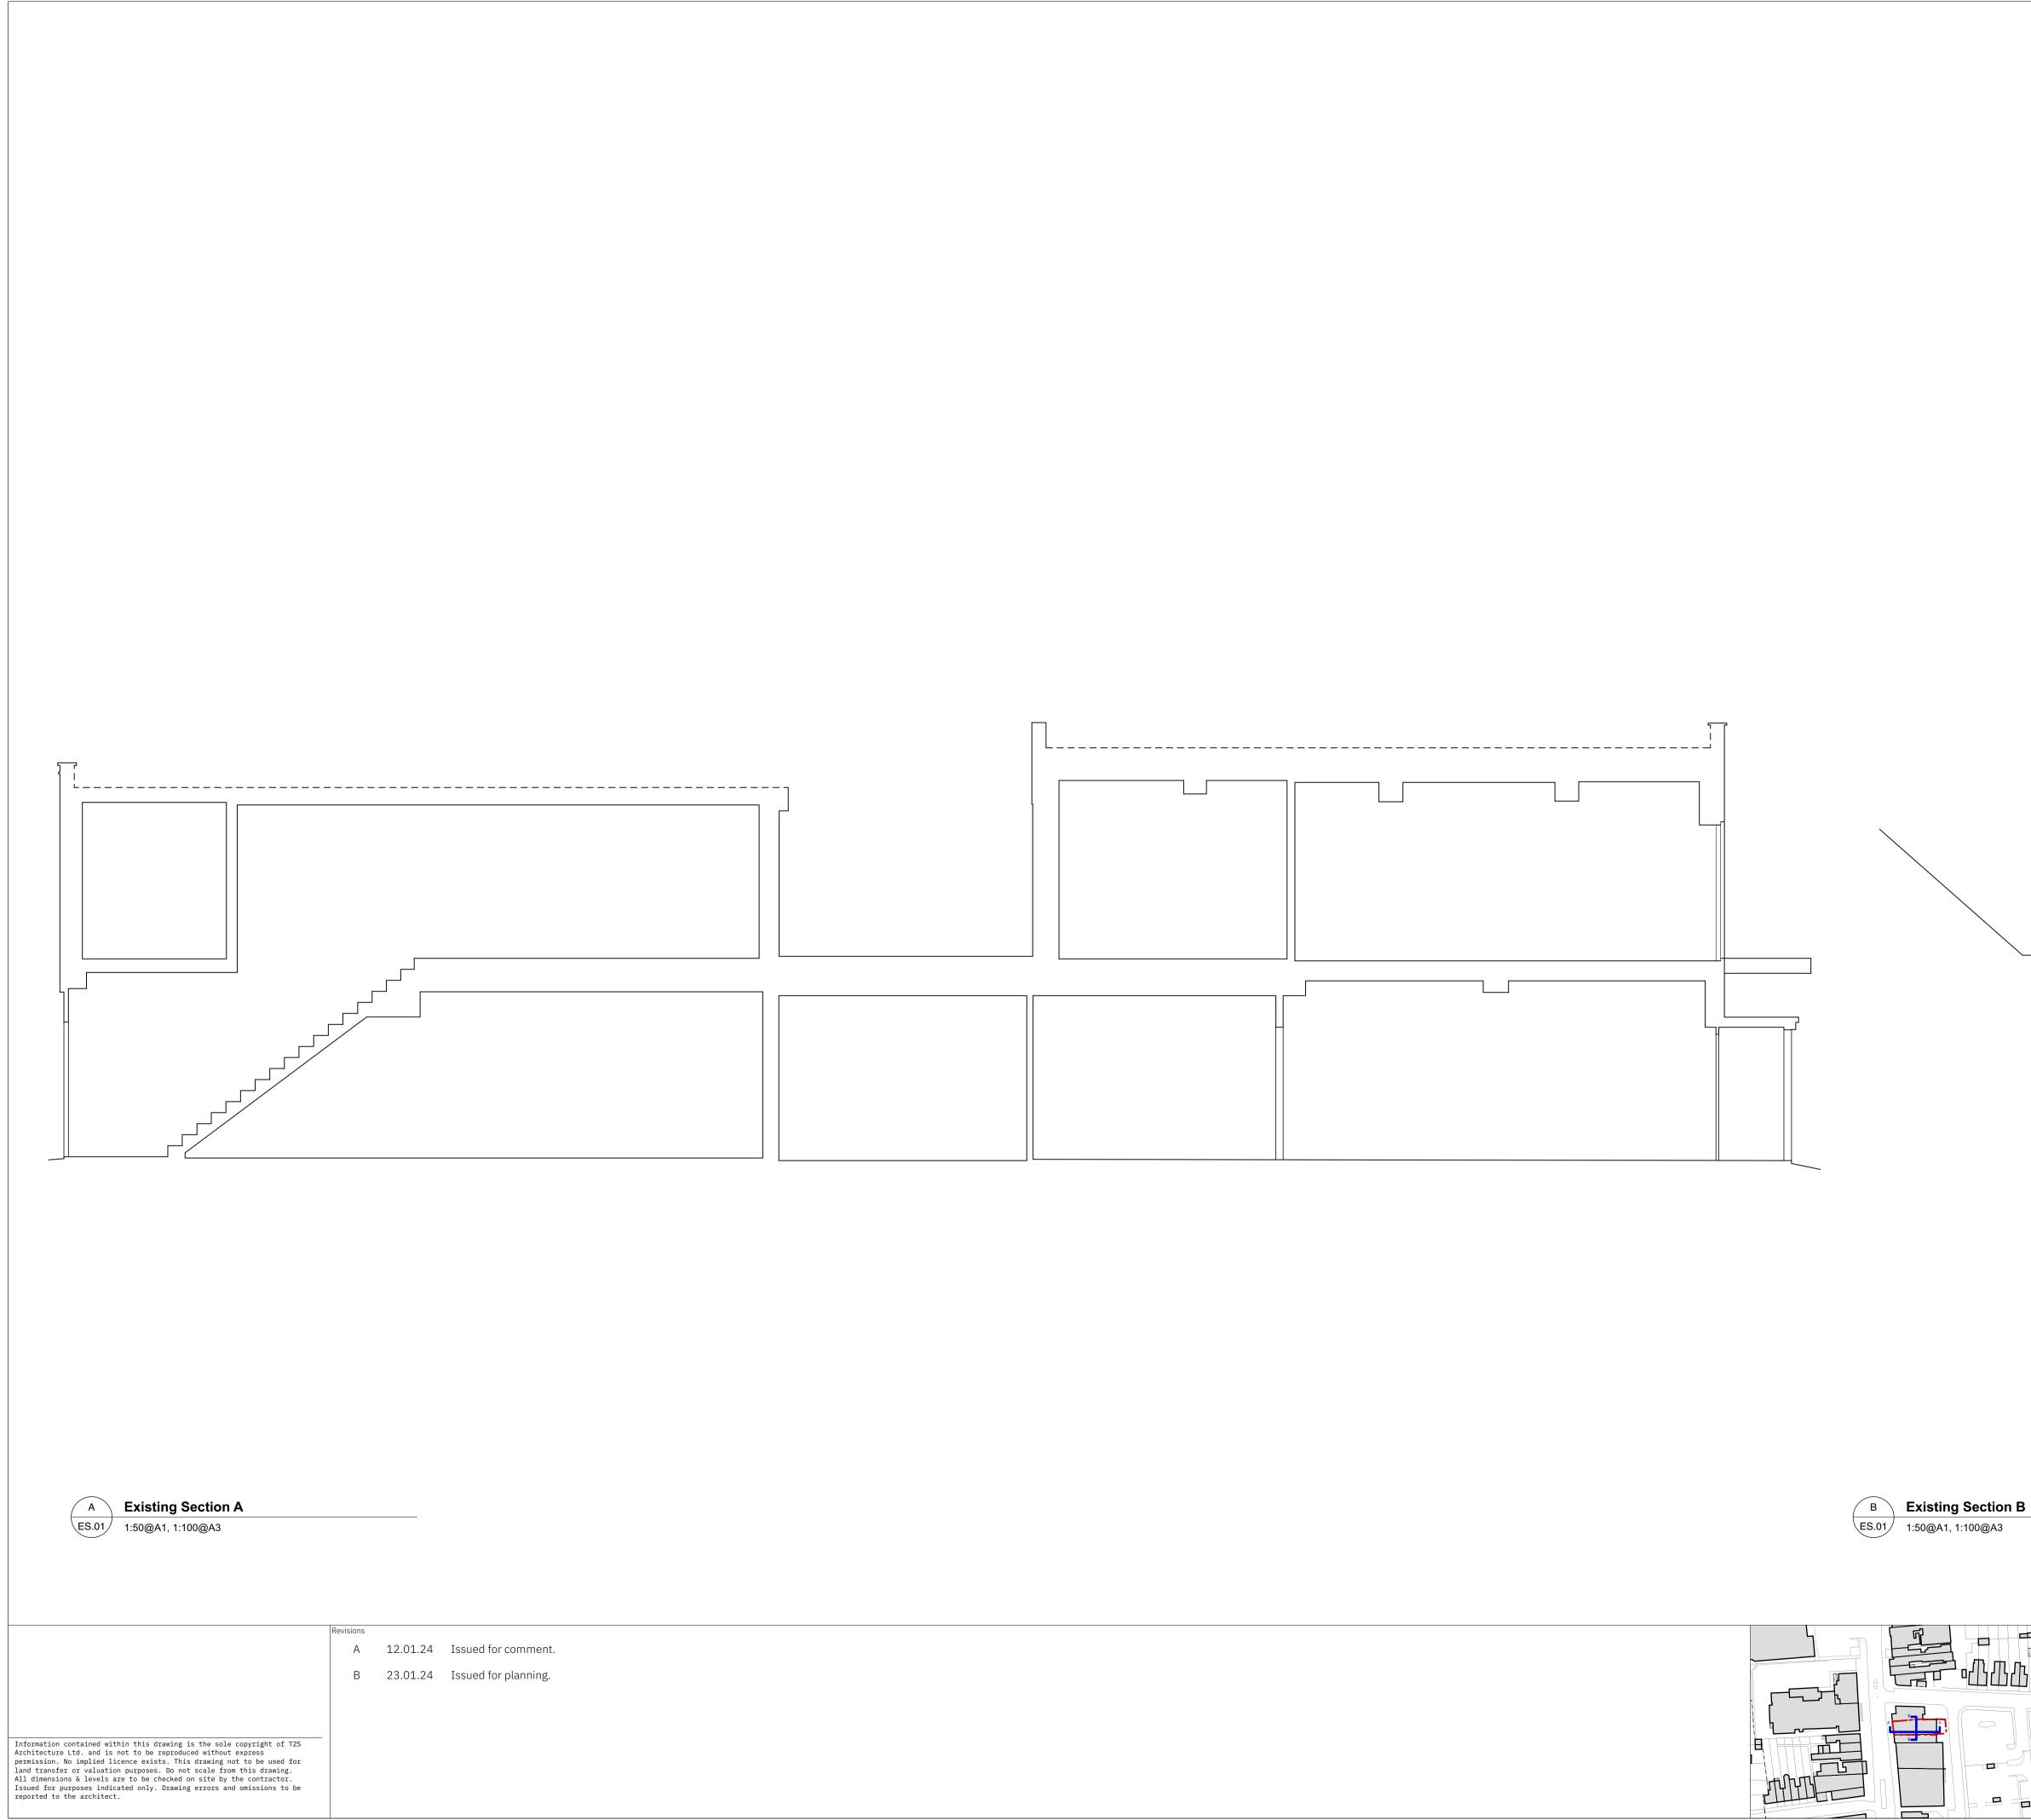

| Brightstay limited                                                       | T2S                         | 302, The Lea | ther Market |
|--------------------------------------------------------------------------|-----------------------------|--------------|-------------|
| Project<br>35 Upper Wickham Lane,Welling,<br>London, Bexley,<br>DA16 3AB | ECTURE M: +44 2<br>E: admin |              | ture.com    |
| Drawing Title                                                            | Status                      | Drawn        | Checked     |
| Existing South & East Courtyard Elevations                               | Planning                    | PB           | TJS         |
|                                                                          | Scale                       |              | Date        |
|                                                                          | 1:50@A1;1:100@A3            |              | Jan 2024    |
|                                                                          | Drwg. No.                   |              | Revision    |
|                                                                          | 127_PL1_ES_01               | L            | В           |