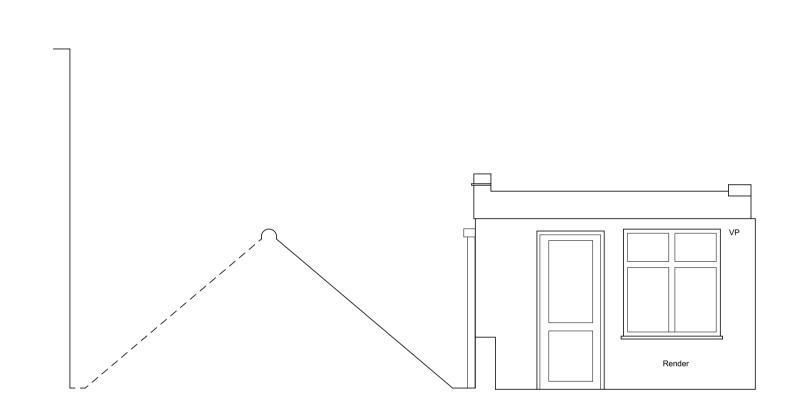

**Existing South Courtyard Elevation** EE.04 1:50@A1, 1:100@A3

Existing East Courtyard Elevation EE.04 1:50@A1, 1:100@A3

A 12.01.24 Issued for comment.

B 23.01.24 Issued for planning.

Information contained within this drawing is the sole copyright of T2S Architecture Ltd. and is not to be reproduced without express permission. No implied licence exists. This drawing not to be used for land transfer or valuation purposes. Do not scale from this drawing. All dimensions & levels are to be checked on site by the contractor. Issued for purposes indicated only. Drawing errors and omissions to be reported to the architect.