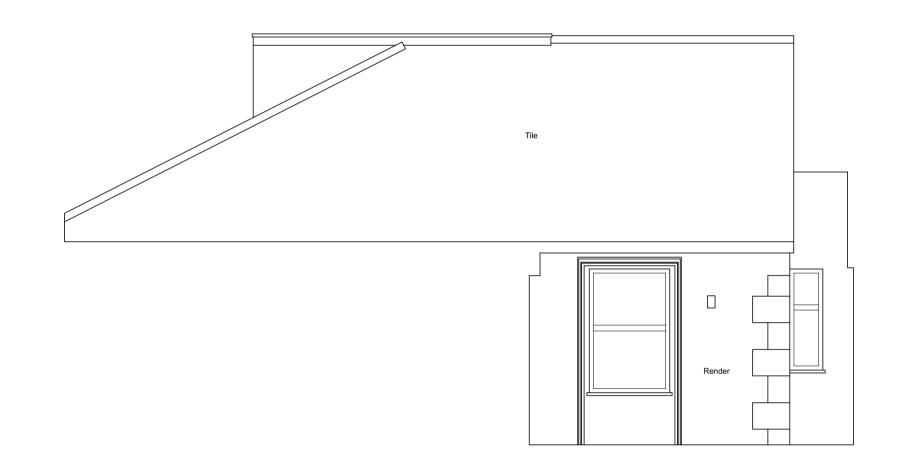

**Existing South Courtyard Elevation** EE.04 1:50@A1, 1:100@A3

Existing East Courtyard Elevation EE.04 1:50@A1, 1:100@A3

A 12.01.24 Issued for comment.

B 23.01.24 Issued for planning.

Information contained within this drawing is the sole copyright of T2S Architecture Ltd. and is not to be reproduced without express permission. No implied licence exists. This drawing not to be used for land transfer or valuation purposes. Do not scale from this drawing. All dimensions & levels are to be checked on site by the contractor. Issued for purposes indicated only. Drawing errors and omissions to be reported to the architect.