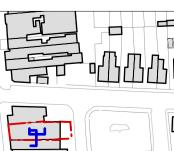

**Existing South Courtyard Elevation** EE.04 1:50@A1, 1:100@A3

Existing East Courtyard Elevation EE.04 1:50@A1, 1:100@A3

A 12.01.24 Issued for comment.

B 23.01.24 Issued for planning.

Information contained within this drawing is the sole copyright of T2S Architecture Ltd. and is not to be reproduced without express permission. No implied licence exists. This drawing not to be used for land transfer or valuation purposes. Do not scale from this drawing. All dimensions & levels are to be checked on site by the contractor. Issued for purposes indicated only. Drawing errors and omissions to be reported to the architect.