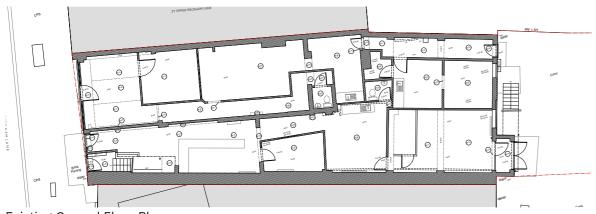

ndition. However, because this is lower than the existing building on the application site, a proposal to extend will create a building which will need to relate to this corner.

#### EXISTING VIEWS 2.5









# 2.0 SITE DESCRIPTION

### EXISTING VIEWS 2.5















### SITE DESCRIPTION 2.0

### LISTED BUILDINGS 2.6

- The site is not located within a conservation area. There are two buildings of historical merit, locally listed on the LBL website, within close proximity to our proposal.
- They are the Freedom Centre, on the opposite side of Upper Wickham Lane, and a church to the north along New Road.





Freedom Centre, Locally Listed Upper Wickham Lane, Welling



New Road, Welling



Wellspring Pentecostal Church, Locally Listed

# 2.0 SITE DESCRIPTION

### 2.7 EXISTING PLANS



Existing Ground Floor Plan



Existing First Floor Plan



#### EXISTING ELEVATIONS 2.8



Existing West Elevation



Existing North Elevation



### Existing South Elevation

# 2.0 SITE DESCRIPTION

### 2.8 EXISTING ELEVATIONS





Existing West Courtyard Elevation

EXISTING SECTIONS 2.9

**Existing Section A** 



Existing East Elevation

Existing South Courtyard Elevation

Existing East Courtyard Elevation



Existing Section B