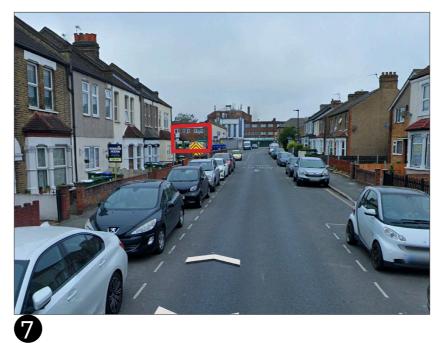

### LISTED BUILDINGS 2.6

- The site is not located within a conservation area. There are two buildings of historical merit, locally listed on the LBL website, within close proximity to our proposal.
- They are the Freedom Centre, on the opposite side of Upper Wickham Lane, and a church to the north along New Road.

Freedom Centre, Locally Listed Upper Wickham Lane, Welling

New Road, Welling

Wellspring Pentecostal Church, Locally Listed