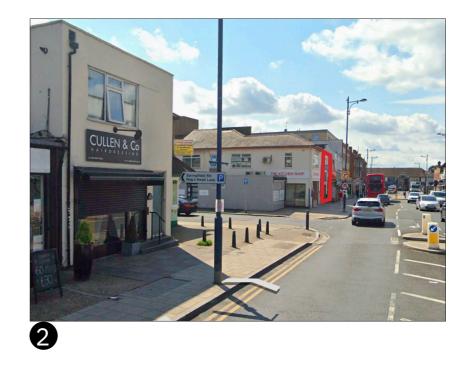

#### EXISTING VIEWS 2.5

### EXISTING VIEWS 2.5

#### SITE LOCATION 2.4

- The address of the site is 35 Upper Wickham Lane, Welling, DA16 • 3AB. Welling, situated in the London Borough of Bexley, is near the boundary to the Royal Borough of Greenwich to the west.
- The area surrounding the site is composed of a mixture of shops, converted flats, terraced houses, public buildings, parks, purpose built flats and other commercial uses.
- The site area is 297m<sup>2</sup>, 0.0297 ha. It is located on the Upper • Wickham Lane near to the junction with Springfield Road.
- Upper Wickham lane, along with the high street, features a range of uses, with small commercial and residential properties dispersed in between.
- Springfield Road has a 'back of house' feel, as the building generally face onto Upper Wickham Lane and are therefore services along Springfield Road.
- The car park to the nearby superstore create a large expanse of space which exacerbate this condition.
- A building at 33 sits on the corner to Springfield Road creating a corner condition. However, because this is lower than the existing building on the application site, a proposal to extend will create a building which will need to relate to this corner.