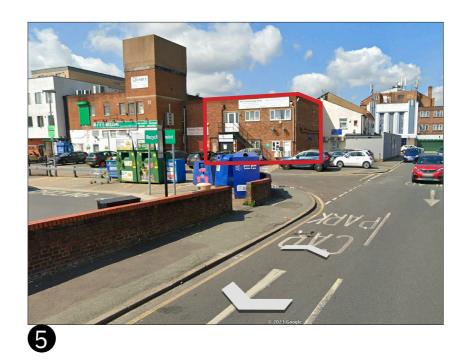

ham Lane near to the junction with Springfield Road.
- Upper Wickham lane, along with the high street, features a range of uses, with small commercial and residential properties dispersed in between.
- Springfield Road has a 'back of house' feel, as the building generally face onto Upper Wickham Lane and are therefore services along Springfield Road.
- The car park to the nearby superstore create a large expanse of space which exacerbate this condition.
- A building at 33 sits on the corner to Springfield Road creating a corner condition. However, because this is lower than the existing building on the application site, a proposal to extend will create a building which will need to relate to this corner.

#### EXISTING VIEWS 2.5









# 2.0 SITE DESCRIPTION

### EXISTING VIEWS 2.5















### SITE DESCRIPTION 2.0

### LISTED BUILDINGS 2.6

- The site is not located within a conservation area. There are two buildings of historical merit, locally listed on the LBL website, within close proximity to our proposal.
- They are the Freedom Centre, on the opposite side of Upper Wickham Lane, and a church to the north along New Road.





Freedom Centre, Locally Listed Upper Wickham Lane, Welling



New Road, Welling



Wellspring Pentecostal Church, Locally Listed

# 2.0 SITE DESCRIPTION

### 2.7 EXISTING PLANS



Existing Ground Floor Plan



Existing First Floor Plan



#### EXISTING ELEVATIONS 2.8



Existing West Elevation



Existing North Elevation



### Existing South Elevation

# 2.0 SITE DESCRIPTION

### 2.8 EXISTING ELEVATIONS





Existing West Courtyard Eleva