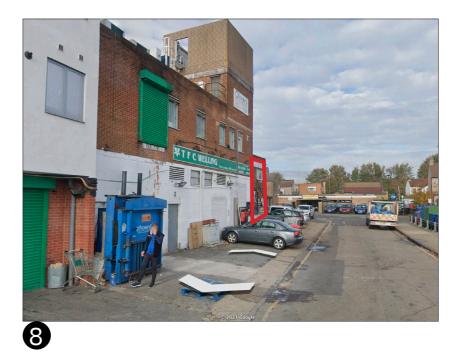

ne near to the junction with Springfield Road.
- Upper Wickham lane, along with the high street, features a range of uses, with small commercial and residential properties dispersed in between.
- Springfield Road has a 'back of house' feel, as the building generally face onto Upper Wickham Lane and are therefore services along Springfield Road.
- The car park to the nearby superstore create a large expanse of space which exacerbate this condition.
- A building at 33 sits on the corner to Springfield Road creating a corner condition. However, because this is lower than the existing building on the application site, a proposal to extend will create a building which will need to relate to this corner.

#### EXISTING VIEWS 2.5









# 2.0 SITE DESCRIPTION

### EXISTING VIEWS 2.5















### SITE DESCRIPTION 2.0

### LISTED BUILDINGS 2.6

- The site is not located within a conservation area. There are two buildings of historical merit, locally listed on the LBL website, within close proximity to our proposal.
- They are the Freedom Centre, on the opposite side of Upper Wickham Lane, and a church to the north along New Road.





Freedom Centre, Locally Listed Upper Wickham Lane, Welling



New Road, Welling



Wellspring Pentecostal Church, Locally Listed

# 2.0 SITE DESCRIPTION

### 2.7 EXISTING PLANS



Existing Ground Floor Plan



Existing First Floor Plan



#### EXISTING ELEVATIONS 2.8



Existing West Elevation



Existing North Elevation



### Existing South Elevation

# 2.0 SITE DESCRIPTION

### 2.8 EXISTING ELEVATIONS





Existing West Courtyard Elevation