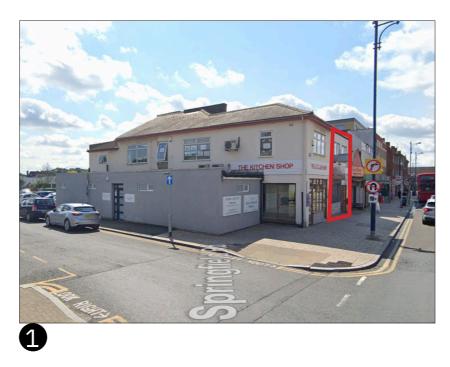

#### EXISTING VIEWS 2.5

### EXISTING VIEWS 2.5

#### SITE LOCATION 2.4

- The address of the site is 35 Upper Wickham Lane, Welling, DA16 • 3AB. Welling, situated in the London Borough of Bexley, is near the boundary to the Royal Borough of Greenwich to the west.
- The area surrounding the site is composed of a mixture of shops, converted flats, terraced houses, public buildings, parks, purpose built flats and other commercial uses.
- The site area is 297m<sup>2</sup>, 0.0297 ha. It is located on the Upper • Wickham Lane near to the junction with Springfield Road.
- Upper Wickham lane, along with the high street, features a range of uses, with small commercial and residential properties dispersed in between.
- Springfield Road has a 'back of house' feel, as the building generally face onto Upper Wickham Lane and are therefore services along Springfield Road.
- The car park to the nearby superstore create a large expanse of space which exacerbate this condition.
- A building at 33 sits on the corner to Springfield Road creating a corner condition. However, because this is lower than the existing building on the application site, a proposal to extend will create a building which will need to relate to this corner.