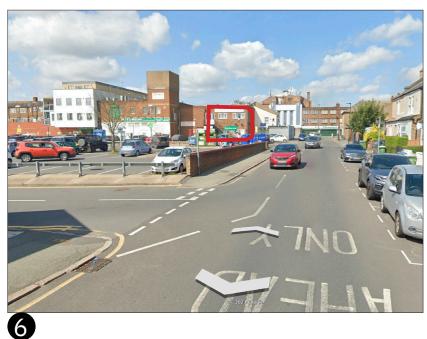

m Lane near to the junction with Springfield Road.
- Upper Wickham lane, along with the high street, features a range of uses, with small commercial and residential properties dispersed in between.
- Springfield Road has a 'back of house' feel, as the building generally face onto Upper Wickham Lane and are therefore services along Springfield Road.
- The car park to the nearby superstore create a large expanse of space which exacerbate this condition.
- A building at 33 sits on the corner to Springfield Road creating a corner condition. However, because this is lower than the existing building on the application site, a proposal to extend will create a building which will need to relate to this corner.

#### EXISTING VIEWS 2.5









# 2.0 SITE DESCRIPTION

### EXISTING VIEWS 2.5















### SITE DESCRIPTION 2.0

### LISTED BUILDINGS 2.6

- The site is not located within a conservation area. There are two buildings of historical merit, locally listed on the LBL website, within close proximity to our proposal.
- They are the Freedom Centre, on the opposite side of Upper Wickham Lane, and a church to the north along New Road.





Freedom Centre, Locally Listed Upper Wickham Lane, Welling



New Road, Welling



Wellspring Pentecostal Church, Locally Listed

# 2.0 SITE DESCRIPTION

### 2.7 EXISTING PLANS



Existing Ground Floor Plan



Existing First Floor Plan



#### EXISTING ELEVATIONS 2.8



Existing West Elevation



Existing North Elevation



### Existing South Elevation

# 2.0 SITE DESCRIPTION

### 2.8 EXISTING ELEVATIONS





Existing West Courtyard Elevati