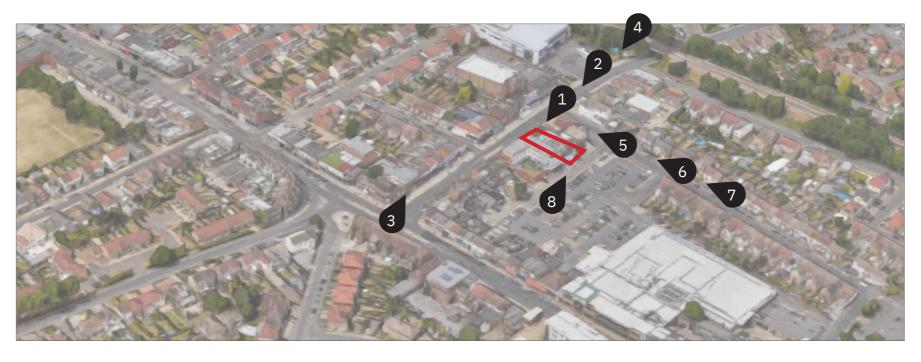

#### EXISTING VIEWS 2.5

### EXISTING VIEWS 2.5

#### SITE LOCATION 2.4

- The address of the site is 35 Upper Wickham Lane, Welling, DA16 • 3AB. Welling, situated in the London Borough of Bexley, is near the boundary to the Royal Borough of Greenwich to the west.
- The area surrounding the site is composed of a mixture of shops, converted flats, terraced houses, public buildings, parks, purpose built flats and other commercial uses.
- The site area is 297m<sup>2</sup>, 0.0297 ha. It is located on the Upper • Wickham Lane near to the junction with Springfield Road.
- Upper Wickham lane, along with the high street, features a range of uses, with small commercial and residential properties dispersed in between.
- Springfield Road has a 'back of house' feel, as the building generally face onto Upper Wickham Lane and are therefore services along Springfield Road.
- The car park to the nearby superstore create a large expanse of space which exacerbate this condition.
- A building at 33 sits on the corner to Springfield Road creating a corner condition. However, because this is lower than the existing building on the application site, a proposal to extend will create a building which will need to relate to this corner.