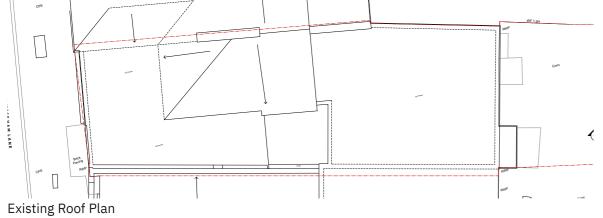

uilding on the application site, a proposal to extend will create a building which will need to relate to this corner.

#### EXISTING VIEWS 2.5









# 2.0 SITE DESCRIPTION

### EXISTING VIEWS 2.5















### SITE DESCRIPTION 2.0

### LISTED BUILDINGS 2.6

- The site is not located within a conservation area. There are two buildings of historical merit, locally listed on the LBL website, within close proximity to our proposal.
- They are the Freedom Centre, on the opposite side of Upper Wickham Lane, and a church to the north along New Road.





Freedom Centre, Locally Listed Upper Wickham Lane, Welling



New Road, Welling



Wellspring Pentecostal Church, Locally Listed

# 2.0 SITE DESCRIPTION

### 2.7 EXISTING PLANS



Existing Ground Floor Plan



Existing First Floor Plan



#### EXISTING ELEVATIONS 2.8



Existing West Elevation



Existing North Elevation



### Existing South Elevation

# 2.0 SITE DESCRIPTION

### 2.8 EXISTING ELEVATIONS





Existing West Courtyard Elevation

EXISTING SECTIONS 2.9

**Existing Section A** 



Existing East Elevation

Existing South Courtyard Elevation

Existing East Courtyard Elevation



Existing Section B