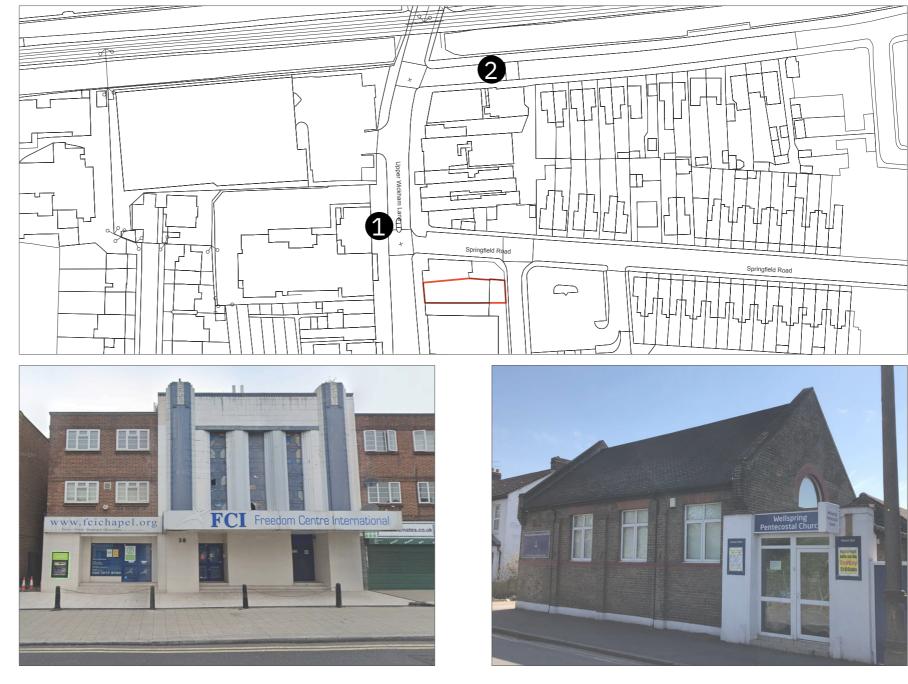

#### SITE LOCATION 2.4

- The address of the site is 35 Upper Wickham Lane, Welling, DA16 • 3AB. Welling, situated in the London Borough of Bexley, is near the boundary to the Royal Borough of Greenwich to the west.
- The area surrounding the site is composed of a mixture of shops, converted flats, terraced houses, public buildings, parks, purpose built flats and other commercial uses.
- The site area is 297m<sup>2</sup>, 0.0297 ha. It is located on the Upper • Wickham Lane near to the junction with Springfield Road.
- Upper Wickham lane, along with the high street, features a range of uses, with small commercial and residential properties dispersed in between.
- Springfield Road has a 'back of house' feel, as the building generally face onto Upper Wickham Lane and are therefore services along Springfield Road.
- The car park to the nearby superstore create a large expanse of space which exacerbate this condition.
- A building at 33 sits on the corner to Springfield Road creating a corner condition. However, because this is lower than the existing building on the application site, a proposal to extend will create a building which will need to relate to this corner.

### LISTED BUILDINGS 2.6

- The site is not located within a conservation area. There are two buildings of historical merit, locally listed on the LBL website, within close proximity to our proposal.
- They are the Freedom Centre, on the opposite side of Upper Wickham Lane, and a church to the north along New Road.

Freedom Centre, Locally Listed Upper Wickham Lane, Welling

New Road, Welling

Wellspring Pentecostal Church, Locally Listed