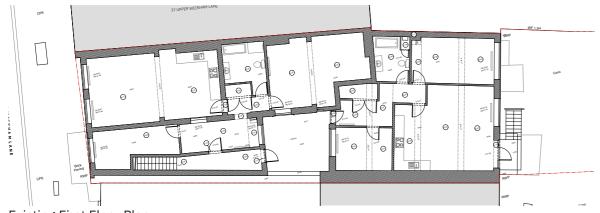

is lower than the existing building on the application site, a proposal to extend will create a building which will need to relate to this corner.

#### EXISTING VIEWS 2.5









# 2.0 SITE DESCRIPTION

### EXISTING VIEWS 2.5















### SITE DESCRIPTION 2.0

### LISTED BUILDINGS 2.6

- The site is not located within a conservation area. There are two buildings of historical merit, locally listed on the LBL website, within close proximity to our proposal.
- They are the Freedom Centre, on the opposite side of Upper Wickham Lane, and a church to the north along New Road.





Freedom Centre, Locally Listed Upper Wickham Lane, Welling



New Road, Welling



Wellspring Pentecostal Church, Locally Listed

# 2.0 SITE DESCRIPTION

### 2.7 EXISTING PLANS



Existing Ground Floor Plan



Existing First Floor Plan



#### EXISTING ELEVATIONS 2.8



Existing West Elevation



Existing North Elevation



### Existing South Elevation

# 2.0 SITE DESCRIPTION

### 2.8 EXISTING ELEVATIONS





Existing West Courtyard Elevation

EXISTING SECTIONS 2.9

**Existing Section A** 



Existing East Elevation

Existing South Courtyard Elevation

Existing East Courtyard Elevation



Existing Section B