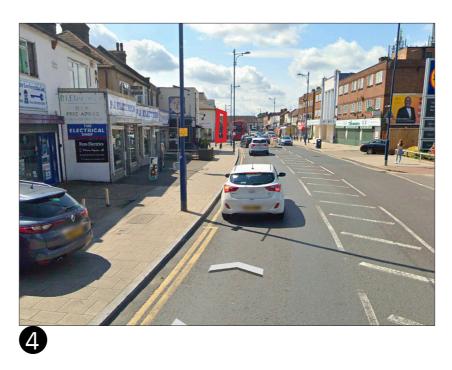

ckham Lane near to the junction with Springfield Road.
- Upper Wickham lane, along with the high street, features a range of uses, with small commercial and residential properties dispersed in between.
- Springfield Road has a 'back of house' feel, as the building generally face onto Upper Wickham Lane and are therefore services along Springfield Road.
- The car park to the nearby superstore create a large expanse of space which exacerbate this condition.
- A building at 33 sits on the corner to Springfield Road creating a corner condition. However, because this is lower than the existing building on the application site, a proposal to extend will create a building which will need to relate to this corner.

#### EXISTING VIEWS 2.5









# 2.0 SITE DESCRIPTION

### EXISTING VIEWS 2.5















### SITE DESCRIPTION 2.0

### LISTED BUILDINGS 2.6

- The site is not located within a conservation area. There are two buildings of historical merit, locally listed on the LBL website, within close proximity to our proposal.
- They are the Freedom Centre, on the opposite side of Upper Wickham Lane, and a church to the north along New Road.





Freedom Centre, Locally Listed Upper Wickham Lane, Welling



New Road, Welling



Wellspring Pentecostal Church, Locally Listed

# 2.0 SITE DESCRIPTION

### 2.7 EXISTING PLANS



Existing Ground Floor Plan



Existing First Floor Plan



#### EXISTING ELEVATIONS 2.8



Existing West Elevation



Existing North Elevation



### Existing South Elevation

# 2.0 SITE DESCRIPTION

### 2.8 EXISTING ELEVATIONS





Existing West Courtyard Ele