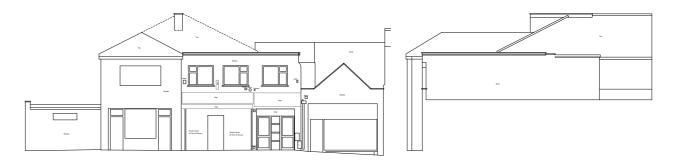

a proposal to extend will create a building which will need to relate to this corner.

#### EXISTING VIEWS 2.5









# 2.0 SITE DESCRIPTION

### EXISTING VIEWS 2.5















### SITE DESCRIPTION 2.0

### LISTED BUILDINGS 2.6

- The site is not located within a conservation area. There are two buildings of historical merit, locally listed on the LBL website, within close proximity to our proposal.
- They are the Freedom Centre, on the opposite side of Upper Wickham Lane, and a church to the north along New Road.





Freedom Centre, Locally Listed Upper Wickham Lane, Welling



New Road, Welling



Wellspring Pentecostal Church, Locally Listed

# 2.0 SITE DESCRIPTION

### 2.7 EXISTING PLANS



Existing Ground Floor Plan



Existing First Floor Plan



#### EXISTING ELEVATIONS 2.8



Existing West Elevation



Existing North Elevation



### Existing South Elevation

# 2.0 SITE DESCRIPTION

### 2.8 EXISTING ELEVATIONS





Existing West Courtyard Elevation

EXISTING SECTIONS 2.9

**Existing Section A** 



Existing East Elevation

Existing South Courtyard Elevation

Existing East Courtyard Elevation



Existing Section B