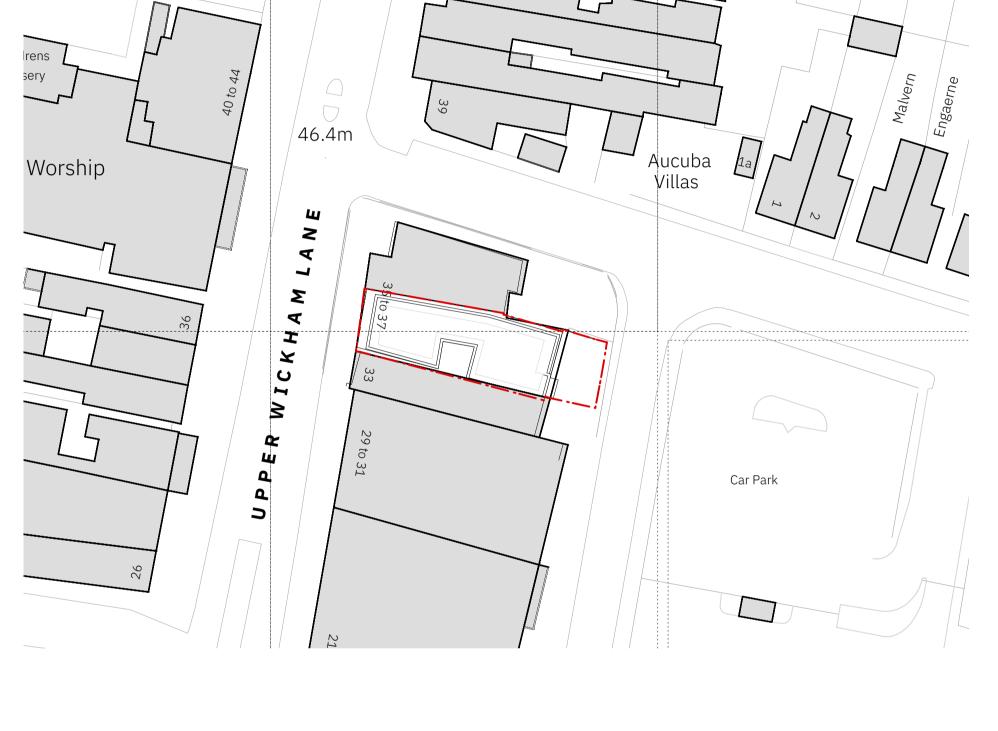

B Proposed Block Plan B-02 1:500@A1

A 05.03.24 Issued for planning.

Brightstay limited 35 Upper Wickham Lane, Welling, London, Bexley, DA16 3AB

T2S
ARCHIT
ECTURE
LTD

A: LMLF.302, The Leather Market
Weston St,
London, SE1 3ER
M: +44 208 066 7078
E: admin@t2sarchitecture.com
W: www.t2sarchitecture.com

Drawing Title Existing & Proposed Block Plan

Drawn Checked PB TJS Planning

1:50@A1, A:100@A3 09/01/2024 Revision

Information contained within this drawing is the sole copyright of T2S Architecture Ltd. and is not to be reproduced without express permission. No implied licence exists. This drawing not to be used for land transfer or valuation purposes. Do not scale from this drawing. All dimensions & levels are to be checked on site by the contractor. Issued for purposes indicated only. Drawing errors and omissions to be reported to the architect.