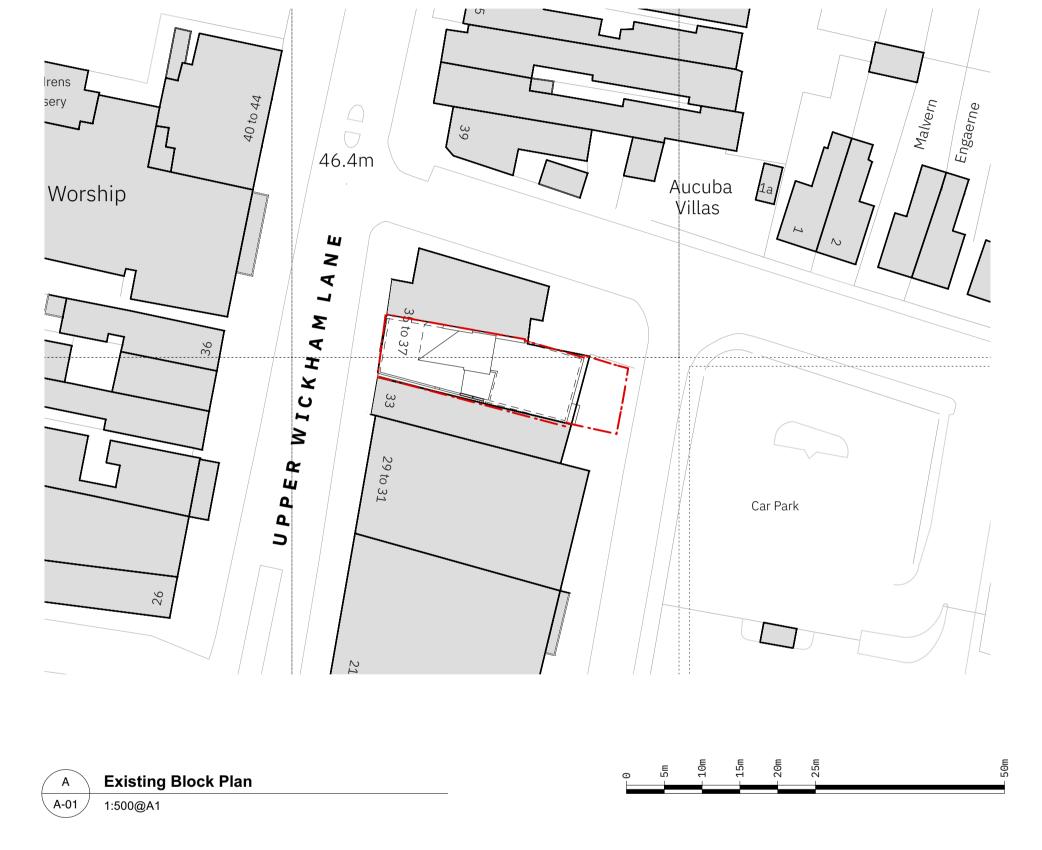

B Proposed Block Plan B-02 1:500@A1

A 05.03.24 Issued for planning.

Brightstay limited 35 Upper Wickham Lane, Welling, London, Bexley, DA16 3AB

T2S
ARCHIT
ECTURE
LTD

A: LMLF.302, The Leather Market
Weston St,
London, SE1 3ER
M: +44 208 066 7078
E: admin@t2sarchitecture.com
W: www.t2sarchitecture.com

Drawing Title Existing & Proposed Block Plan

Drawn Checked PB TJS Planning

1:50@A1, A:100@A3 09/01/2024 Revision

Information contained within this drawing is the sole copyright of T2S Architecture Ltd. and is not to be reproduced without express permission. No implied licence exists. This drawing not to be used for land transfer or valuation purposes. Do not scale from this drawing. All dimensions & levels are to be checked on site by the contractor. Issued for purposes indicated only. Drawing errors and omissions to be reported to the architect.