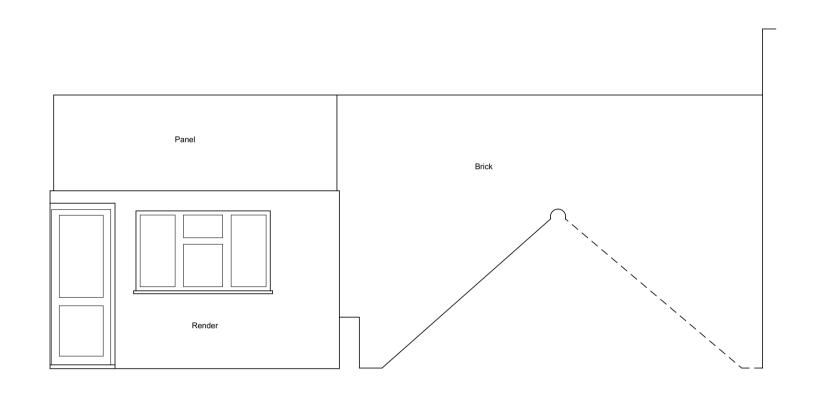

**Existing East Elevation** EE.03 1:50@A1, 1:100@A3

B Existing West Courtyard Elevation EE.03 1:50@A1, 1:100@A3

A 12.01.24 Issued for comment.

B 23.01.24 Issued for planning.

Information contained within this drawing is the sole copyright of T2S Architecture Ltd. and is not to be reproduced without express permission. No implied licence exists. This drawing not to be used for land transfer or valuation purposes. Do not scale from this drawing. All dimensions & levels are to be checked on site by the contractor. Issued for purposes indicated only. Drawing errors and omissions to be reported to the architect.

Existing East & West Courtyard Elevations

Drawn Checked PB TJS Planning 1:50@A1;1:100@A3 Jan 2024 Drwg. No. Revision 127\_PL1\_EE\_03