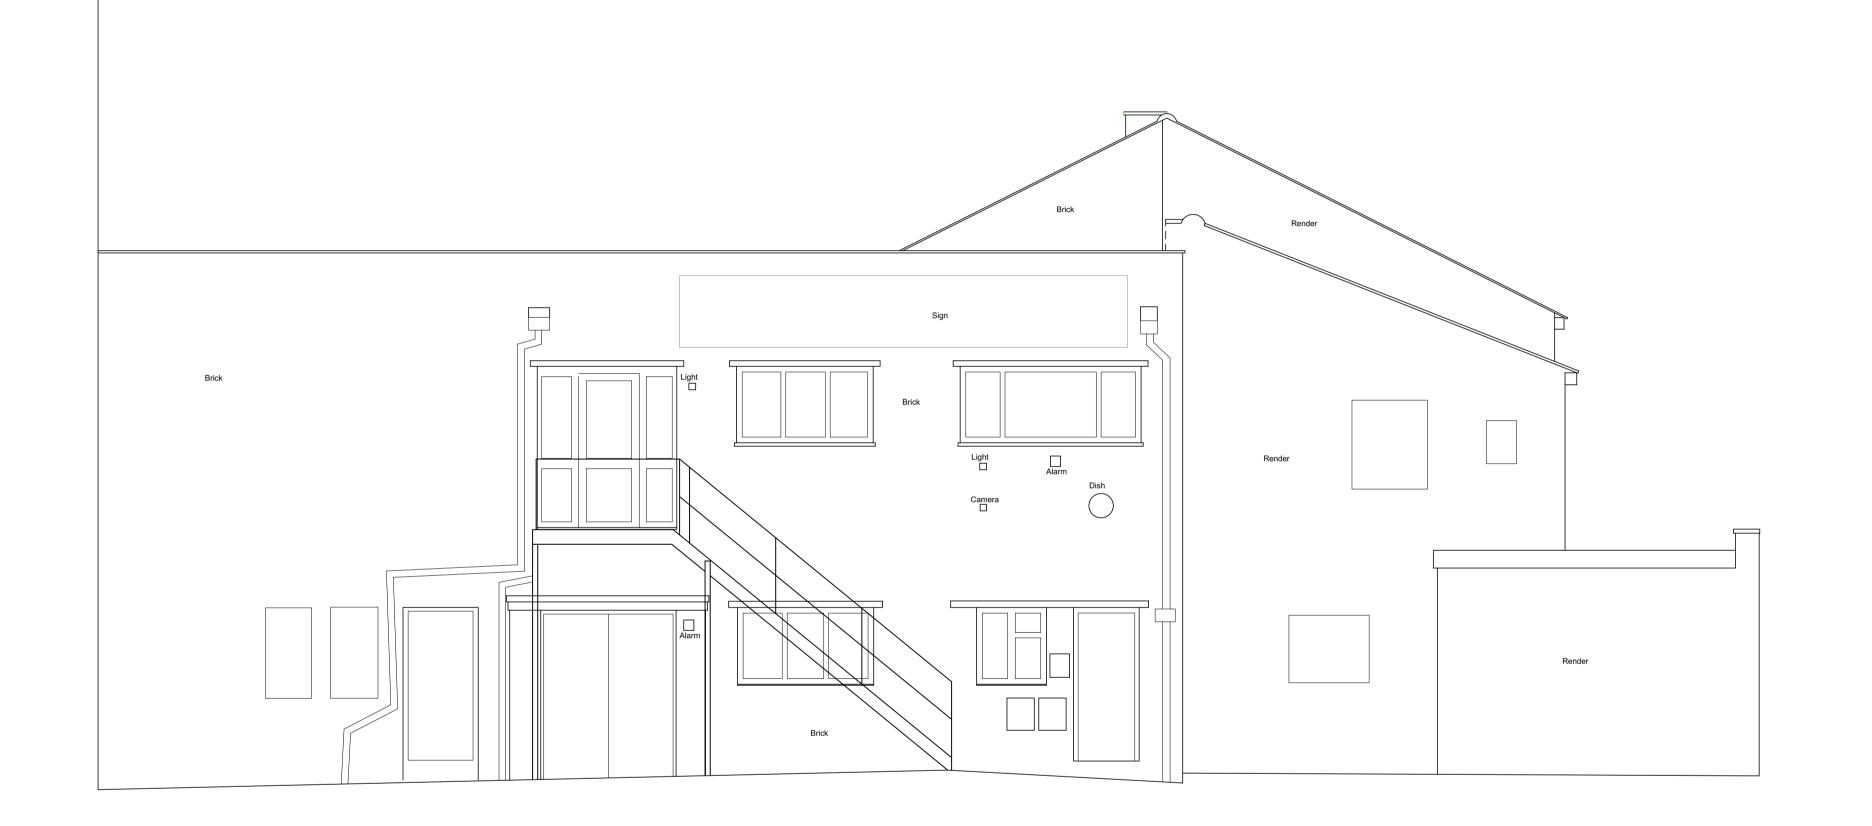

**Existing East Elevation** EE.03 1:50@A1, 1:100@A3

B Existing West Courtyard Elevation EE.03 1:50@A1, 1:100@A3

A 12.01.24 Issued for comment.

B 23.01.24 Issued for planning.

Information contained within this drawing is the sole copyright of T2S Architecture Ltd. and is not to be reproduced without express permission. No implied licence exists. This drawing not to be used for land transfer or valuation purposes. Do not scale from this drawing. All dimensions & levels are to be checked on site by the contractor. Issued for purposes indicated only. Drawing errors and omissions to be reported to the architect.

Existing East & West Courtyard Elevations

Drawn Checked PB TJS Planning 1:50@A1;1:100@A3 Jan 2024 Drwg. No. Revision 127\_PL1\_EE\_03