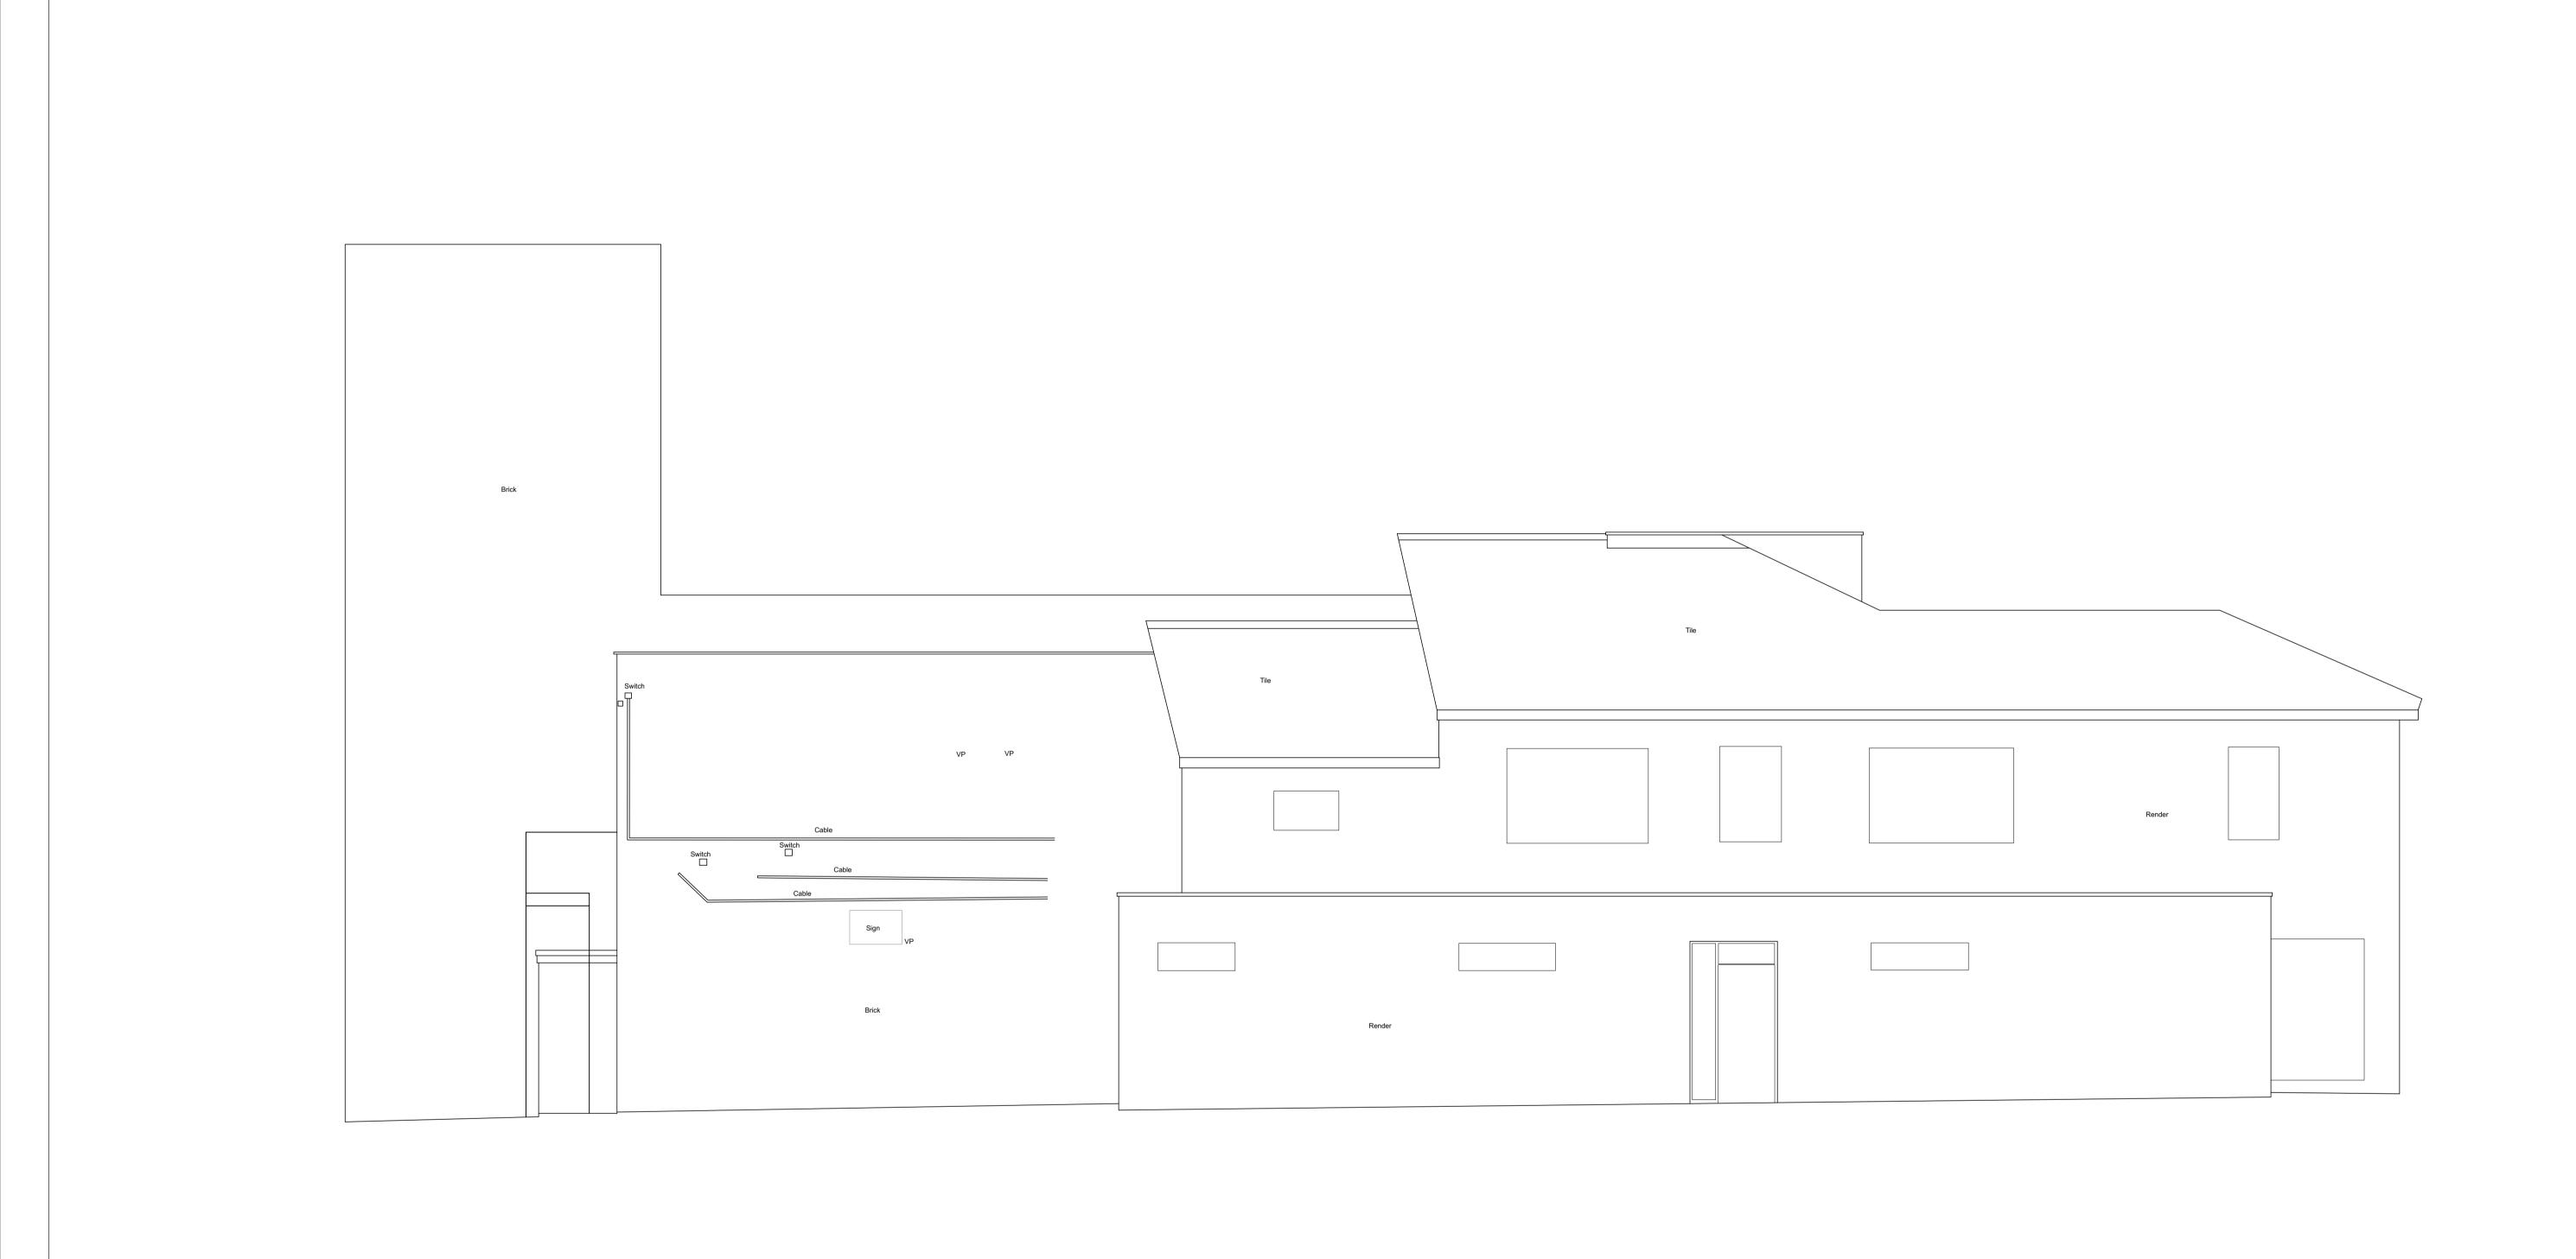

A Existing North Elevation
EE.02 1:50@A1, 1:100@A3

- 0.5m - 1.5m - 2.5m - 2.5m

A 12.01.24 Issued for comment.

B 23.01.24 Issued for planning.

Information contained within this drawing is the sole copyright of T2S Architecture Ltd. and is not to be reproduced without express permission. No implied licence exists. This drawing not to be used for land transfer or valuation purposes. Do not scale from this drawing. All dimensions & levels are to be checked on site by the contractor. Issued for purposes indicated only. Drawing errors and omissions to be reported to the architect.

T2S
ARCH
ECTU

T2S
ARCHIT
ECTURE
LTD

A: LMLF.302, The Leather Market
Weston St,
London, SE1 3ER
M: +44 208 066 7078
E: admin@t2sarchitecture.com
W: www.t2sarchitecture.com

Drawing Title
Existing North Elevation