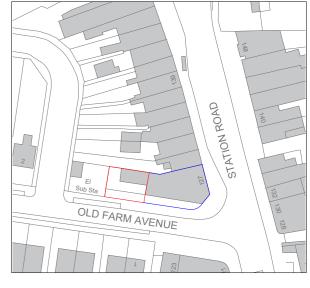

Site Context

| SCALE AT A2: | DATE:       | DRAWN:    |
|--------------|-------------|-----------|
| 1:100        | 27.11.23    | SR        |
| PROJECT NO:  | DRAWING NO: | REVISION: |
| 231116       | 002         | A         |