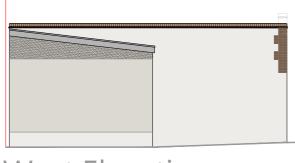

is in mm.

Builder to verify all dimensions, heights and levels prior to commencemer of work.

of work. - All documents shall be checked to ensure that they are compatible by the contractor before construction commences. In the event of apparent ambiguity or contradiction the engineer and/ or architect shall be notified immediately. - The contractor in preparing his estimate shall visit the site and acquaint himself with the problems involved . - The contrator shall issue all statutory notices to the local Authority during progress and completion of works.





Site Context



| SCALE AT A2: | DATE:       | DRAWN:    |
|--------------|-------------|-----------|
| 1:100        | 27.11.23    | SR        |
| PROJECT NO:  | DRAWING NO: | REVISION: |
| 231116       | 002         | A         |



#### West Elevation