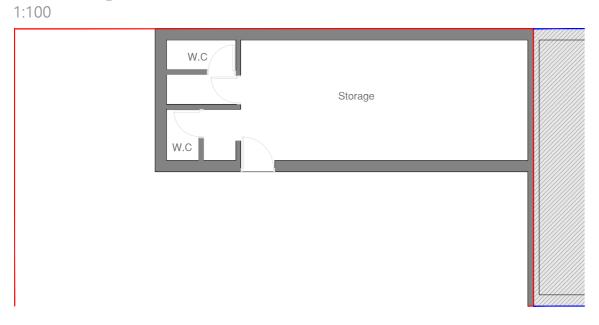

# Existing Floor Plan



### Ground Floor Plan



# South Elevation



## North Elevation

#### Notes:

Do not scale from this drawing.All dimensions to be verified on site and is in mm.

Builder to verify all dimensions, heights and levels prior to commencemer of work.

of work. - All documents shall be checked to ensure that they are compatible by the contractor before construction commences. In the event of apparent ambiguity or contradiction the engineer and/ or architect shall be notified immediately. - The contractor in preparing his estimate shall visit the site and acquaint himself with the problems involved . - The contrator shall issue all statutory notices to the local Authority during progress and completion of works.





Site Context



| SCALE AT A2: | DATE:       | DRAWN:    |
|--------------|---