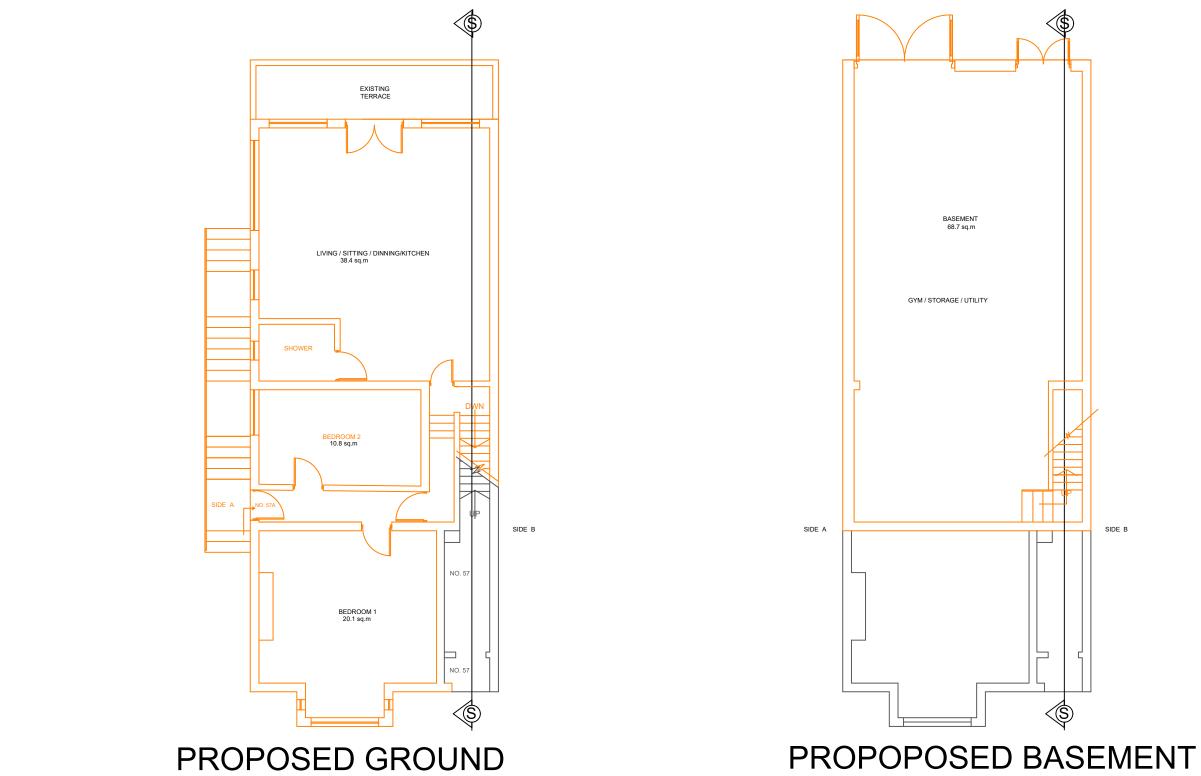

|  | DRAWING TITLE PROPOSED FLOOR PLANS. |           |       |     | PROJECT TITLE                                    |  |  |  |  |  |
|--|-------------------------------------|-----------|-------|-----|--------------------------------------------------|--|--|--|--|--|
|  |                                     |           |       |     | EXTENSION TO EXISTING BASEMENT WITH SIDE INFILL. |  |  |  |  |  |
|  | SCALE                               | DATE      | DRWNG | NO. |                                                  |  |  |  |  |  |
|  | 1:100                               | FEB. 2024 | 10    |     |                                                  |  |  |  |  |  |
|  | PAPER SIZE                          | REVISION  |       |     | SITE ADDRESS                                     |  |  |  |  |  |
|  | Δ.3                                 |           |       |     | 574 PEMBROKE ROAD, FRITH, DAS 1RY.               |  |  |  |  |  |