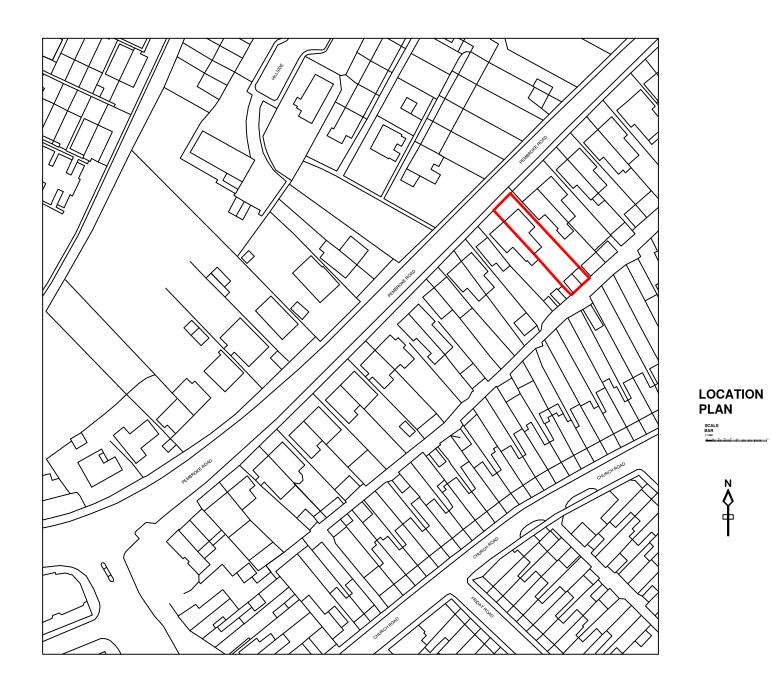

| MEK TOWN PLANNING AND DESIGN CONSULTANTS<br>LTD                                        | DRAWING TITLE<br>LOCATION PLAN |                   |                 | PROJECT TITLE<br>EXTENSION TO EXISTING BASEMEN |
|----------------------------------------------------------------------------------------|--------------------------------|-------------------|-----------------|------------------------------------------------|
| www.mektownplanningconsultants.co.uk<br>mosesekole@gmail.com<br>Tel. +44 - 7506-208449 | SCALE<br>1 : 1250              | DATE<br>FEB. 2024 | DRWNG NO.<br>13 |                                                |
|                                                                                        | PAPER SIZE                     | REVISION          |                 | SITE ADDRESS                                   |
| 14 CLIVE HOUSE, HADDO STREET, LONDON. SE10 9RH.                                        | A - 3                          |                   |                 | 57A PEMBROKE ROAD, ERITH, DA8 1                |

## ENT WITH SIDE INFILL.

3 1BY.