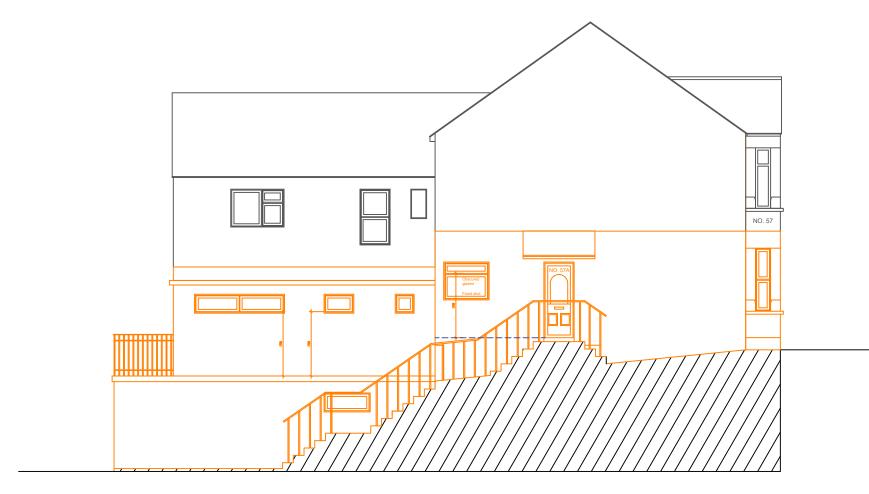

## **PROPOSED SIDE ELEVATION - A**

 SCALE BAR

 1:100
 0
 1
 2
 3
 4
 5
 6
 7
 8
 9
 10
 11
 12

| MEK TOWN PLANNING AND DESIGN CONSULTANTS<br>LTD                                        | DRAWING TITLE<br>PROPOSED SIDE ELEVATIONS - A |                   |             | PROJECT TITLE<br>EXTENSION TO EXISTING BASEMENT WITH S |                                    |
|----------------------------------------------------------------------------------------|-----------------------------------------------|-------------------|-------------|--------------------------------------------------------|------------------------------------|
| www.mektownplanningconsultants.co.uk<br>mosesekole@gmail.com<br>Tel. +44 - 7506-208449 | SCALE<br>1:100                                | DATE<br>FEB. 2024 | DRWNG<br>04 | NO.                                                    |                                    |
|                                                                                        | PAPER SIZE                                    |                   |             |                                                        | SITE ADDRESS                       |
| 14 CLIVE HOUSE, HADDO STREET, LONDON. SE10 9RH.                                        | A - 3                                         |                   |             |                                                        | 57A PEMBROKE ROAD, ERITH, DA8 1BY. |