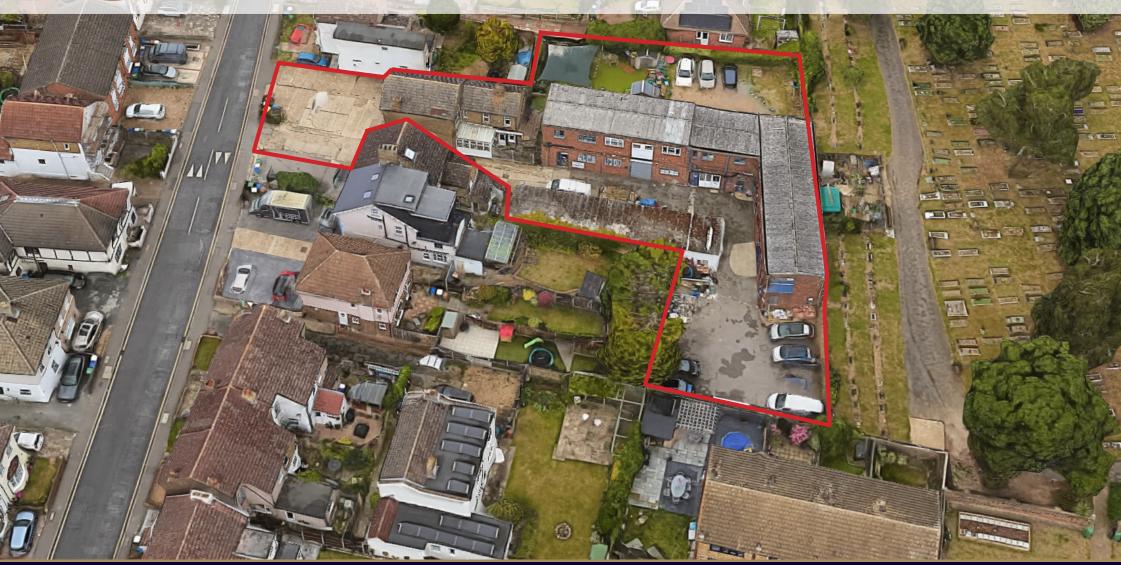

## **DESCRIPTION**

This property comprises of seven self-contained industrial units with a total gross internal area of circa 6,500 sqft, located 0.5 miles south-east of Bexleyheath train station.

Positioned to the rear of a day nursery on Church Road, the property resides on a site measing 0.26 acres. Currently arranged with office and workshop facilities.

Externally there is a courtyard area which is large enough to provide parking space for up to 10 vehicles.