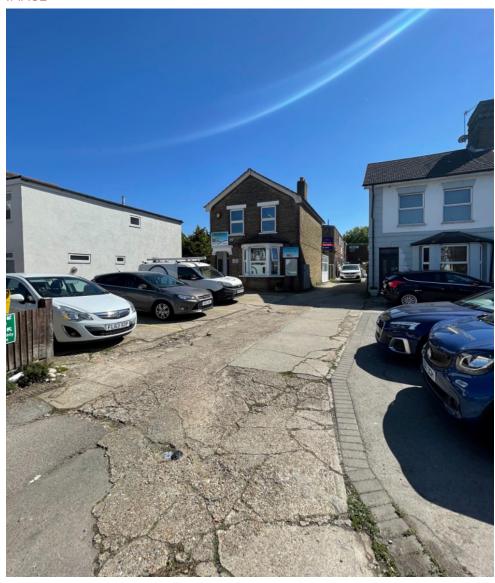

Externally there is a courtyard area which is large enough to provide parking space for up to 10 vehicles.

#### **IMAGE**