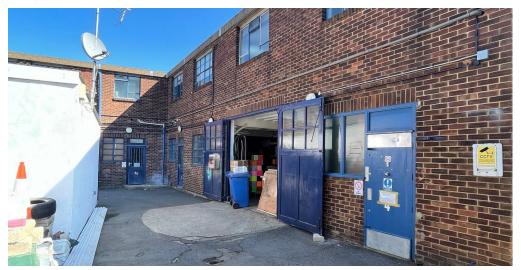

## **DESCRIPTION**

This property comprises of seven self-contained industrial units with a total gross internal area of circa 6,500 sqft, located 0.5 miles south-east of Bexleyheath train station.

Positioned to the rear of a day nursery on Church Road, the property resides on a site measing 0.26 acres. Currently arranged with office and workshop facilities.

# **IMAGE**