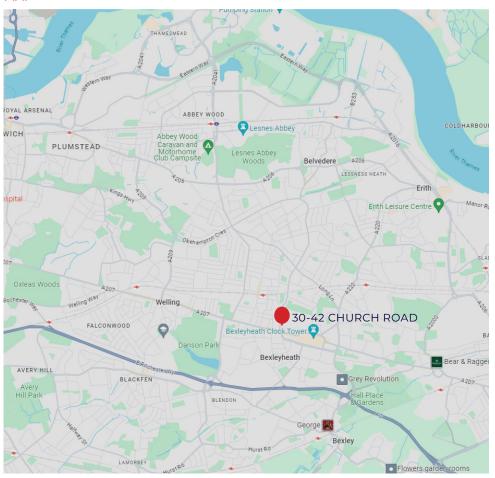

#### MAP

### LOCATION

The premises is located in a residential area on Church Road, 0.5 miles southeast of Bexleyheath train station, that provides frequent and direct services into central London in roughly 30 minutes.

The site is centrally located to Broadway Shopping Centre and Bexleyheath Town Centre. The m25 is easily accessible by car, with access via the A2.