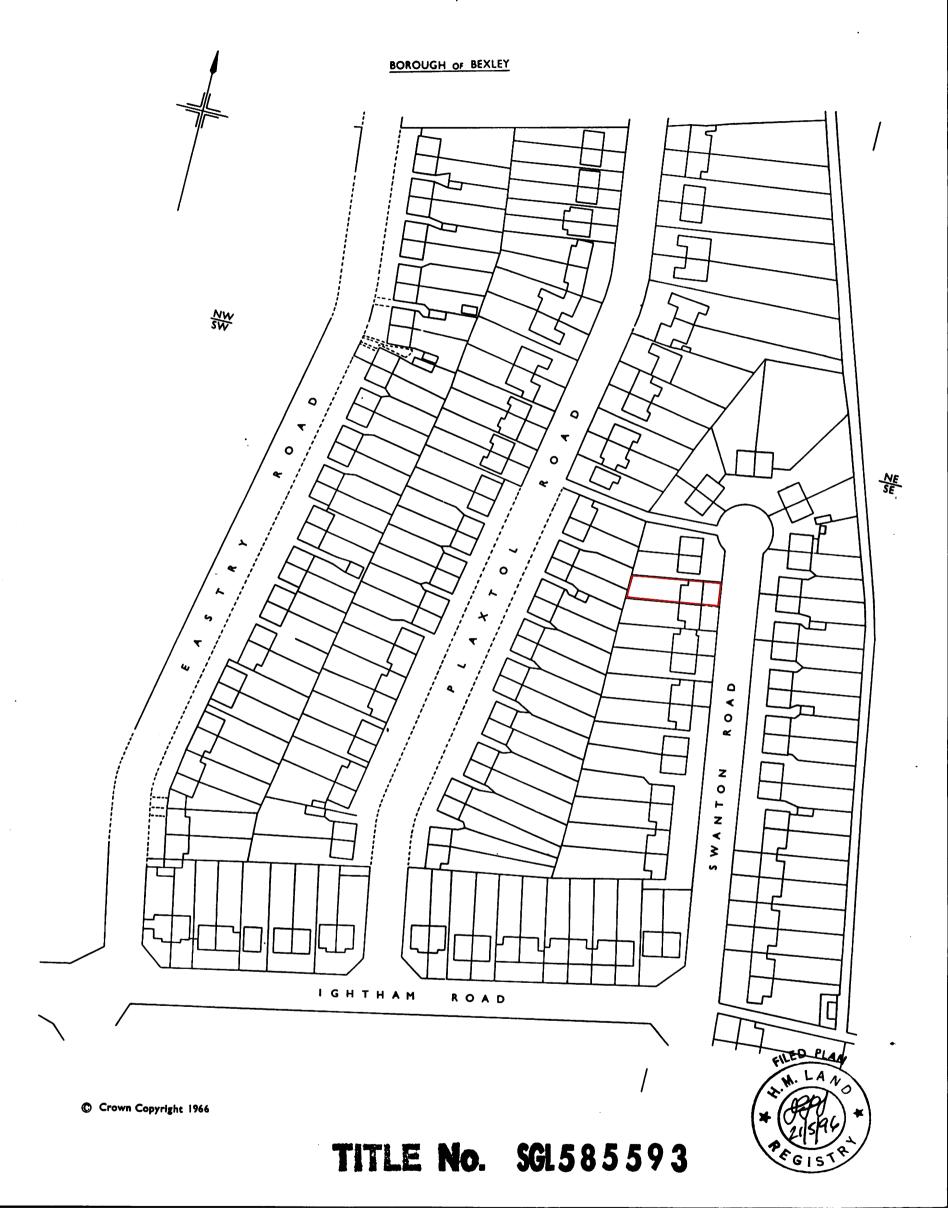

## H. M. LAND REGISTRY

NATIONAL GRID PLAN

TQ. 4977

SECTION

L

GREATER LONDON

Scale 1/1250

This is a copy of the title plan on 28 NOV 2023 at 09:16:16. This copy does not take account of any application made after that time even if still pending in HM Land Registry when this copy was issued.

This copy is not an 'Official Copy' of the title plan. An official copy of the title plan is admissible in evidence in a court to the same extent as the original. A person is entitled to be indemnified by the registrar if he or she suffers loss by reason of a mistake in an official copy. If you want to obtain an official copy, the HM Land Registry web site explains how to do this.

HM Land Registry endeavours to maintain high quality and scale accuracy of title plan images. The quality and accuracy of any print will depend on your printer, your computer and its print settings. This title plan shows the general position, not the exact line, of the boundaries. It may be subject to distortions in scale. Measurements scaled from this plan may not match measurements between the same points on the ground.

This title is dealt with by HM Land Registry, Croydon Office.

© Crown Copyright. Produced by HM Land Registry. Further reproduction in whole or in part is prohibited without the prior written permission of Ordnance Survey. Licence Number 100026316.