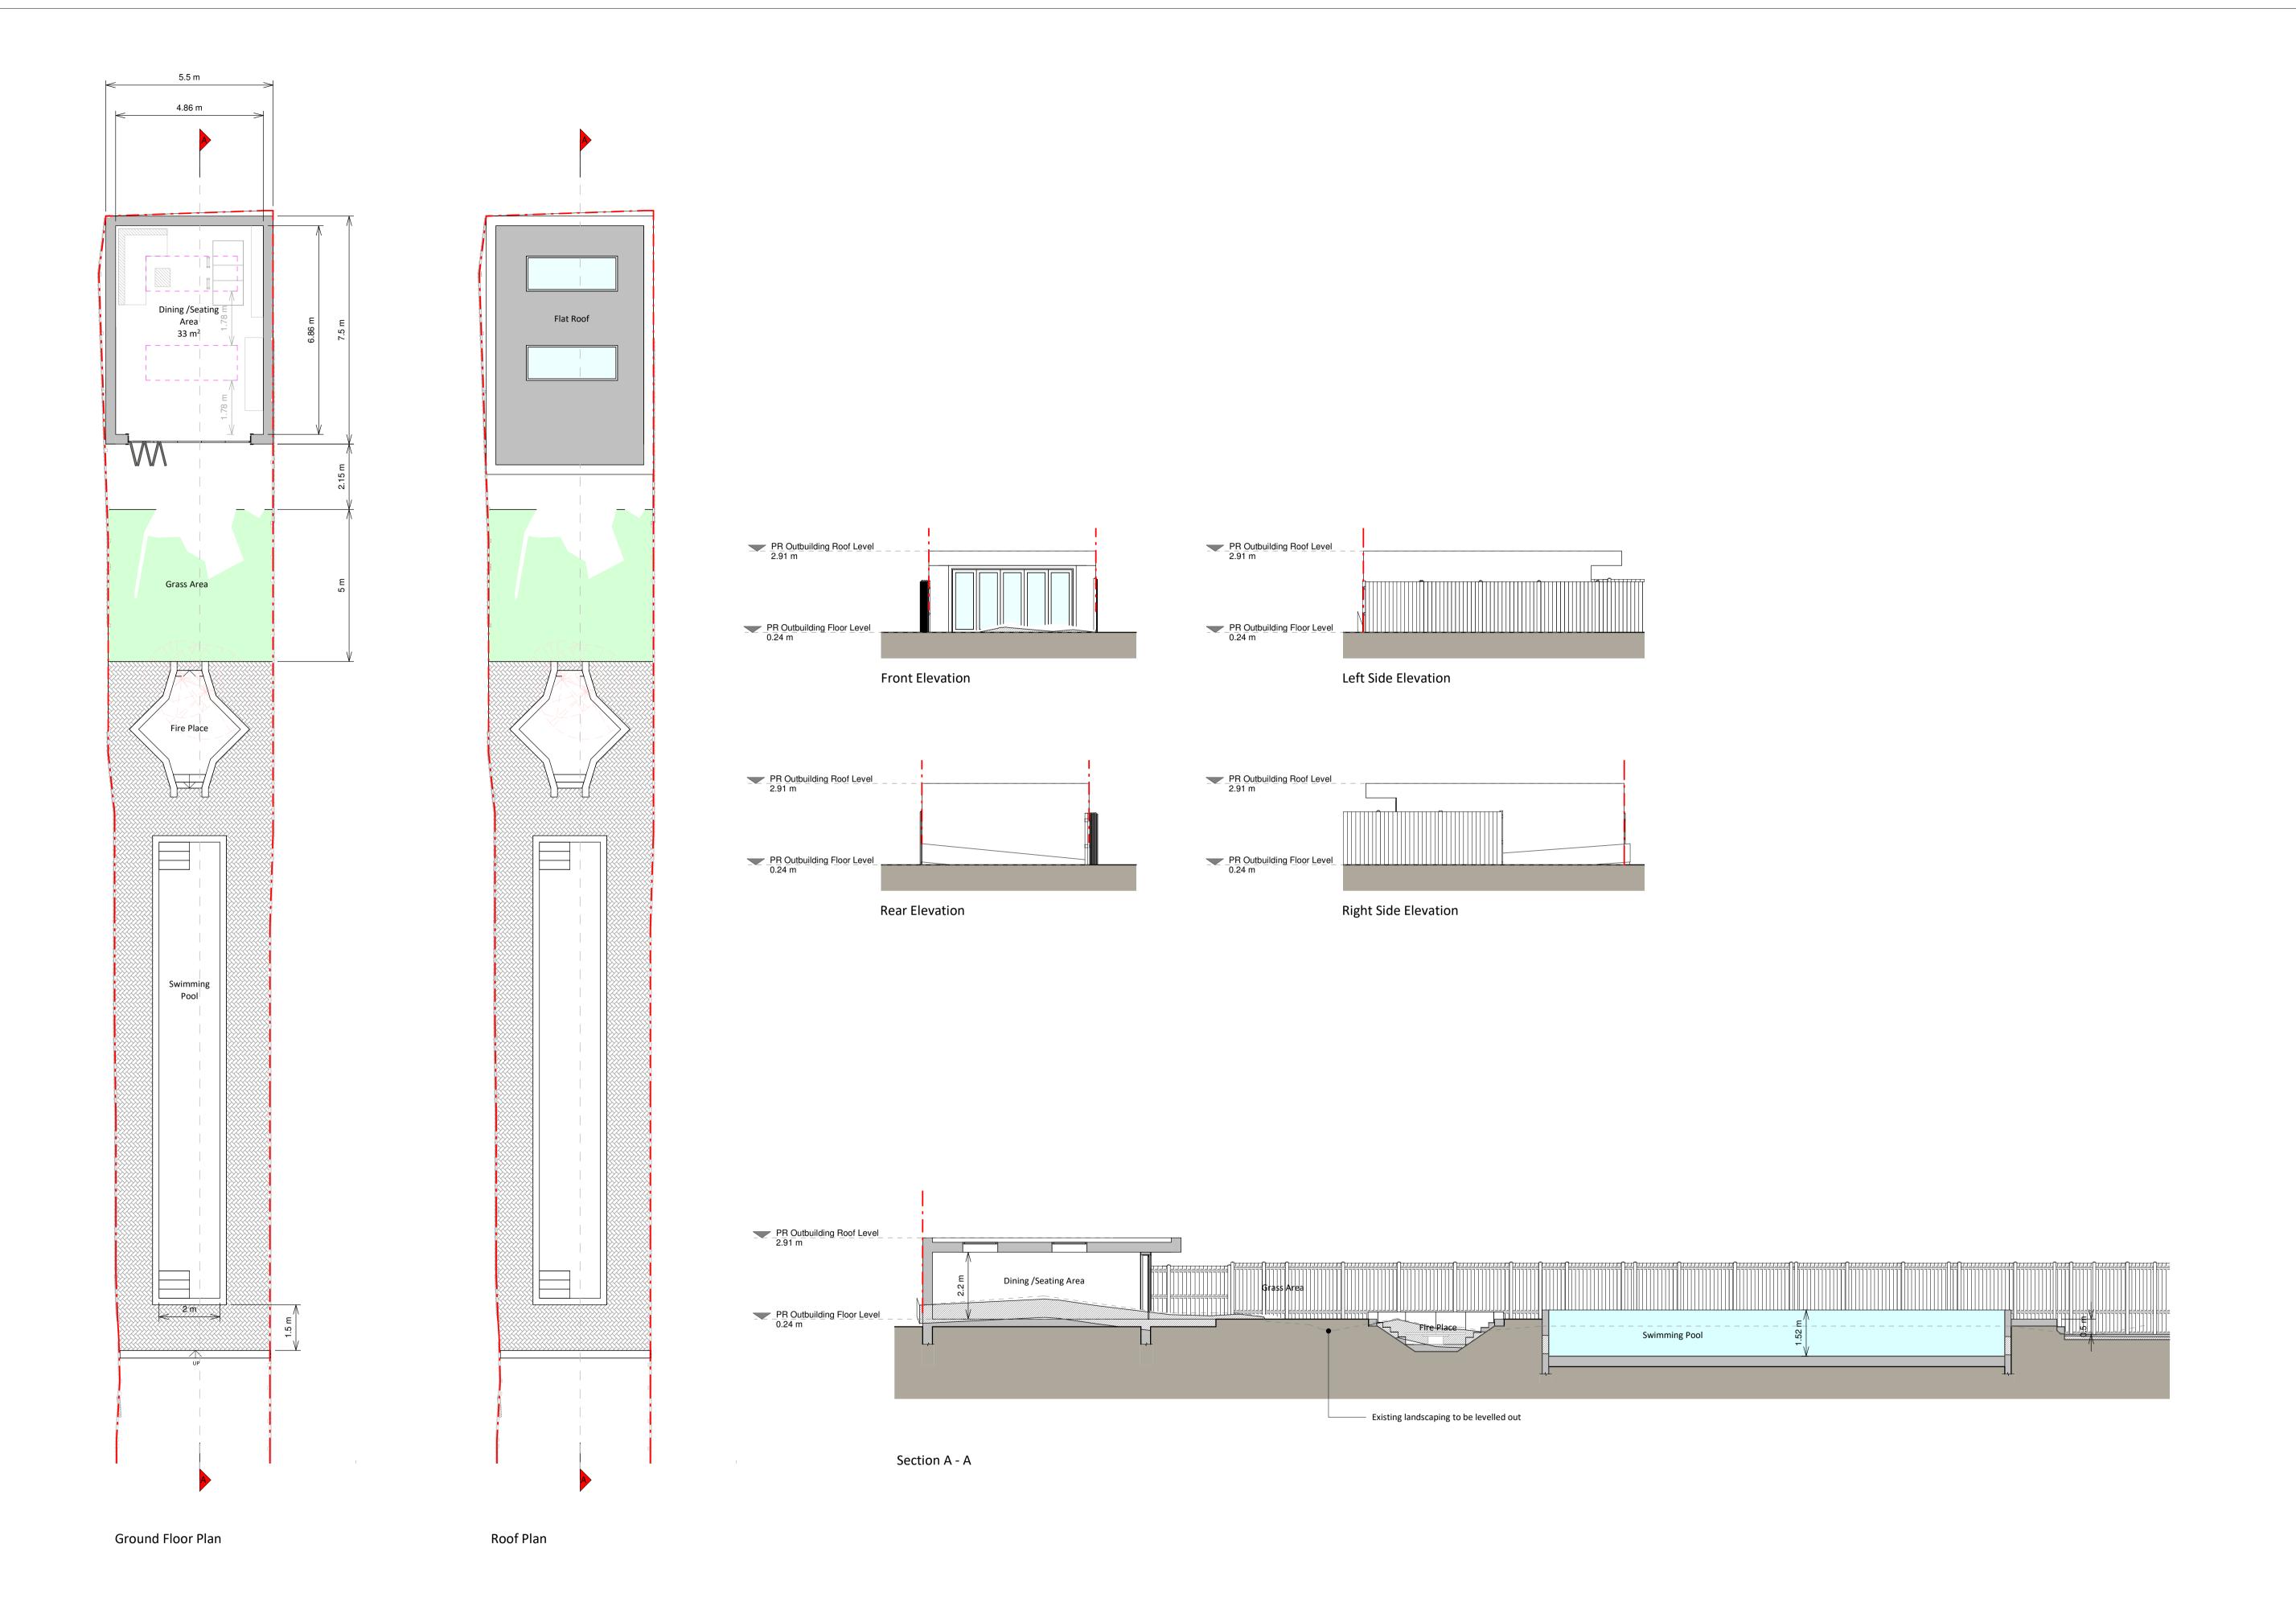

Brickwork / Walls - White painted render
Flat Roof - Fibreglass or similar
Windows - Aluminium framed glazed rooflights
Doors - Aluminium framed glazed doors
RWP's / Gutter's / Fascia's - Aluminium downpipes
and hoppers

Proposed Materials:

Existing walls --- Boundary line
Proposed walls --- Proposed beam
Proposed furniture --- Proposed drainage
Proposed staircase --- Existing removed
Proposed rooflight --- 1.5m head height

RESI®

Proposed outbuilding, swimming pool and all associated works at 128 Station Road

Planning Drawings

Proposed Drawings

Planning Drawing:

Client

M Simpson