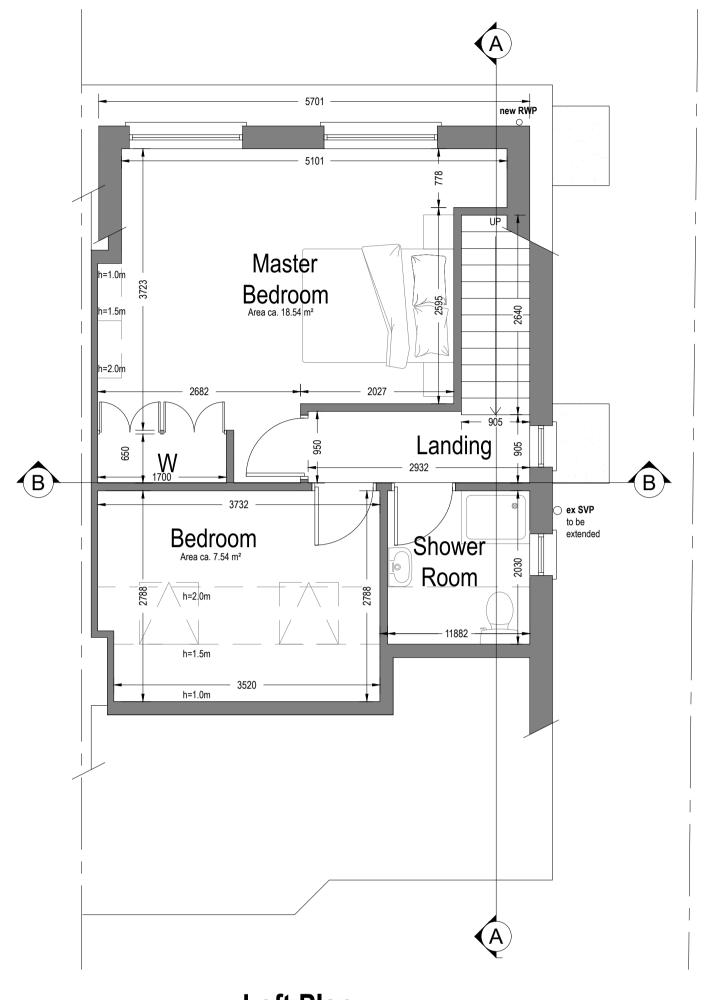

## PROPOSED OPTION 1

**Loft Plan** Area ca. 36.44 m² Additional Area: 36.44 m<sup>2</sup>

Symbol Key: Proposed wall Boundary line Details above Waste drainage layout Demolished Rainwater layout

Note to Contractor: Contractor is recommended to carry out an intrusive site investigation prior to commencing works on site to ensure all details designed for this project are appropriate. Contractor to cross reference with Structural Calculations package for suitability, to assess site levels and confirm any design assumptions within the calculations package prior to works commencing on site. If the Contractor requires any additional information, please send a Request For Information to hello@planituk.co.uk before ordering materials and starting the works - requests will be acknowledged and responded to as soon as possible. Please ensure that the drawings have been submitted to Building Control for a Full Plans submission and the compliance report has been discharged before starting works on site.