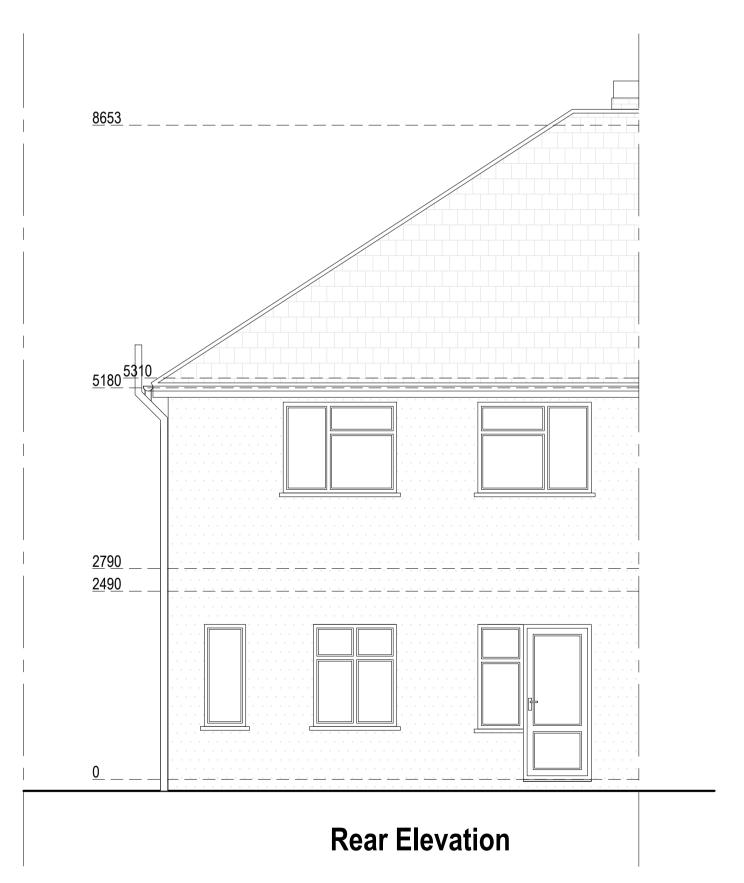

| Drawn by:  | Title Number       | Project:                             | Date:      | No.:    |
|------------|--------------------|--------------------------------------|------------|---------|
| FD         | SGL47316,SGL758034 | 10A Rochester Close, Sidcup DA15 9PG | 27.02.2024 | 24-0234 |
|            |                    |                                      |            | Rev:    |
| Client:    |                    | Drawing Title:                       | Scale @A1: | 02      |
| P Castelli |                    | EXISTING ELEVATIONS                  | 1:50       | Page:   |
|            |                    |                                      |            | D07     |