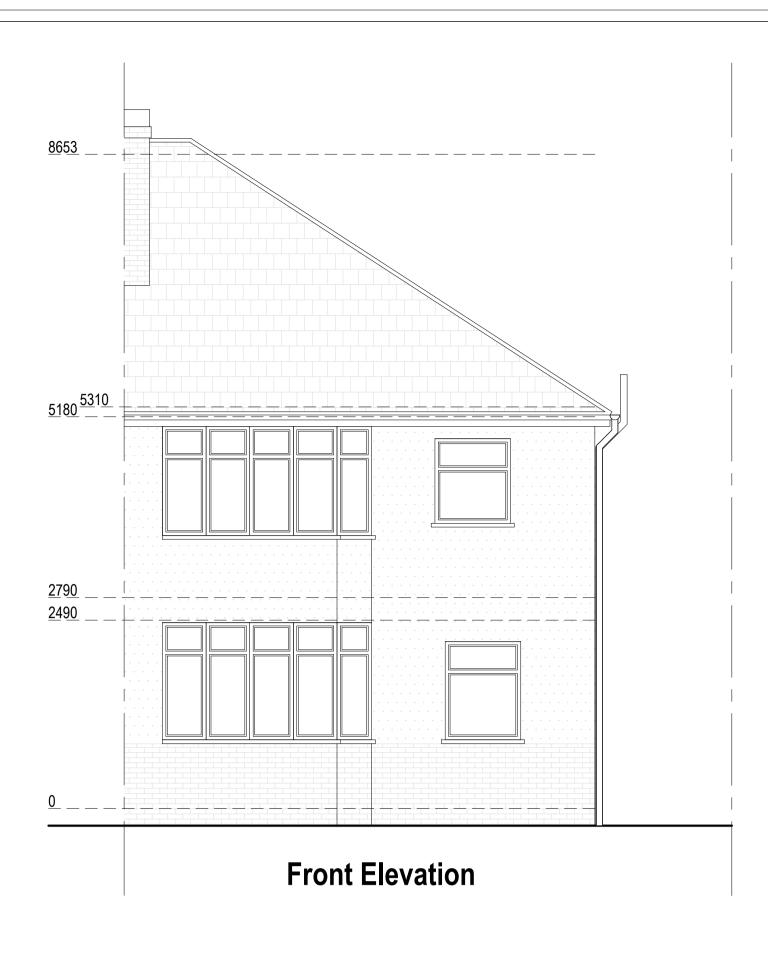

| Drawn by:  | Title Number       | Project:                             | Date:      | No.:    |
|------------|--------------------|--------------------------------------|------------|---------|
| FD         | SGL47316,SGL758034 | 10A Rochester Close, Sidcup DA15 9PG | 27.02.2024 | 24-0234 |
|            |                    |                                      |            | Rev:    |
| Client:    |                    | Drawing Title:                       | Scale @A1: | 02      |
| P Castelli |                    | EXISTING ELEVATIONS                  | 1:50       | Page:   |
|            |                    |                                      |            | D07     |