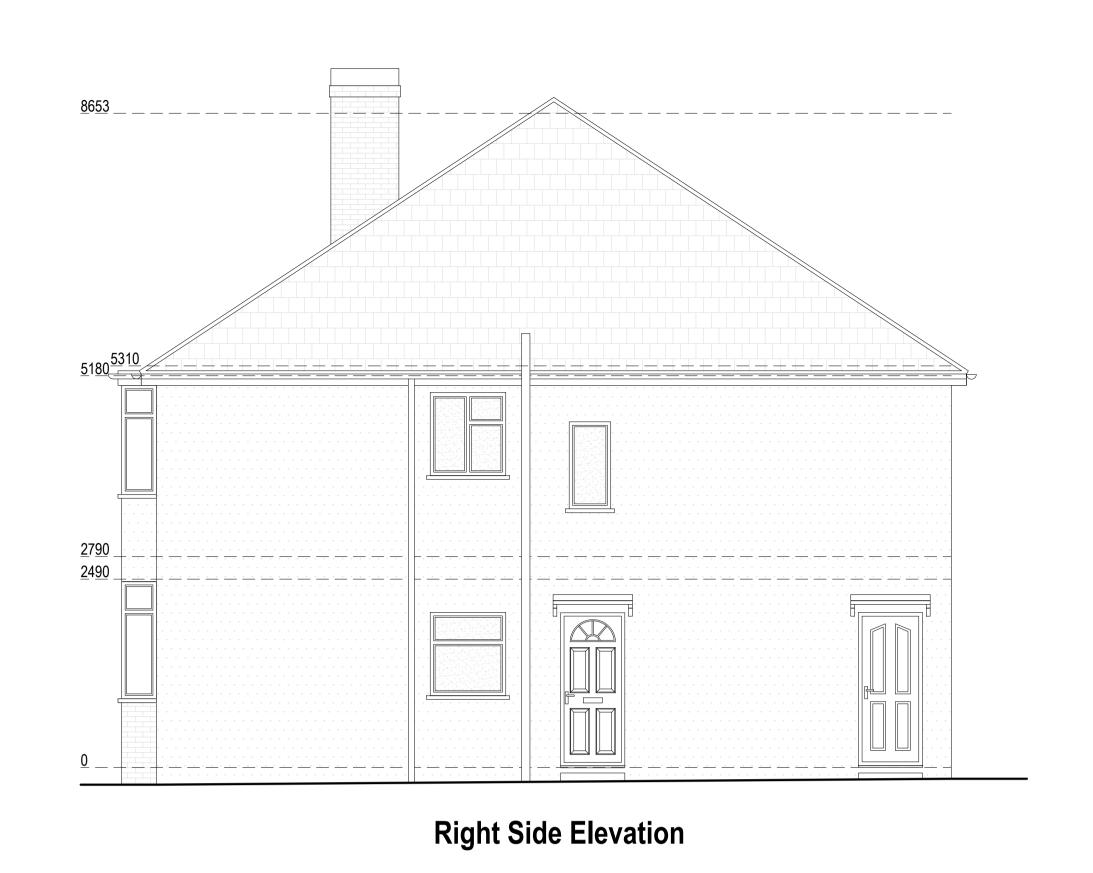

| Drawn by:  | Title Number       | Project:                             | Date:      | No.:    |
|------------|--------------------|--------------------------------------|------------|---------|
| FD         | SGL47316,SGL758034 | 10A Rochester Close, Sidcup DA15 9PG | 27.02.2024 | 24-0234 |
|            |                    |                                      |            | Rev:    |
| Client:    |                    | Drawing Title:                       | Scale @A1: | 02      |
| P Castelli |                    | EXISTING ELEVATIONS                  | 1:50       | Page:   |
|            |                    |                                      |            | D07     |