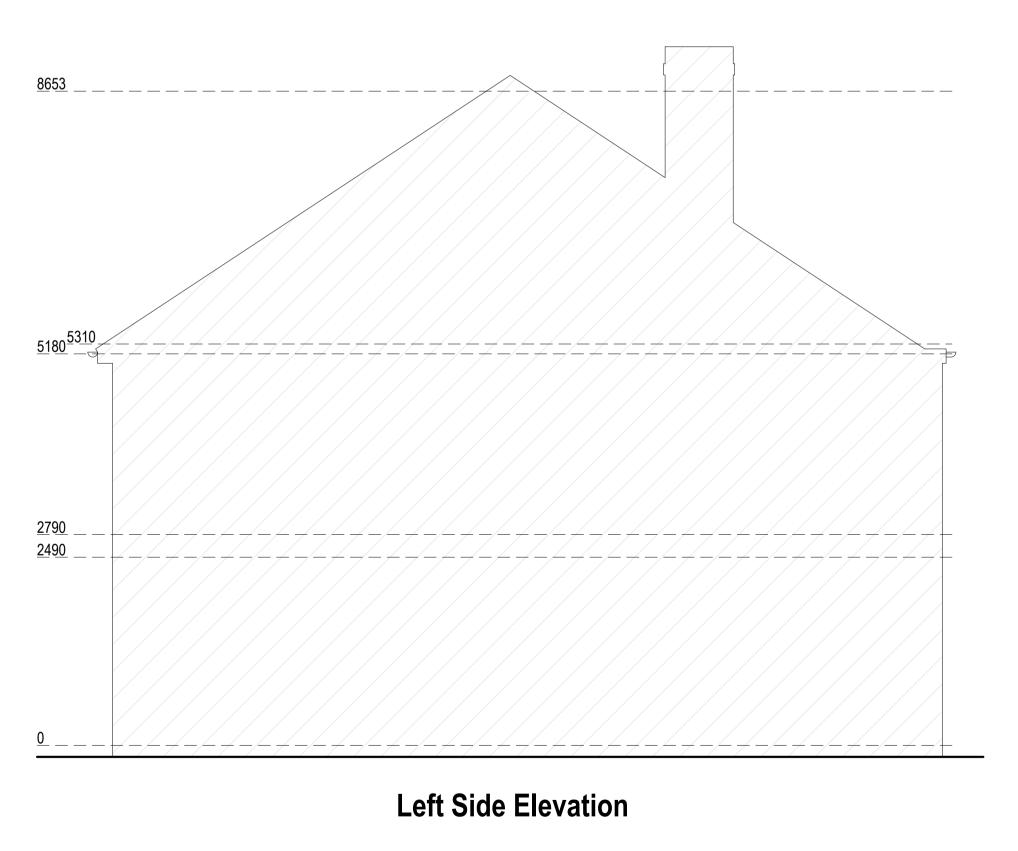

| Drawn by:  | Title Number       | Project:                             | Date:      | No.:    |
|------------|--------------------|--------------------------------------|------------|---------|
| FD         | SGL47316,SGL758034 | 10A Rochester Close, Sidcup DA15 9PG | 27.02.2024 | 24-0234 |
|            |                    |                                      |            | Rev:    |
| Client:    |                    | Drawing Title:                       | Scale @A1: | 02      |
| P Castelli |                    | EXISTING ELEVATIONS                  | 1:50       | Page:   |
|            |                    |                                      |            | D07     |