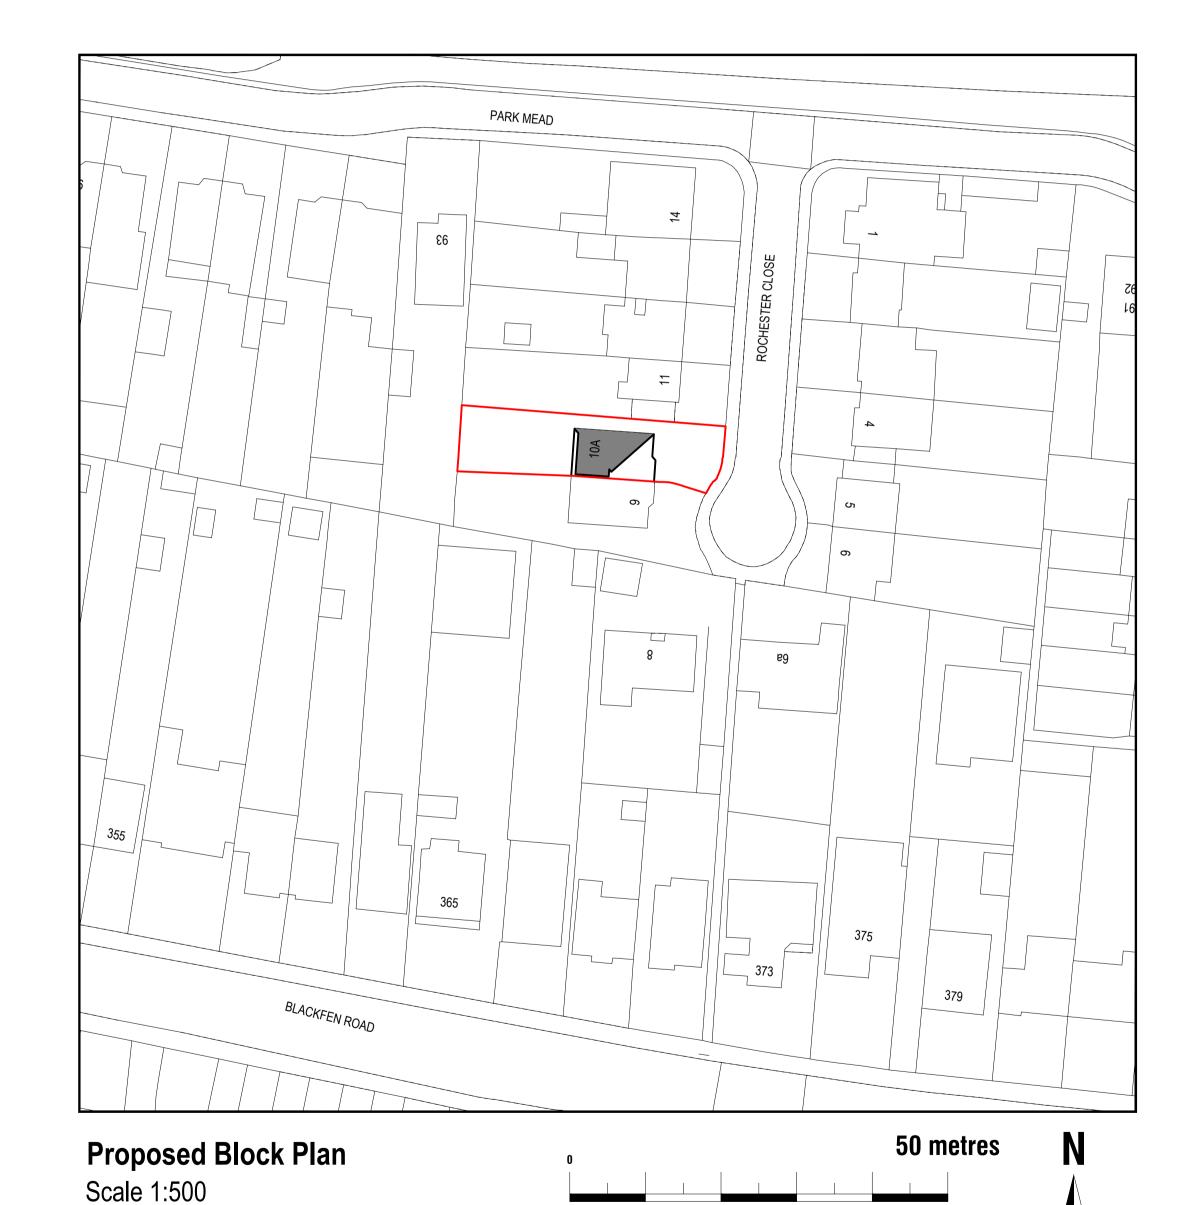

Existing Block Plan
Scale 1:500

50 metres

es o es d Drawn by: Title Number

FD SGL47316,SGL758034

Client:

P Castelli

Project:

10A Rochester Close, Sidcup DA15 9PG

PROPOSED BLOCK PLAN, LOCATION PLAN

Drawing Title:

EXISTING BLOCK PLAN

Date: No.: 24-02

Scale @A1:

1:500, 1:1250

No.: 24-0234 Rev: 02

Page: