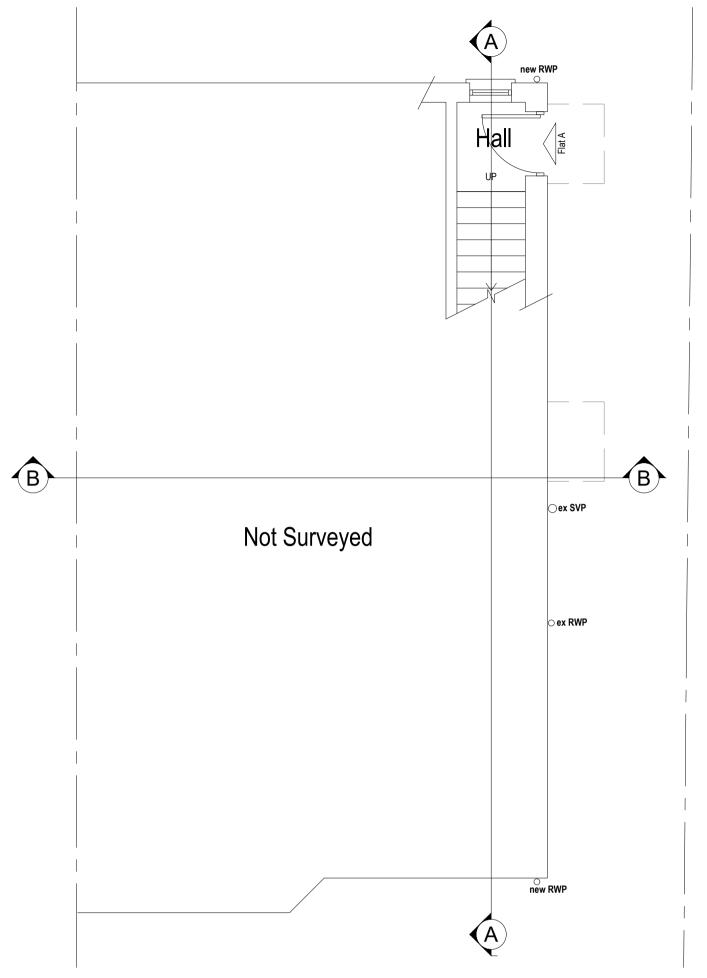

## PROPOSED

Ground Floor Plan
Area ca. 1.32 m²
Additional Area: 0.00 m²

First Floor Plan
Area ca. 59.77 m<sup>2</sup>
Additional Area: 0.00 m<sup>2</sup>

Plan It
Architectural Services

www.planituk.co.uk

Note to Contractor: Contractor is recommended to carry out an intrusive site investigation prior to commencing works on site to ensure all details designed for this project are appropriate. Contractor to cross reference with Structural Calculations package for suitability, to assess site levels and confirm any design assumptions within the calculations package prior to works commencing on site. If the Contractor requires any additional information, please send a Request For Information to hello@planituk.co.uk before ordering materials and starting the works - requests will be acknowledged and responded to as soon as possible. Please ensure that the drawings have been submitted to Building Control for a Full Plans submission and the compliance report has been discharged before starting works on site.