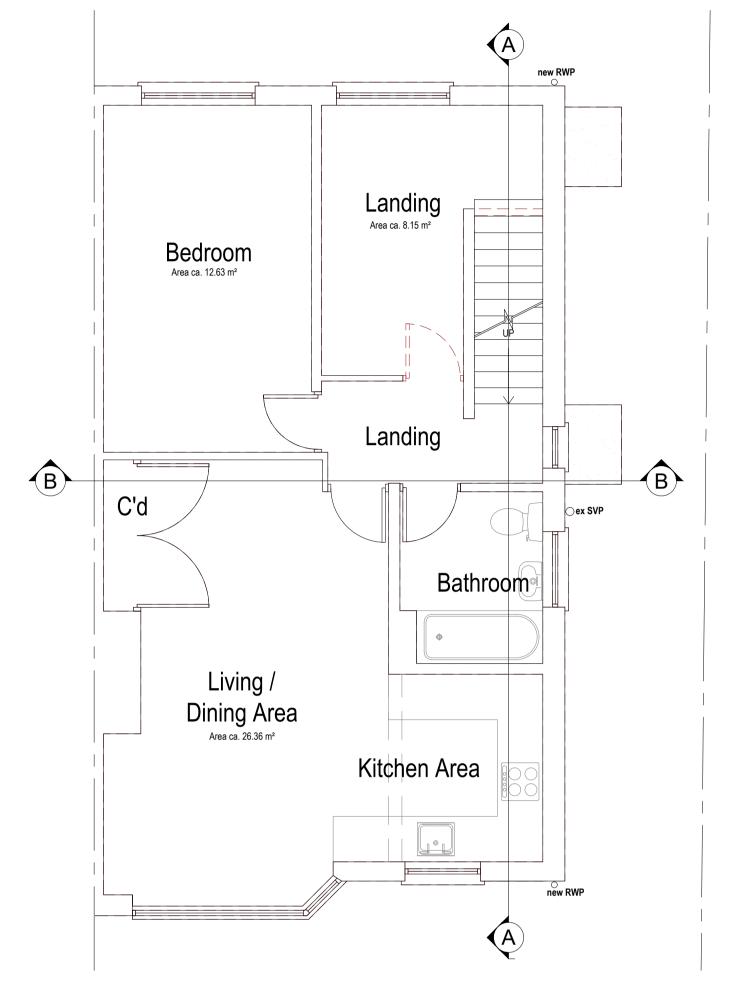

## PROPOSED

Ground Floor Plan
Area ca. 1.32 m²
Additional Area: 0.00 m²

First Floor Plan
Area ca. 59.77 m<sup>2</sup>
Additional Area: 0.00 m<sup>2</sup>

Plan It
Architectural Services

www.planituk.co.uk

Note to Contractor: Contractor is recommended to carry out an intrusive site investigation prior to commencing works on site to ensure all details designed for this project are appropriate. Contractor to cross reference with Structural Calculations package for suitability, to assess site levels and confirm any design assumptions within the calculations package prior to works commencing on site. If the Contractor requires any additional information, please send a Request For Information to hello@planituk.co.uk before ordering materials and starting the works - requests will be acknowledged and responded to as soon as possible. Please ensure that the drawings have been submitted to Building Control for a Full Plans submission and the compliance report has been discharged before starting works on site.