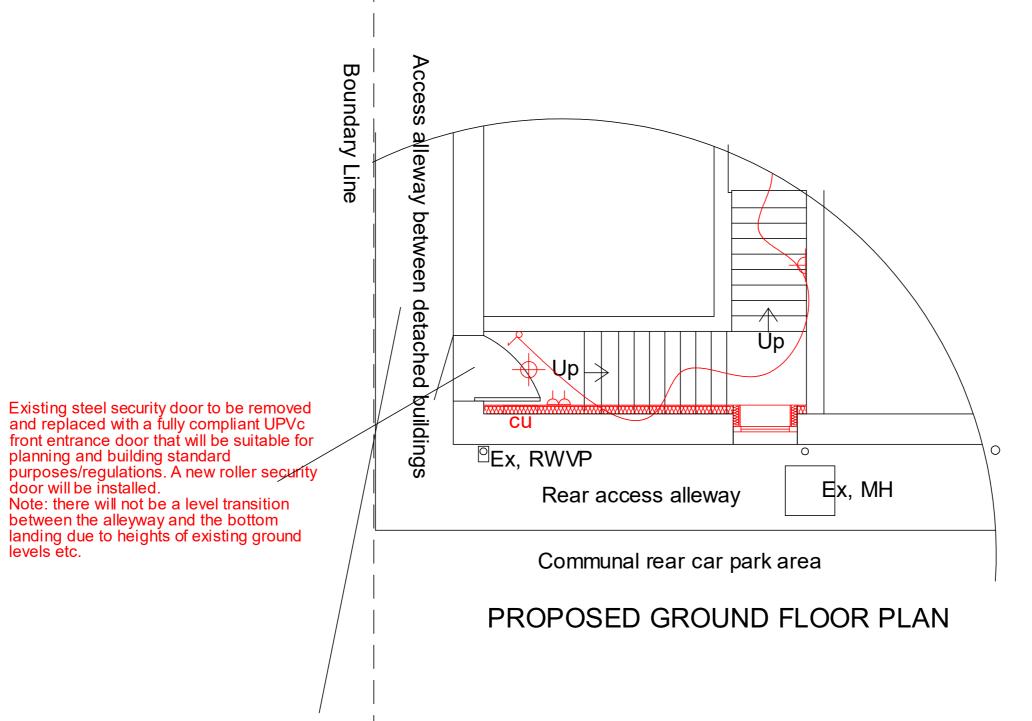

Access alleway between detached buildings
Note: that this alleway is not a public right of way
And is in shared owenrship between the 2 GF commercial units
and Upper Floor 17 Bank Street.

DO NOT SCALE FROM PLANS, IF IN DOUBT ASK! CONTRACTOR TO CHECK AND VERIFY ALL SIZES PRIOR TO WORKS STARTING ON SITE, AS ARCHITECT SHALL NOT BE HELD RESPONSIBLE FOR ANY DISCREPANCIES. This Plan Is Copyright Protected ©

|                 | ·                                                   |            |                            |            |            |
|-----------------|-----------------------------------------------------|------------|----------------------------|------------|------------|
| REV DESCRIPTION | PROJECT                                             | CLIENT     | DRAWING TITLE              | SCALE      | DRAWING No |
| REV             | Proposed change of use from an office to a dwelling | Mr G Clyde | Proposed Ground Floor Plan | 1: 50      | $\sim$ 7   |
|                 | At Upper Floor, 17 Bank Street, Irvine, KA12 0AJ    |            |                            | DATE       | ()/        |
|                 |                                                     |            |                            | 19/04/2023 |            |
|                 |                                                     |            |                            |            |            |