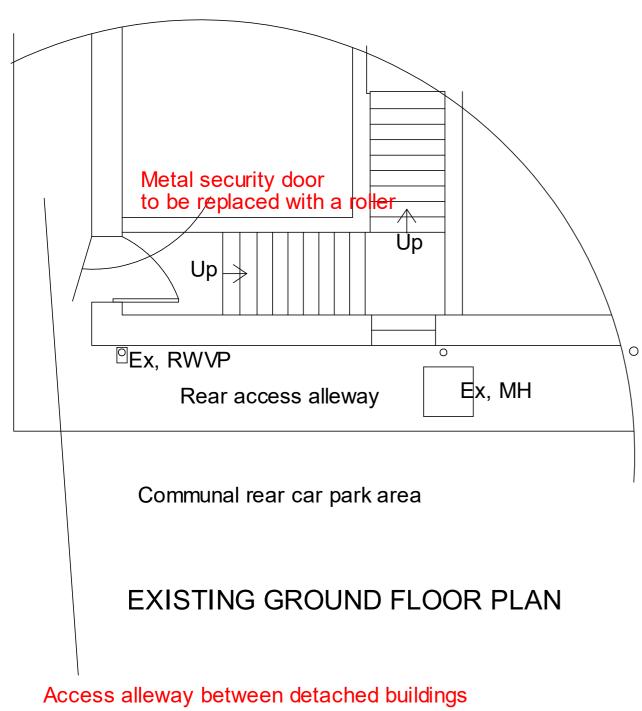

Access alleway between detached buildings Note: that this alleway is not a public right of way And is in shared owenrship between the 2 GF commercial units and Upper Floor 17 Bank Street.

**EXISTING FIRST FLOOR PLAN** 