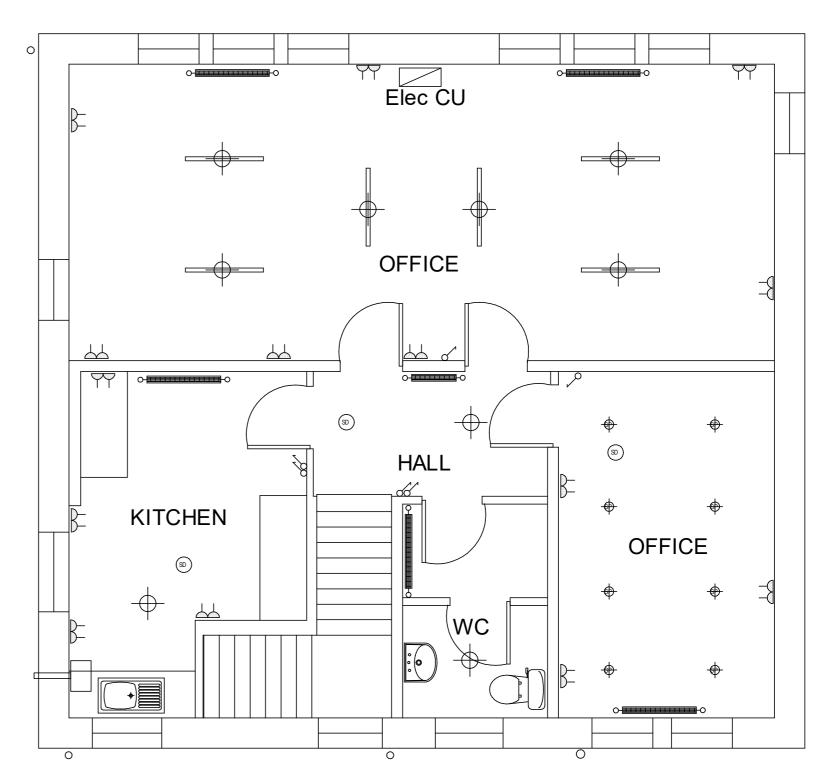

| REV | PROJECT Proposed change of use from an office to a dwelling At Upper Floor, 17 Bank Street, Irvine, KA12 0AJ | CLIENT<br>Mr G Clyde | DRAWING TITLE  Exisitng GF & FF Plans | SCALE<br>1: 50<br>DATE<br>19/02/2024 | DRAWING No |
|-----|--------------------------------------------------------------------------------------------------------------|----------------------|---------------------------------------|--------------------------------------|------------|
|     |                                                                                                              |                      |                                       | 19/02/2024                           |            |