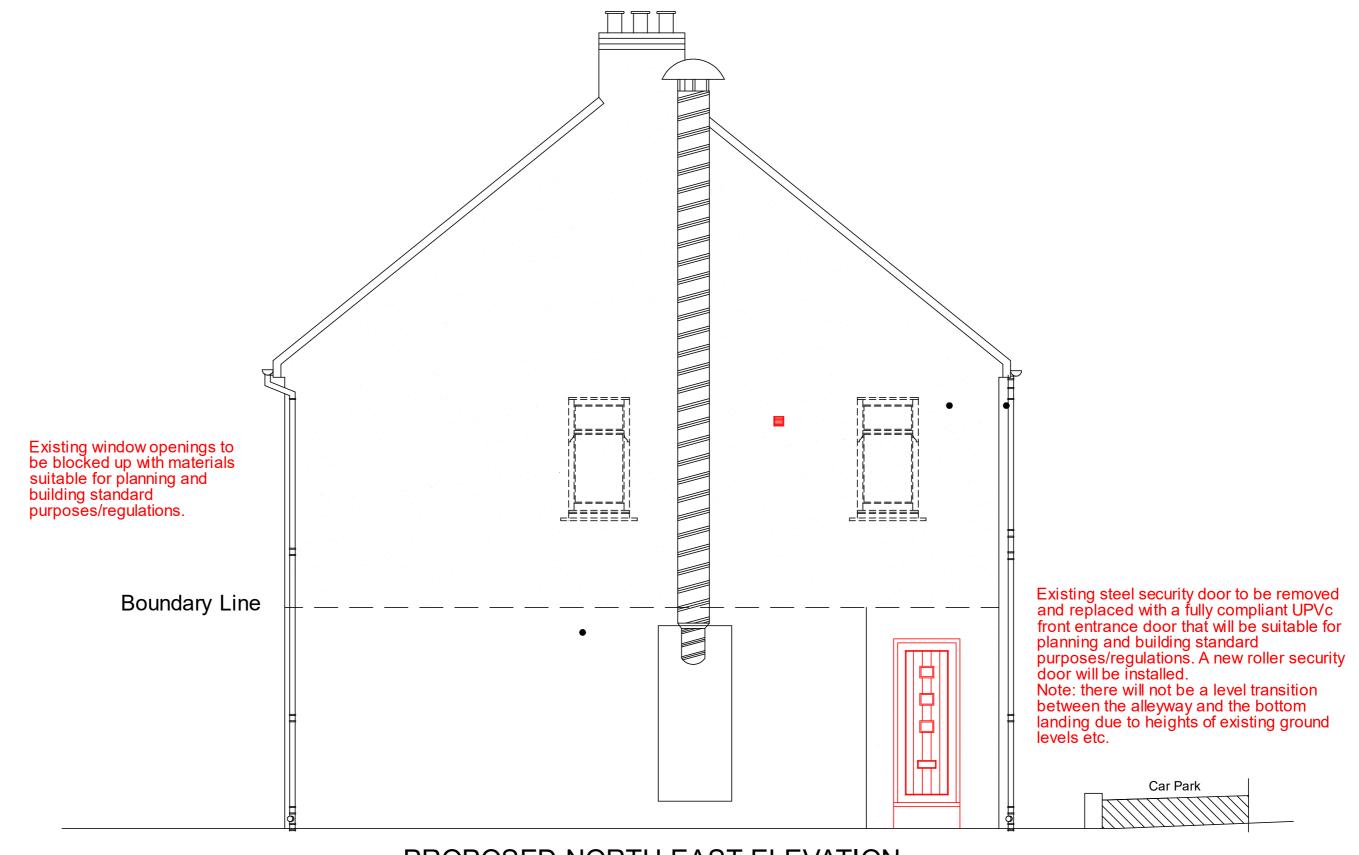

PROPOSED NORTH EAST ELEVATION

DO NOT SCALE FROM PLANS, IF IN DOUBT ASK! CONTRACTOR TO CHECK AND VERIFY ALL SIZES PRIOR TO WORKS STARTING ON SITE, AS ARCHITECT SHALL NOT BE HELD RESPONSIBLE FOR ANY DISCREPANCIES. This Plan Is Copyright Protected ©

| REV DESCRIPTION | PROJECT                                                                                                 | CLIENT     | DRAWING TITLE         | SCALE                       | DRAWING No |
|-----------------|---------------------------------------------------------------------------------------------------------|------------|-----------------------|-----------------------------|------------|
| REV             | Proposed change of use from an office to a dwelling<br>At Upper Floor, 17 Bank Street, Irvine, KA12 0AJ | Mr G Clyde | Proposed NE Elevation | 1: 50<br>DATE<br>19/04/2023 | 13         |