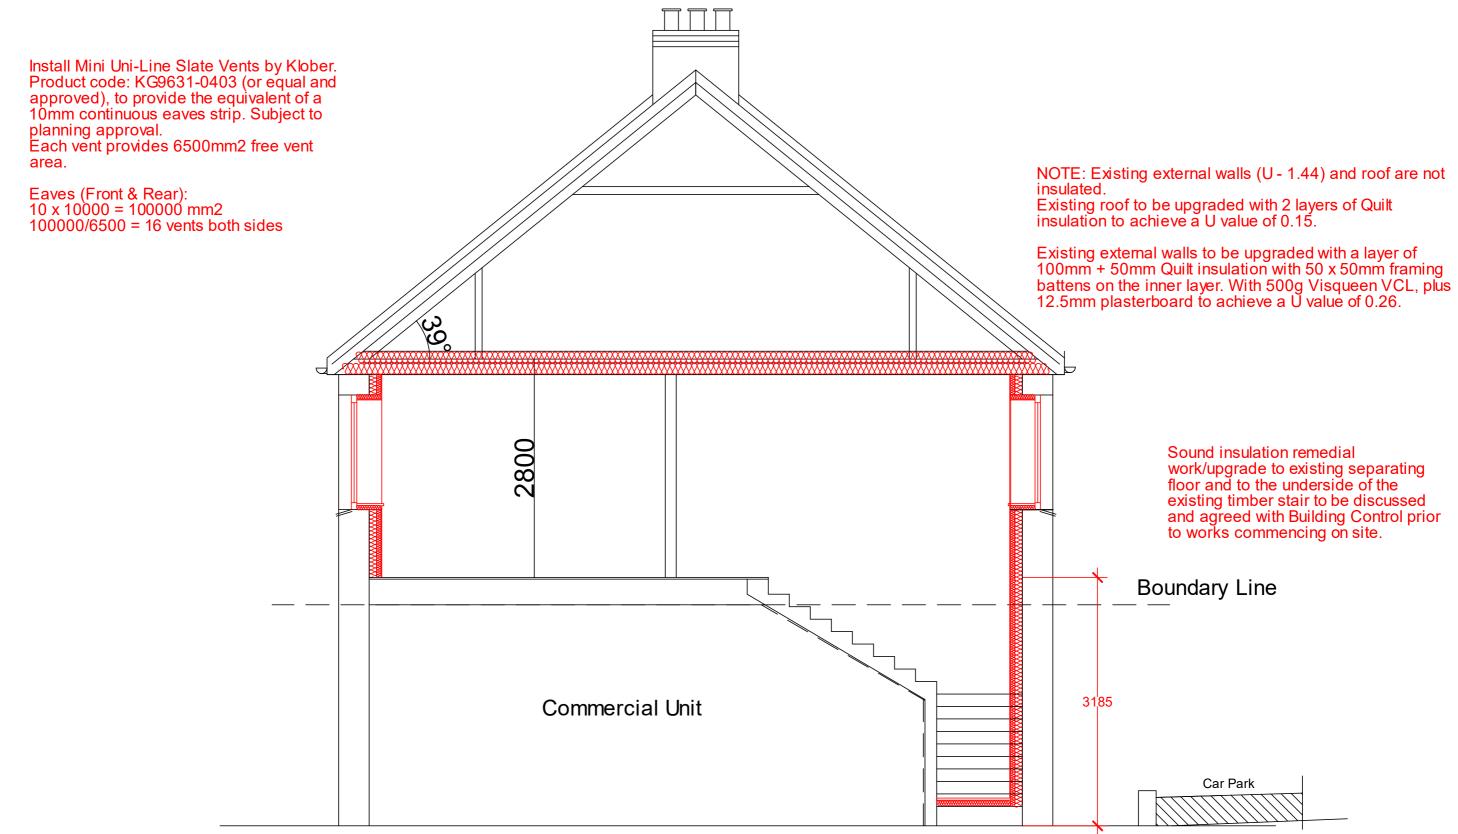

NOTE: Existing external walls (U - 1.44) and roof are not

Sound insulation remedial work/upgrade to existing separating floor and to the underside of the existing timber stair to be discussed and agreed with Building Control prior to works commencing on site.