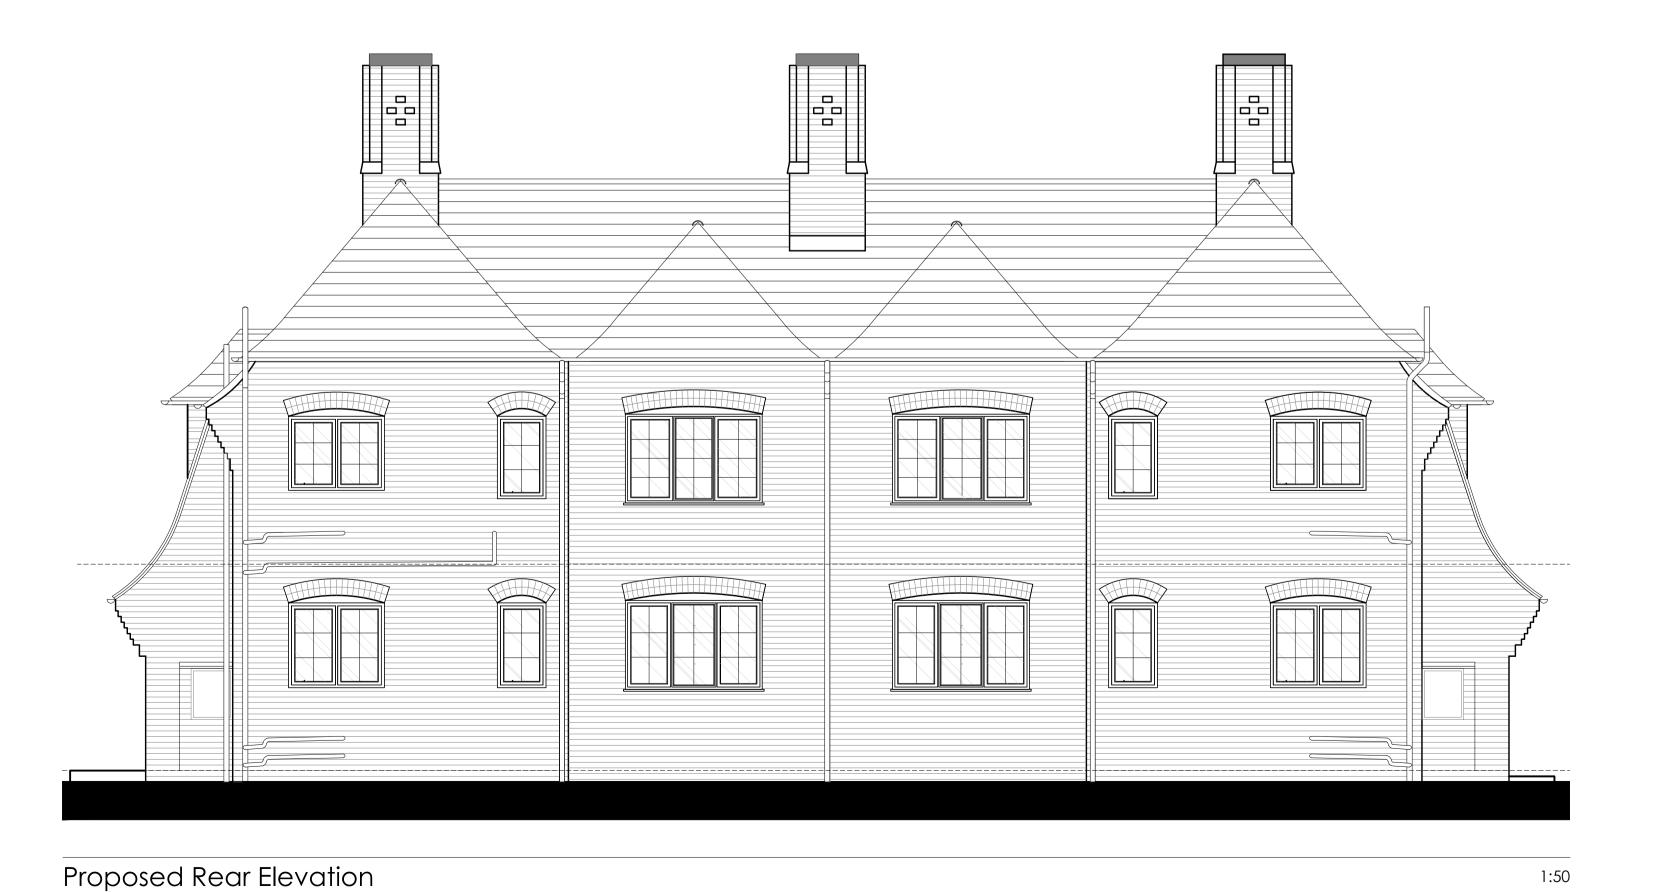

Refurbishment and alteration of the

Trustees of the north memorial homes Stoughton Road

Sept '23

Proposed Building A - Units 9 & 10

PLANNING ISSUE

CORPORATE ARCHITECTURE LIMITED

CHARTERED ARCHITECTS

HEAD OFFICE