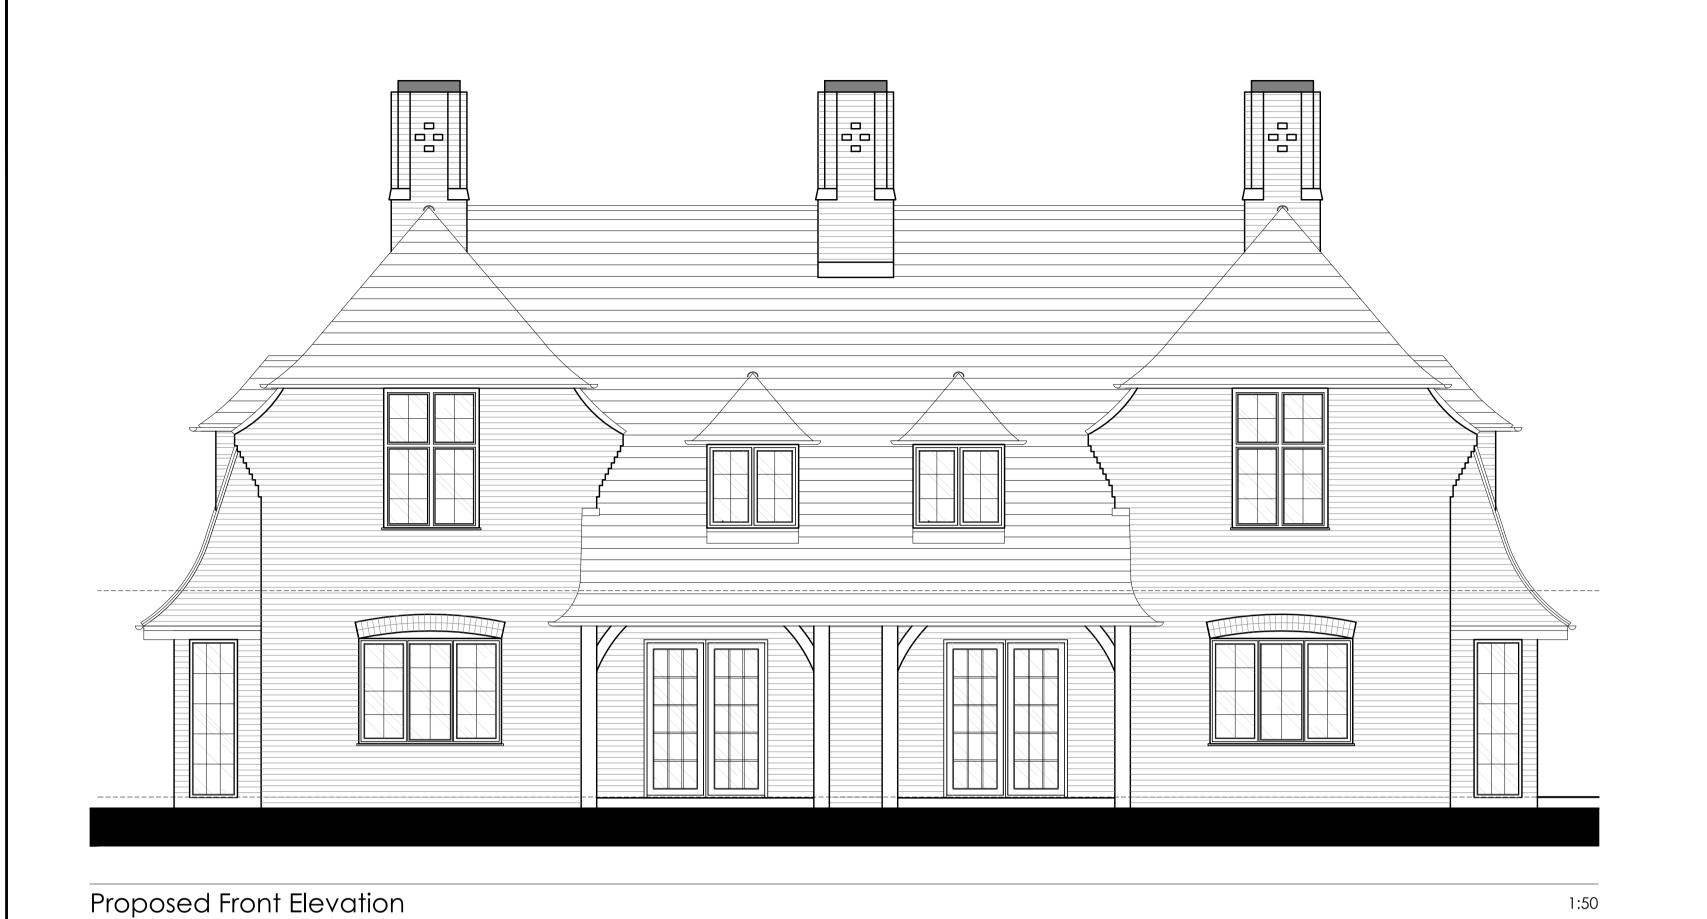

Refurbishment and alteration of the

Trustees of the north memorial homes Stoughton Road

Sept '23

Proposed Building A - Units 9 & 10

PLANNING ISSUE

CORPORATE ARCHITECTURE LIMITED

CHARTERED ARCHITECTS

HEAD OFFICE