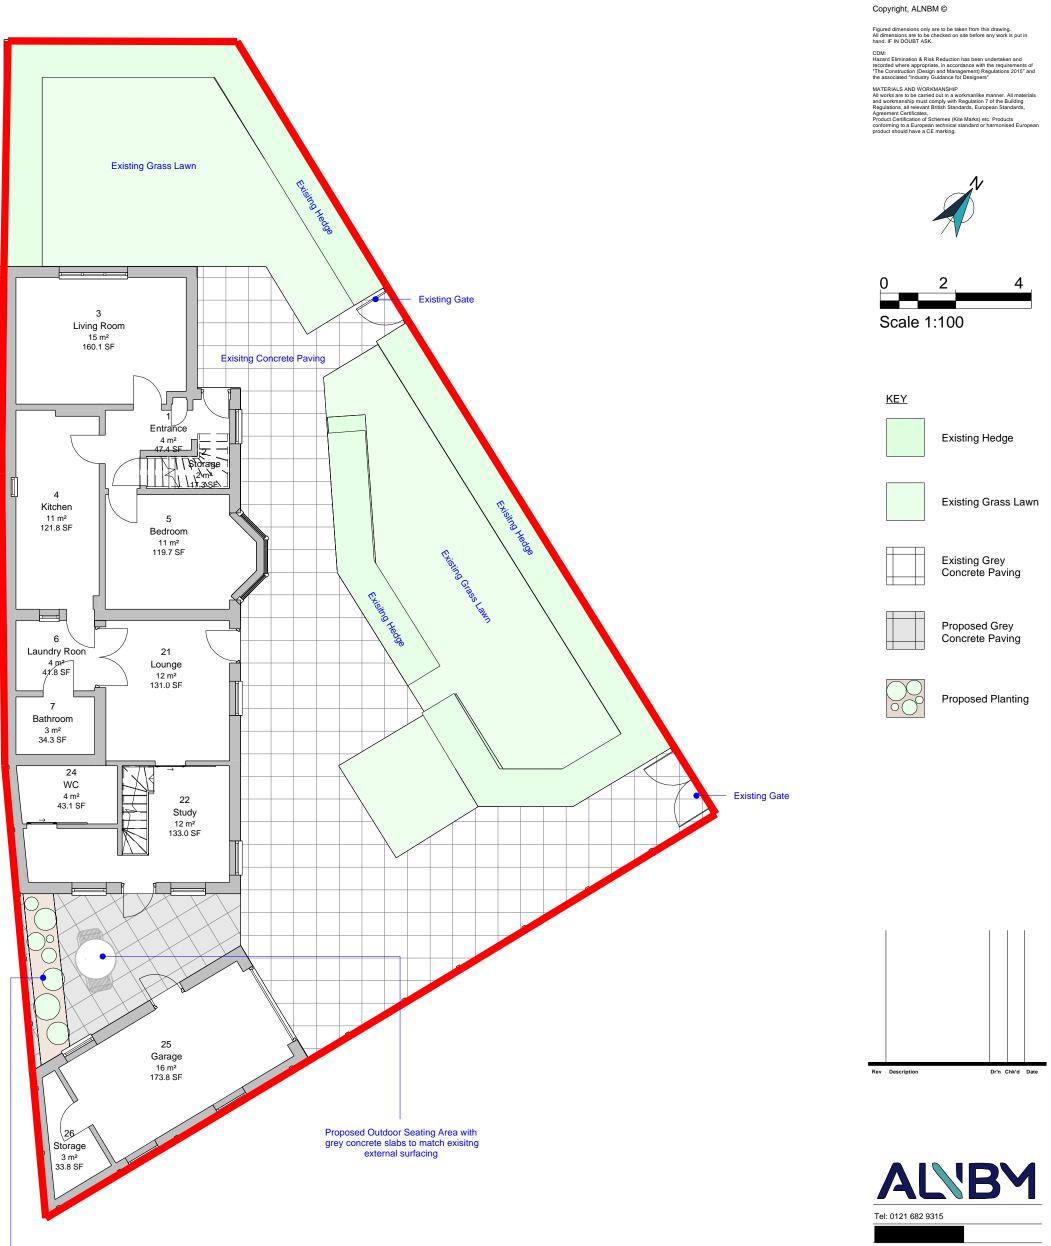

## Proposed Landscape Plan Scale - 1:100

www.alnbm.co.uk

Project 35 Denbigh Rd Tipton

Drawing Proposed Landscape Plan

| Project No.<br>P2322                            |                                            |                  |                             |
|-------------------------------------------------|--------------------------------------------|------------------|-----------------------------|
| Drawing No. Rev<br>2322-AB-XX-00-DR-A-4050-0010 |                                            |                  |                             |
| <sub>Status</sub><br>Planni                     | ng                                         |                  |                             |
| Created<br>Date                                 | <ul> <li>AC</li> <li>15/02/2024</li> </ul> | Checked<br>Scale | • AB<br>• 1:100 @ <b>A3</b> |