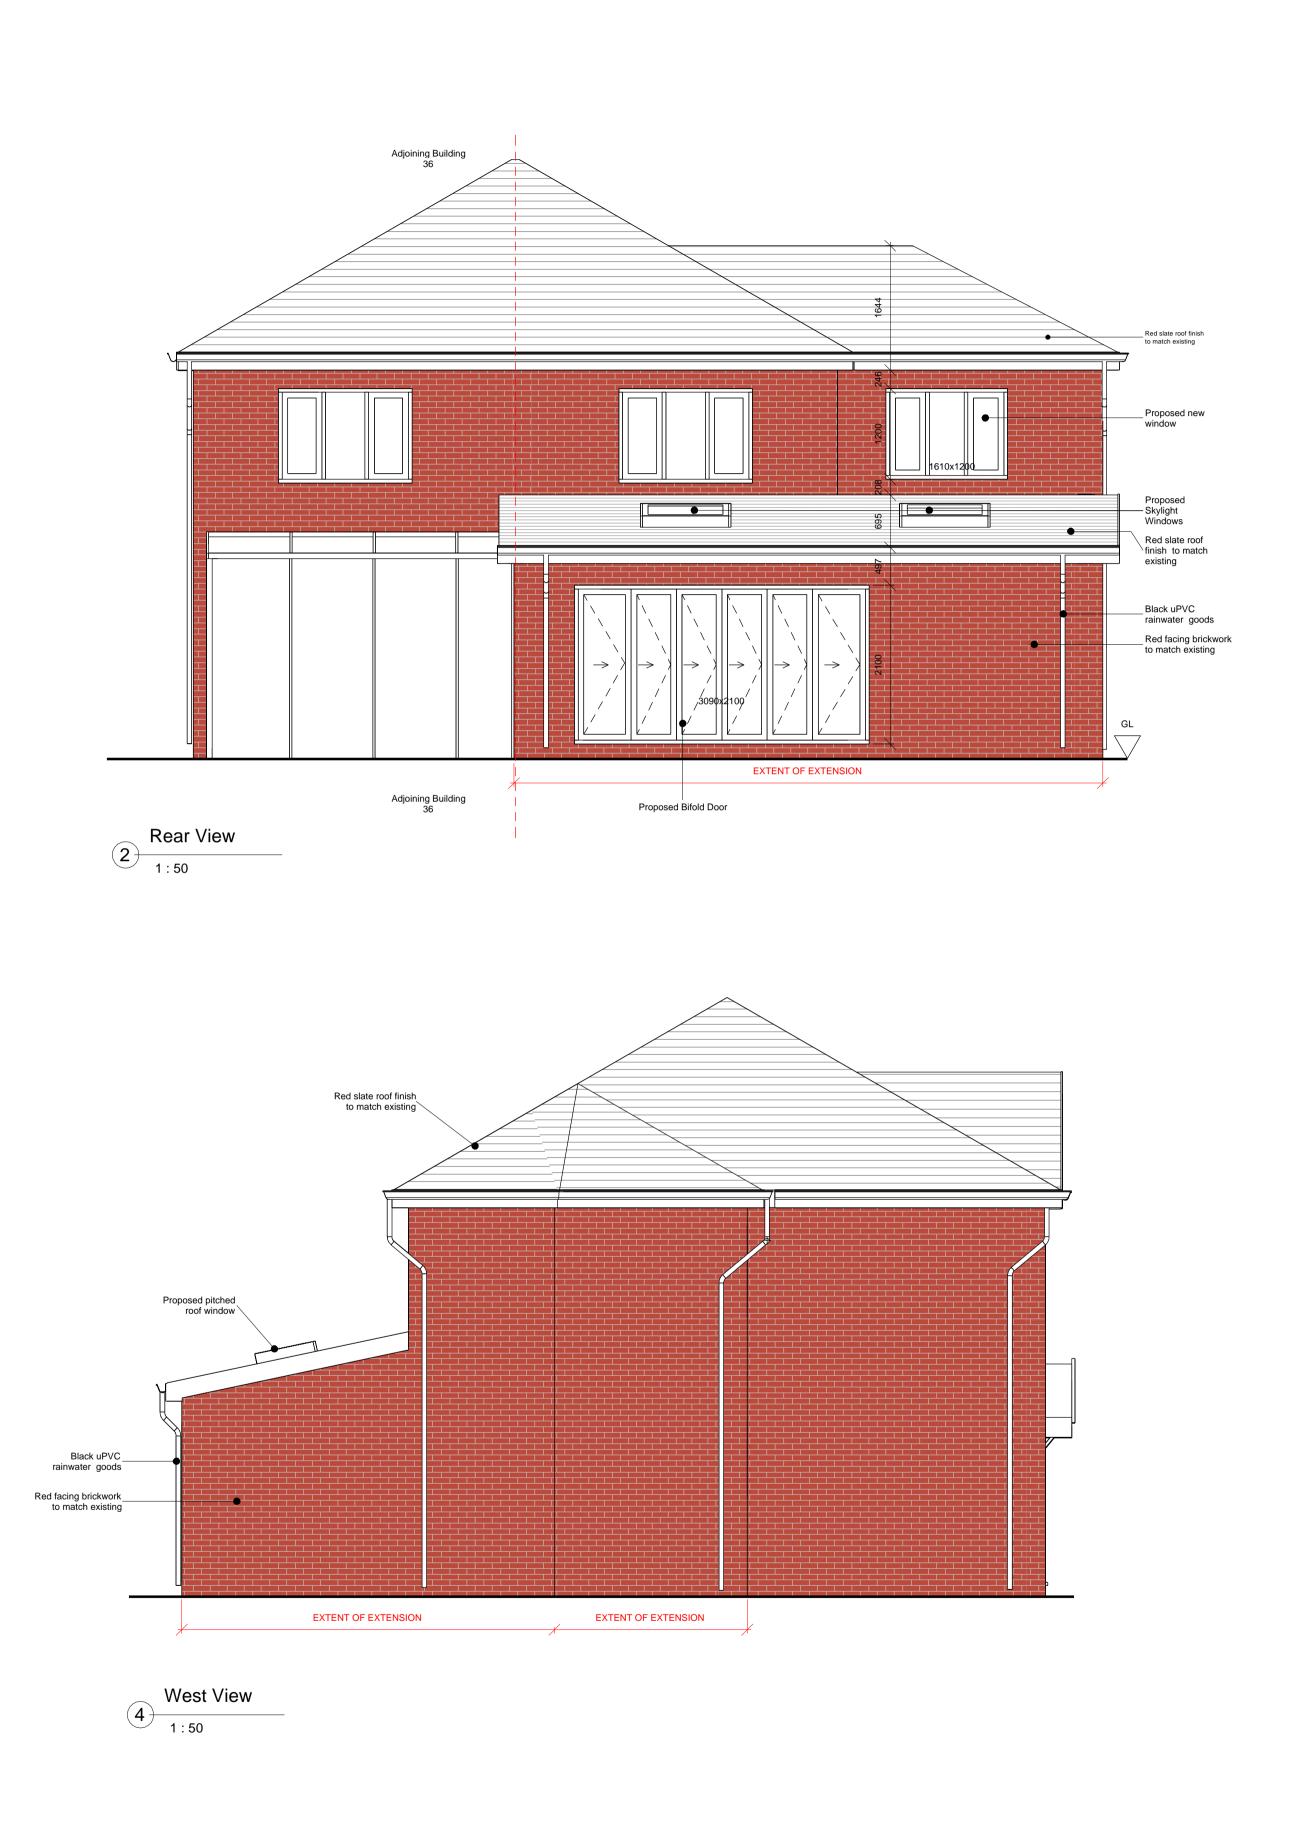

GRAPHIC SCALE: 1:50

| NOTE:                                                           |  |
|-----------------------------------------------------------------|--|
| UNLESS OTHERWISE SPECIFIED,<br>ALL DIMENSION ARE IN MILLIMETERS |  |