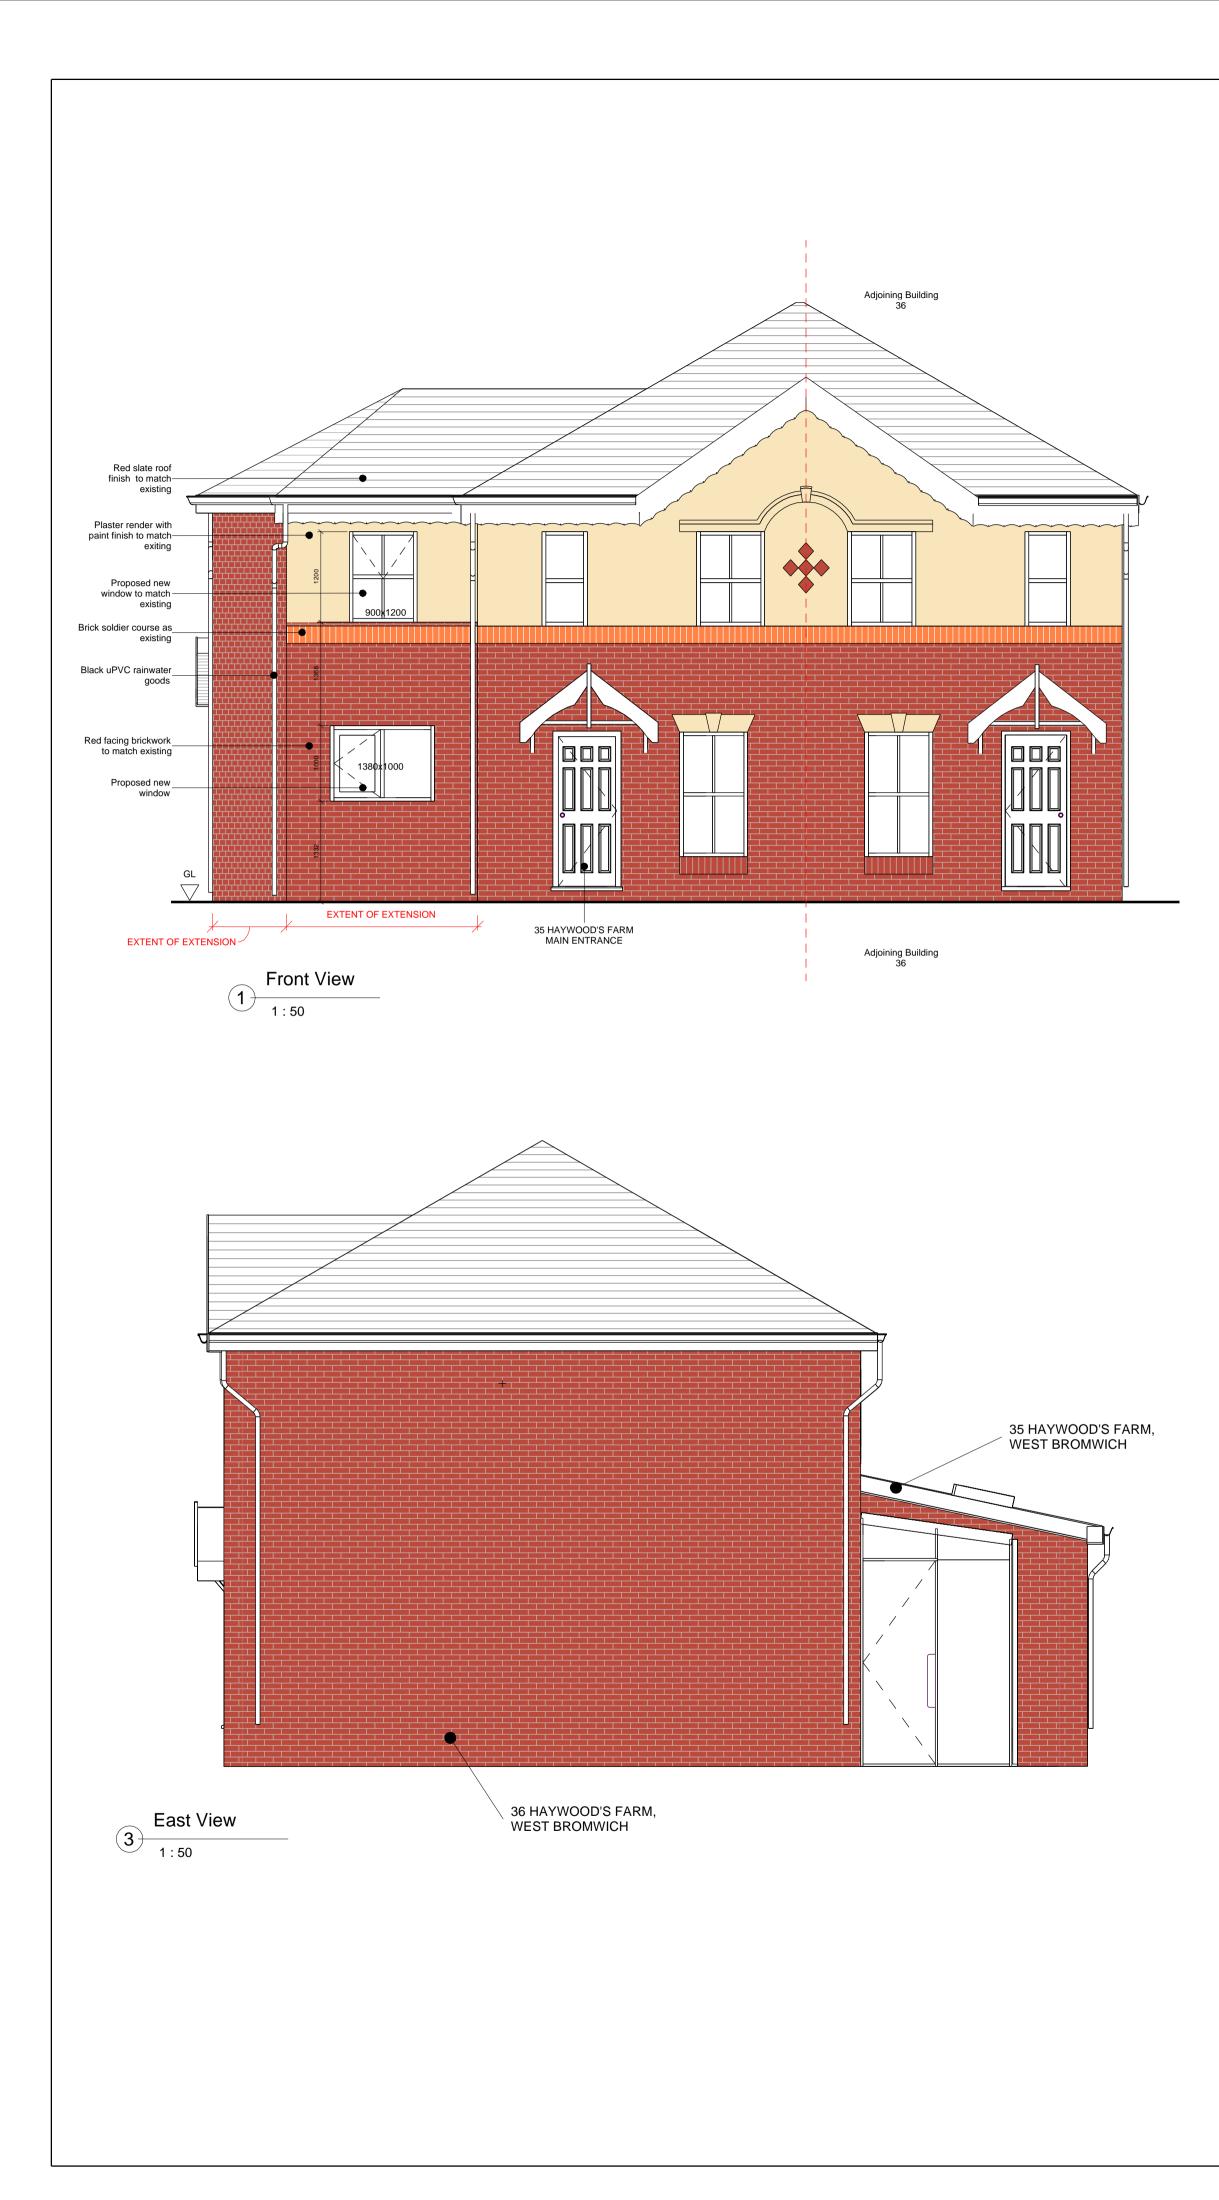

GRAPHIC SCALE: 1:50

| NOTE:                                                           |  |
|-----------------------------------------------------------------|--|
| UNLESS OTHERWISE SPECIFIED,<br>ALL DIMENSION ARE IN MILLIMETERS |  |