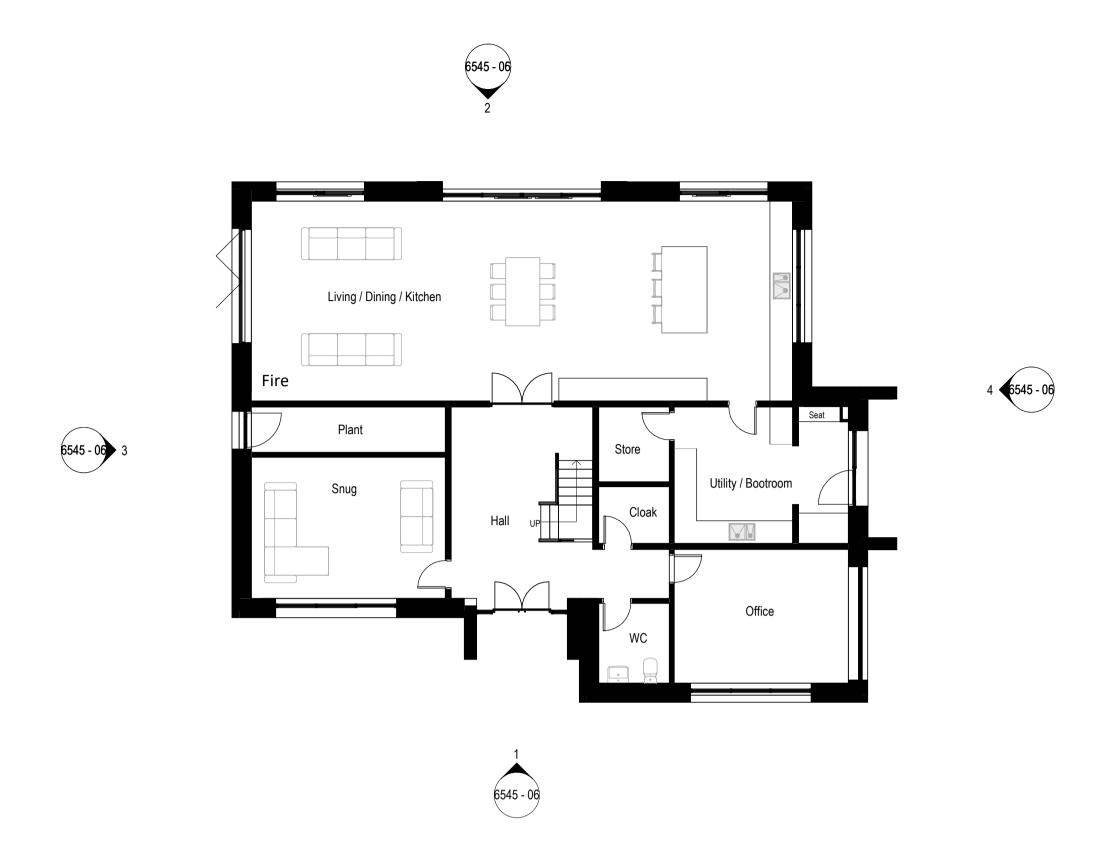

## Floor Plans

1 Ground Floor - Existing to be demolished

2 Ground Floor - Proposed

3 Upper Floor - Proposed

Cheshire Office Old Coach Road, Kelsall, Tarporley,Cheshire, CW6 OQJ T 01829 751555 E enquiries@nwdarchitects.co.uk