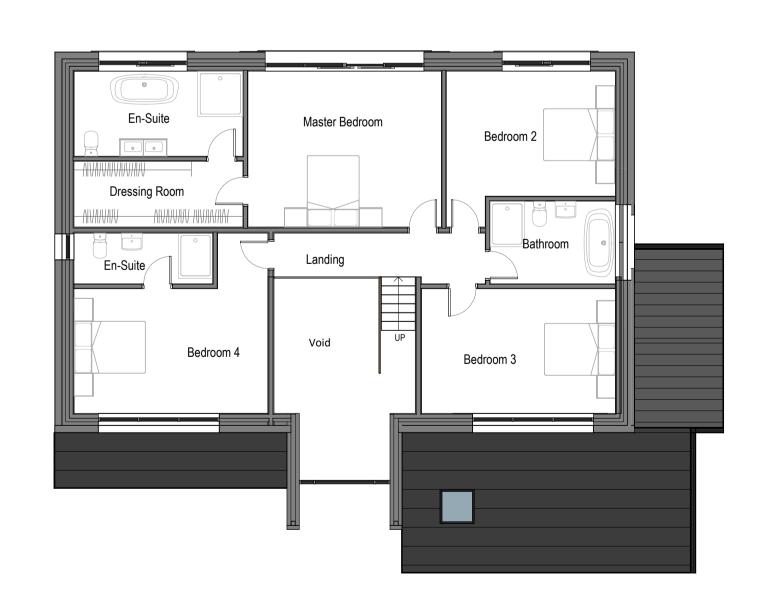

## Floor Plans

1 Ground Floor - Existing to be demolished

2 Ground Floor - Proposed

3 Upper Floor - Proposed

Cheshire Office Old Coach Road, Kelsall, Tarporley,Cheshire, CW6 OQJ T 01829 751555 E enquiries@nwdarchitects.co.uk