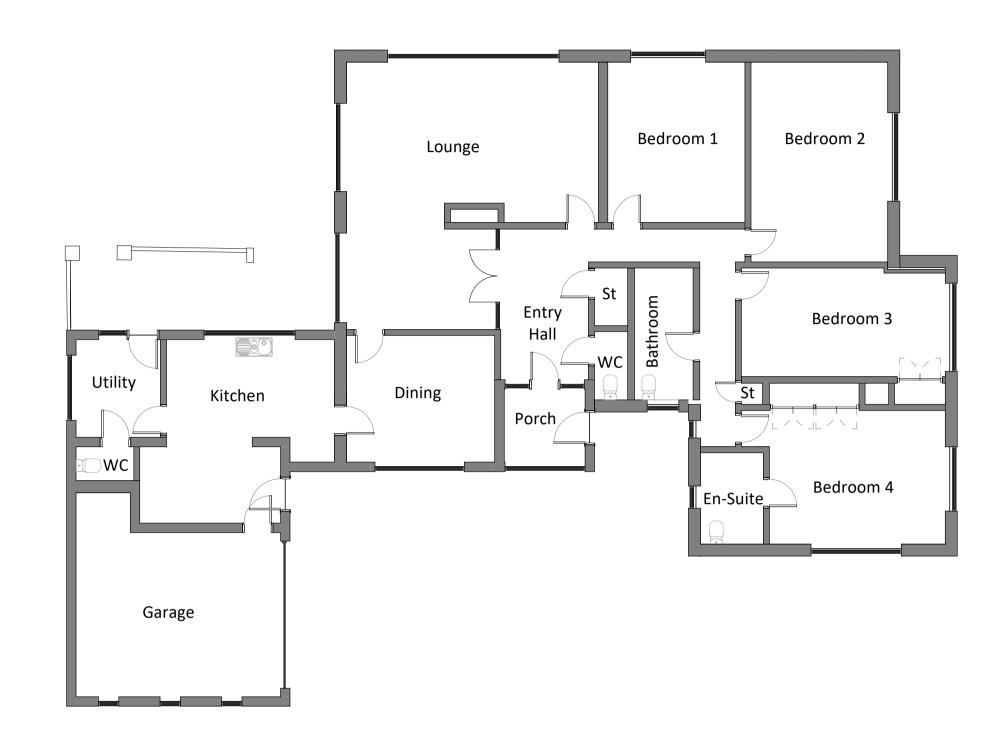

## Floor Plans

1 Ground Floor - Existing to be demolished

2 Ground Floor - Proposed

3 Upper Floor - Proposed

Cheshire Office Old Coach Road, Kelsall, Tarporley,Cheshire, CW6 OQJ T 01829 751555 E enquiries@nwdarchitects.co.uk