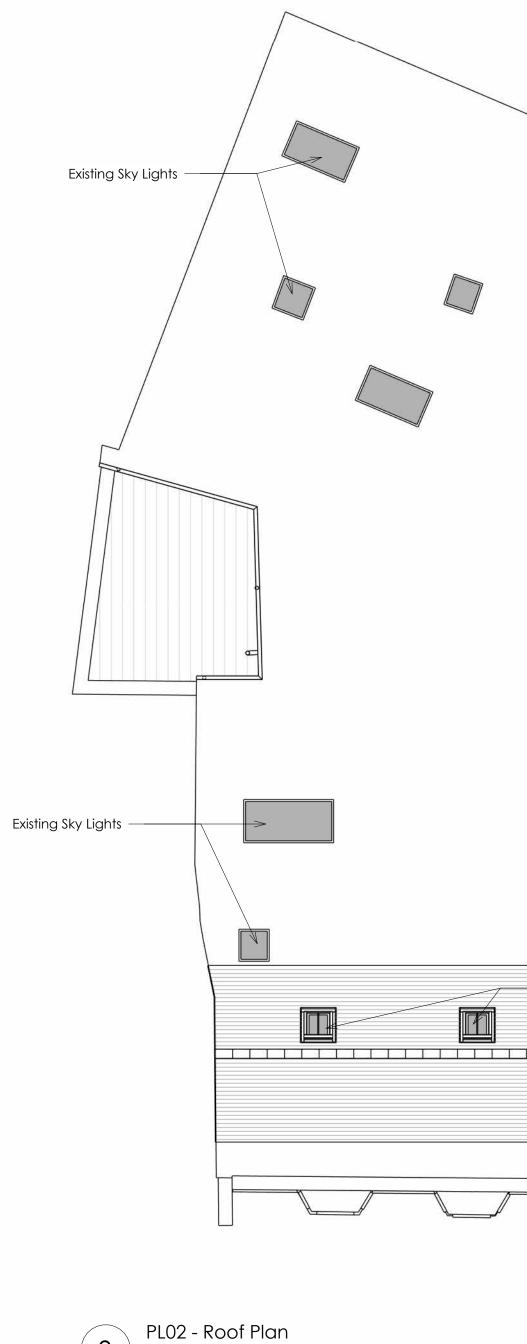

́\_**1**\_\_\_\_ 1:100 2 1:100



3

1:100

PL01 - First Floor Plan





## Cornwall Planning Group

Head Office: Chi Gallos, Hayle Marine Renewables Business Park, North Quay, Hayle, Cornwall, TR27 4DD Phone: +44 (0)1736 448 500 Email: office@cornwallplanninggroup.co.uk Web: www.cornwallplanninggroup.co.uk Client: Carlton Park Construction Project: Conversion of Redundant First Floor & Rear Ground Floor of Commercial Premises to form Residential Apartments

Address: 13 Meneage Street, Helston, Cornwall, TR13 8AA

& Associated Works

## Title: Proposed Floor Plans

Rev:

| Revisions        |              |             |                 |  |
|------------------|--------------|-------------|-----------------|--|
| Rev.             | Issue Date   | Description | lssued<br>by    |  |
|                  |              |