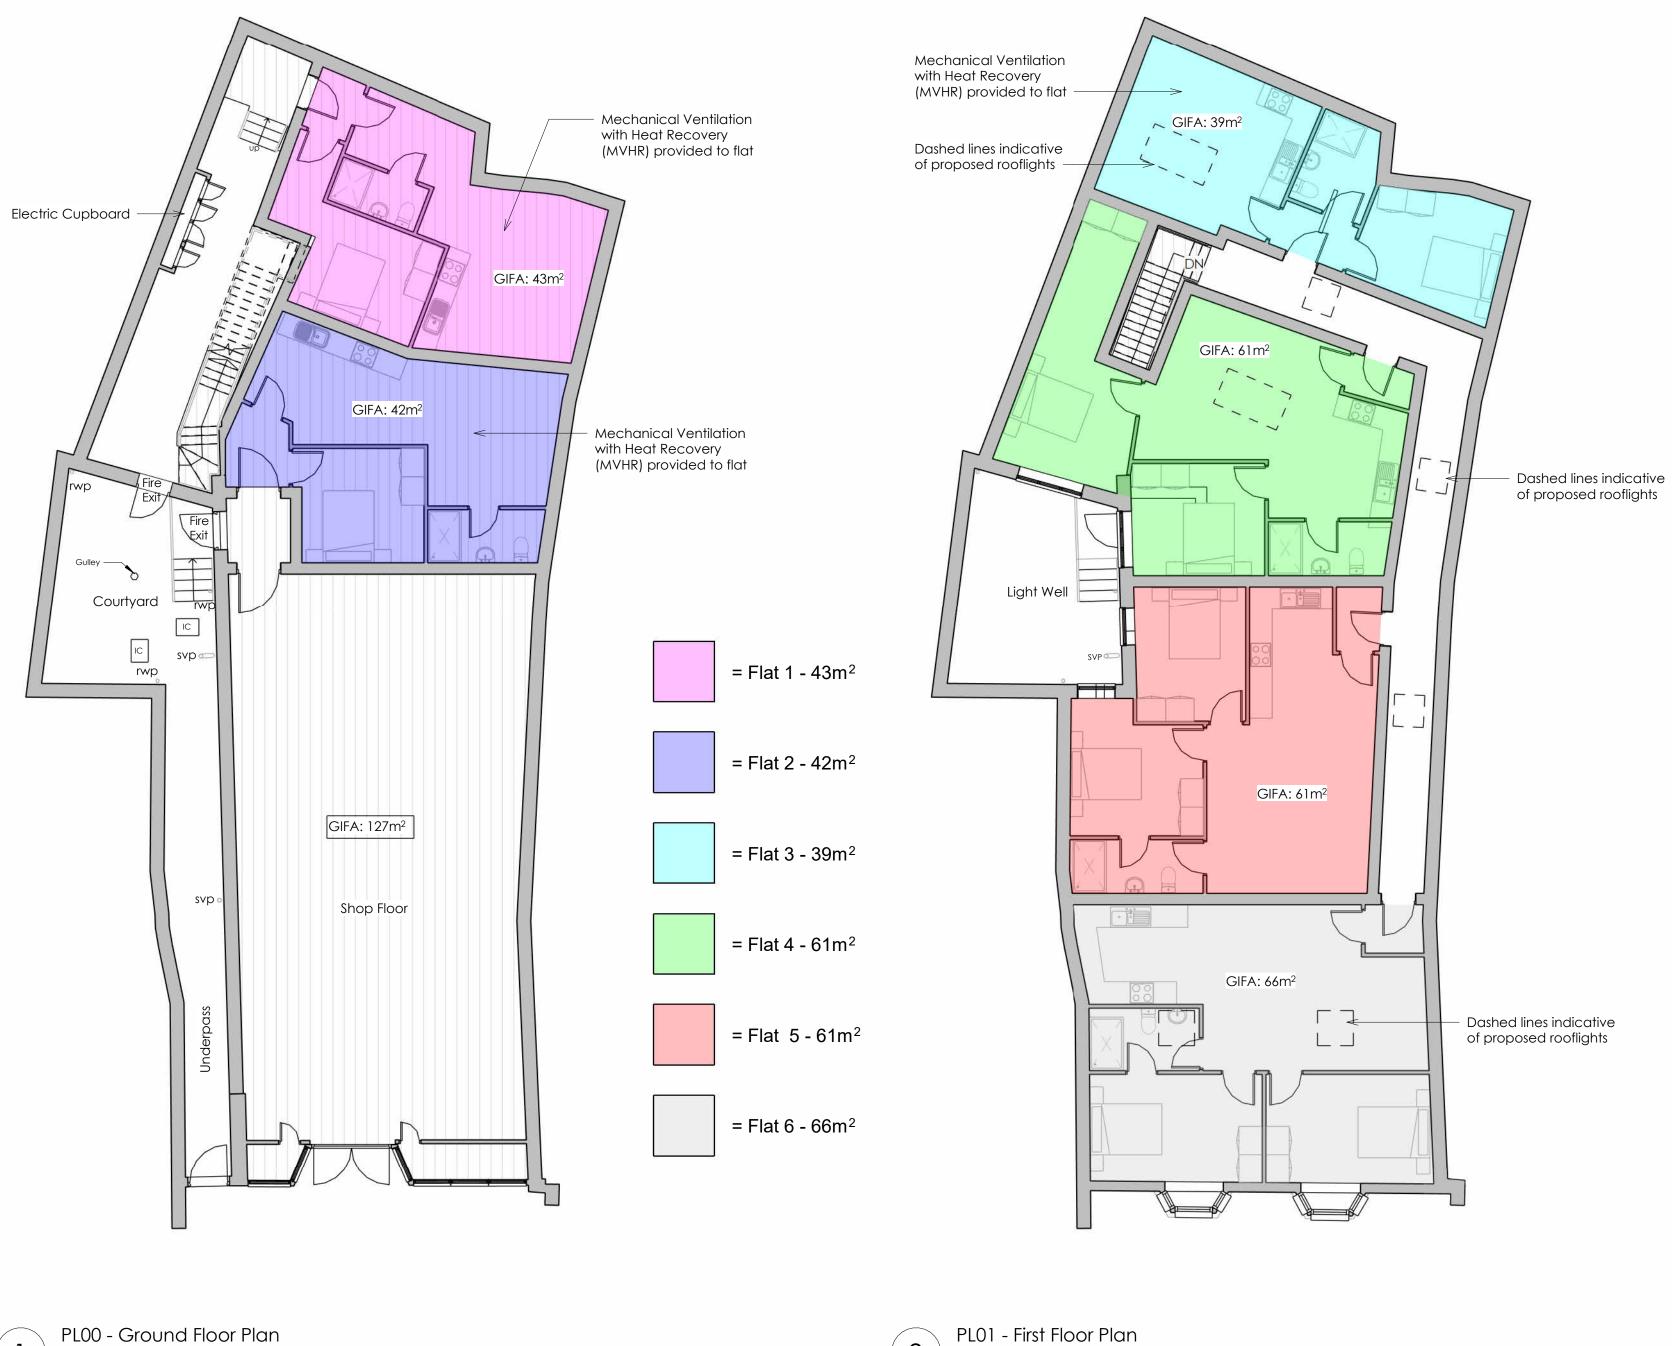

́\_**1**\_\_\_\_ 1:100 2 1:100

3

1:100

PL01 - First Floor Plan

## Title: Proposed Floor Plans

Rev:

| Revisions        |              |             |                 |  |
|------------------|--------------|-------------|-----------------|--|
| Rev.             | Issue Date   | Description | lssued<br>by    |  |
|                  |              |             |                 |  |
|                  |              |             |                 |  |
|                  |              |             |                 |  |
|                  |              |             |                 |  |
|                  |              |             |                 |  |
| Stage:           | Planning     |             |                 |  |
| Scale:           | As indicated |             |                 |  |
| Date:            | 28/11/2023   |             |                 |  |
| Drawn: IG        |              | Checked:    | СМ              |  |
| Project No: 2502 |              | Drawing No  | Drawing No: 005 |  |