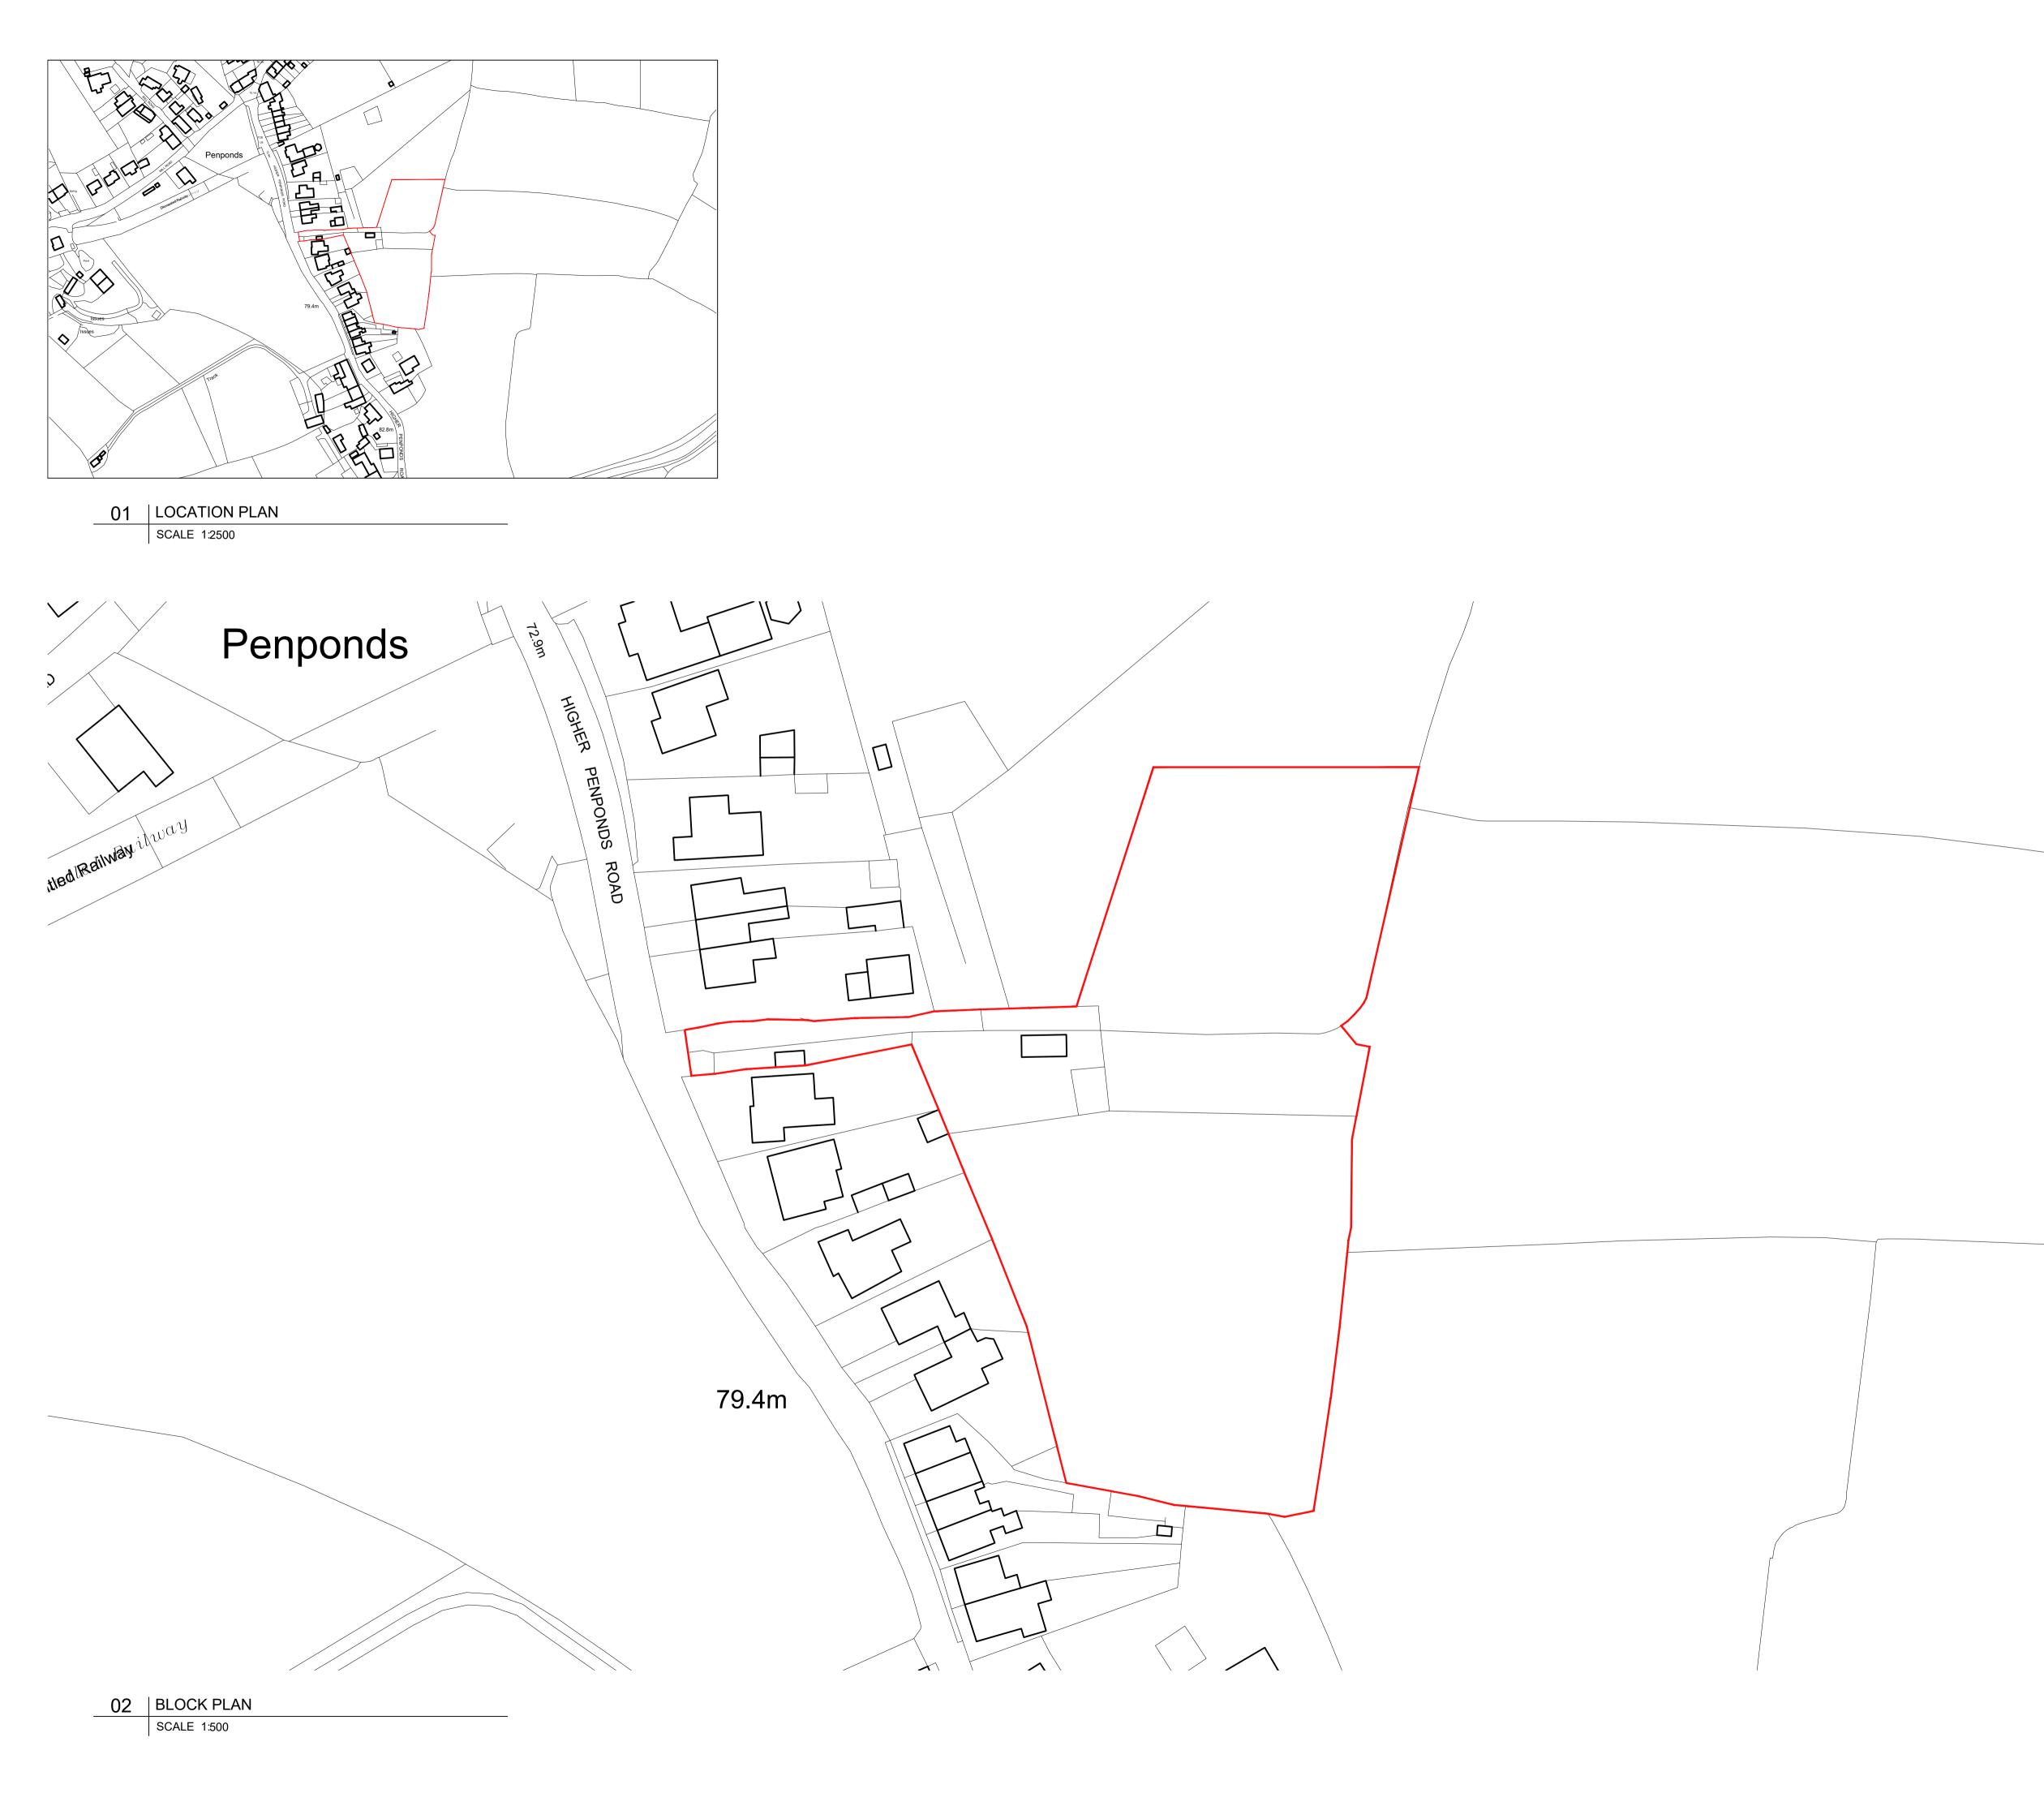

Drawing Title

Job Description / Location

DEVELOPMENT

LAND AT PENPONDS

CAMBORNE, TR14 0QG

LOCATION AND BLOCK PLAN

www.csa-architects.co.uk info@csa-architects.co.uk

St Piran House, Heron Way Newham, Truro, Cornwall, TR1 2XN

Legend

Application Boundary Ha 0.60 Acres 1.48

a La

143

RIBA

Tel 01872 265 310

Client

C/O BLS