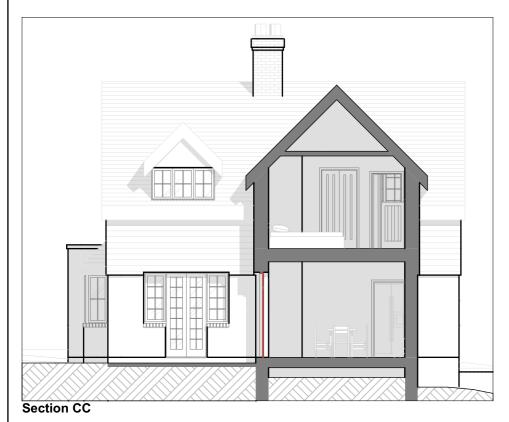

| 3 Dilly Lane                            | Planning Design Existing Sections |            |          |
|-----------------------------------------|-----------------------------------|------------|----------|
| Building Alterations                    | Status:                           |            |          |
| SITE ADDRESS                            | SCALE                             | DRAWN BY   | CHECKED  |
| 3 Dilly Lane<br>New Milton BH25 7DQ, UK | 1:100 @ A3                        |            |          |
| CLIENT                                  | PROJECT NO DRAWING NO             | DATE       | REVISION |
| Mr & Mrs Dyson                          | 0809 P007                         | 13/02/2024 |          |