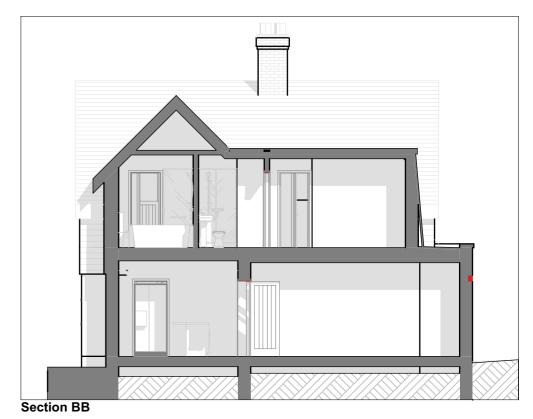

| 3 Dilly Lane                            | Planning Design Existing Sections |            |          |
|-----------------------------------------|-----------------------------------|------------|----------|
| Building Alterations                    | Status:                           |            |          |
| SITE ADDRESS                            | SCALE                             | DRAWN BY   | CHECKED  |
| 3 Dilly Lane<br>New Milton BH25 7DQ, UK | 1:100 @ A3                        |            |          |
| CLIENT                                  | PROJECT NO DRAWING NO             | DATE       | REVISION |
| Mr & Mrs Dyson                          | 0809 P007                         | 13/02/2024 |          |