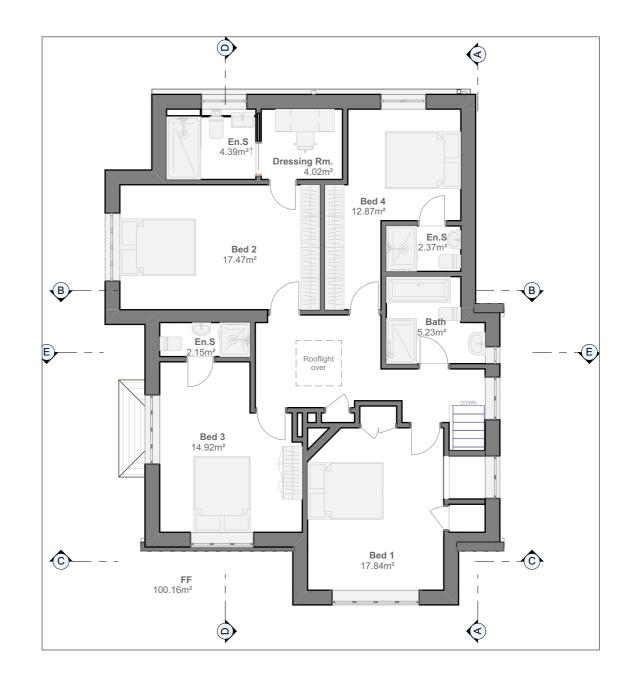

BY RR

> www.nowarchitecture.co.uk hello@nowarchitecture.co.uk 01202 056 399

| 3 Dilly Lane Building Alterations    | Planning Design Proposed Floor Plans Status: Preliminary |            |          |
|--------------------------------------|----------------------------------------------------------|------------|----------|
| SITE ADDRESS                         | SCALE                                                    | DRAWN BY   | CHECKED  |
| 3 Dilly Lane New Milton BH25 7DQ, UK | 1:100 @ A3                                               | RR         |          |
| CLIENT                               | PROJECT NO DRAWING NO                                    | DATE       | REVISION |
| Mr & Mrs Dyson                       | 0809 P004                                                | 27/02/2024 | 01       |