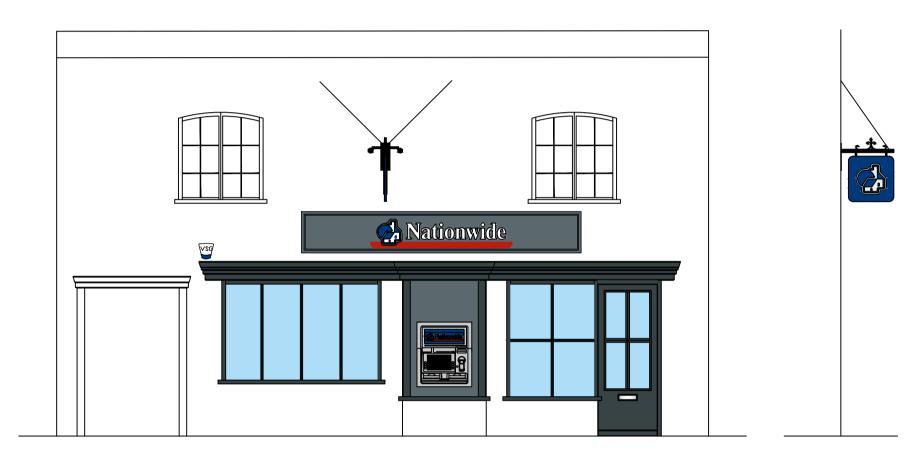

Front Elevation

DRAWINGS PRODUCED FROM RECORD INFORMATION ONLY.
ALL DIMENSIONS TO BE CHECKED ON SITE PRIOR TO MANUFACTURE
AND INSTALLATION

ALL DIMENSIONS MUST BE CHECKED ON SITE.
ONLY FIGURED DIMENSIONS ARE TO BE WORKED FROM.
DISCREPANCIES MUST BE REPORTED TO THE ARCHITECT BEFORE PROCEEDING.
THIS DRAWING IS BASED ON BEST KNOW INFORMATION

| BRANCH NAME & PREFIX:<br>FORDINGBRIDGE<br>2 High Street |  |                           | DRAWING TYPE: EXISTING EXTERNAL ELEVATION |          |                            |               |     |      |
|---------------------------------------------------------|--|---------------------------|-------------------------------------------|----------|----------------------------|---------------|-----|------|
| SCALE @ A1:<br>1:50                                     |  | SCALE @ A3:<br>1:100      | DATE DRAWN:<br>24.11.2023                 | STATUS:  | PROPERTY<br>LOCATION CODE: | DRAWING REF N | IO: | REV. |
| DRAWN BY:<br>HU                                         |  | CHECKED BY & DATE:<br>JNA | JOB REF:                                  | EXISTING | FO02                       | EX.00.E1      |     | /    |