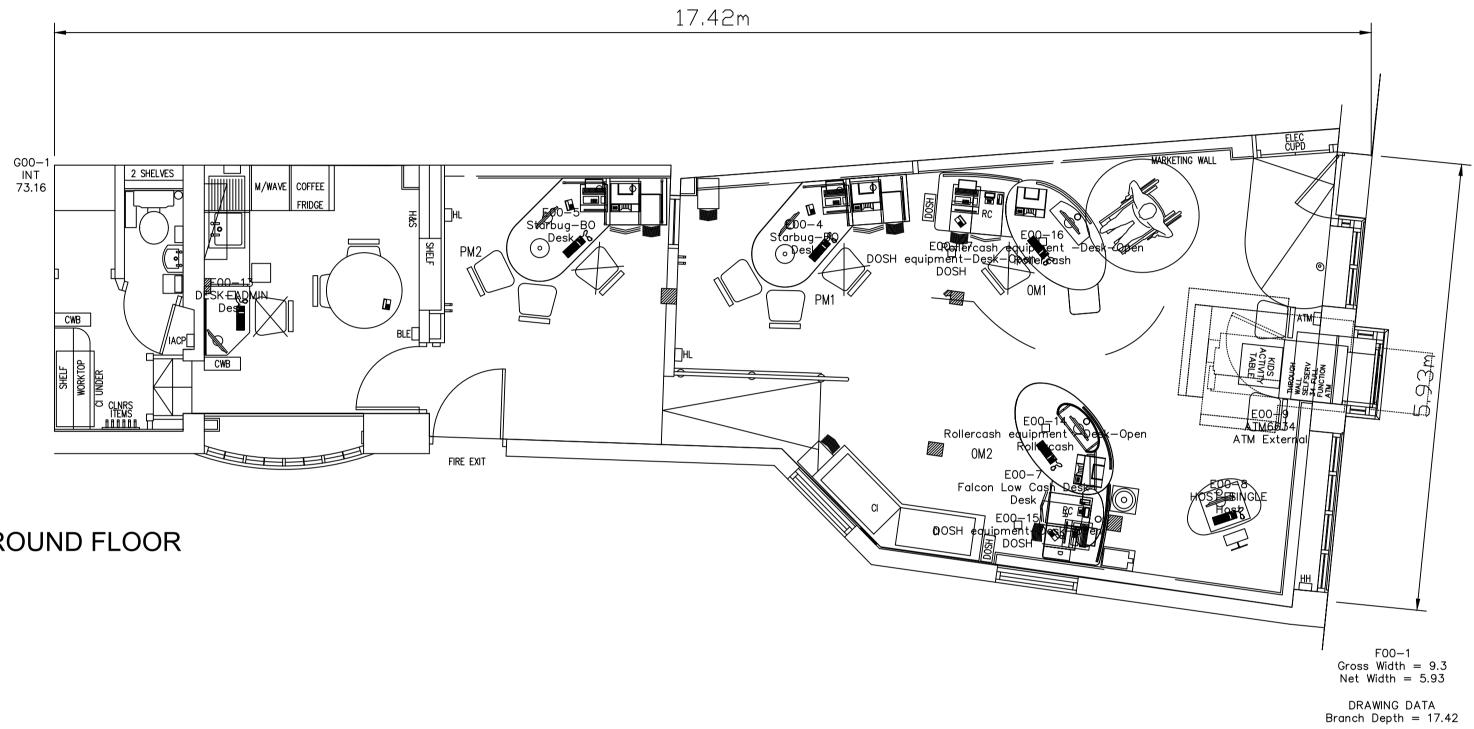

**GROUND FLOOR** 

DRAWINGS PRODUCED FROM RECORD INFORMATION ONLY. ALL DIMENSIONS TO BE CHECKED ON SITE PRIOR TO MANUFACTURE AND INSTALLATION

| ALL DIMENSIONS MUST BE CHECKED ON SITE.<br>ONLY FIGURED DIMENSIONS ARE TO BE WORKED FROM.<br>DISCREPANCIES MUST BE REPORTED TO THE ARCHITECT BEFORE<br>PROCEEDING.<br>THIS DRAWING IS BASED ON BEST KNOW INFORMATION |        |   |   |   |     |  |  |  |  |  |
|----------------------------------------------------------------------------------------------------------------------------------------------------------------------------------------------------------------------|--------|---|---|---|-----|--|--|--|--|--|
| 0                                                                                                                                                                                                                    | 1      | 2 | 3 | 4 | 5 M |  |  |  |  |  |
|                                                                                                                                                                                                                      |        |   |   |   |     |  |  |  |  |  |
| Scale                                                                                                                                                                                                                | motros |   |   |   |     |  |  |  |  |  |