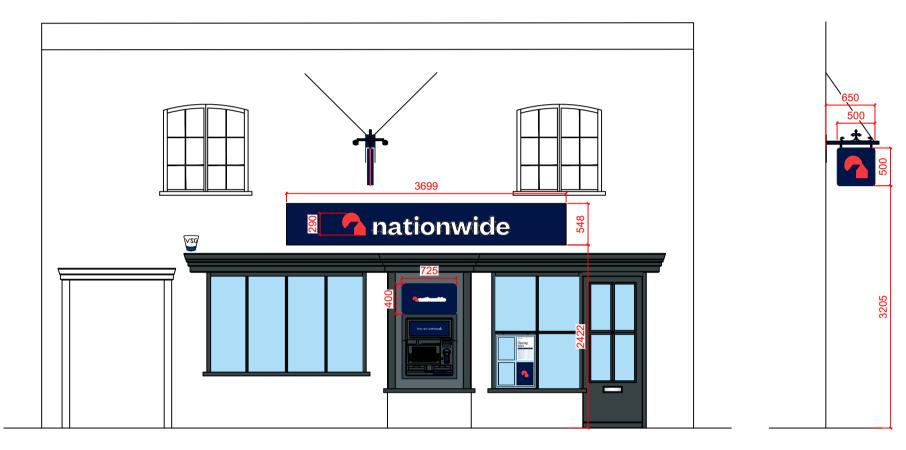

## EXTERNAL SCOPE OF WORKS:

- Replace 1no. Projecting signage with new 500mm. Retain existing brackets.
  Existing Projecting sign brackets to be painted in blue to match new fascia.
  Replace 1no. Fascia and 1no. Logo with 1no. New blue fascia & 1no. New 290mm logo height.
  Install 1no. ATM tablet and decals with new.
- Install new statutory signage.Re-decorate shopfront.
- Window message not deployed.

Front Elevation

DRAWINGS PRODUCED FROM RECORD INFORMATION ONLY. ALL DIMENSIONS TO BE CHECKED ON SITE PRIOR TO MANUFACTURE AND INSTALLATION

ALL DIMENSIONS MUST BE CHECKED ON SITE.
ONLY FIGURED DIMENSIONS ARE TO BE WORKED FROM. DISCREPANCIES MUST BE REPORTED TO THE ARCHITECT BEFORE THIS DRAWING IS BASED ON BEST KNOW INFORMATION