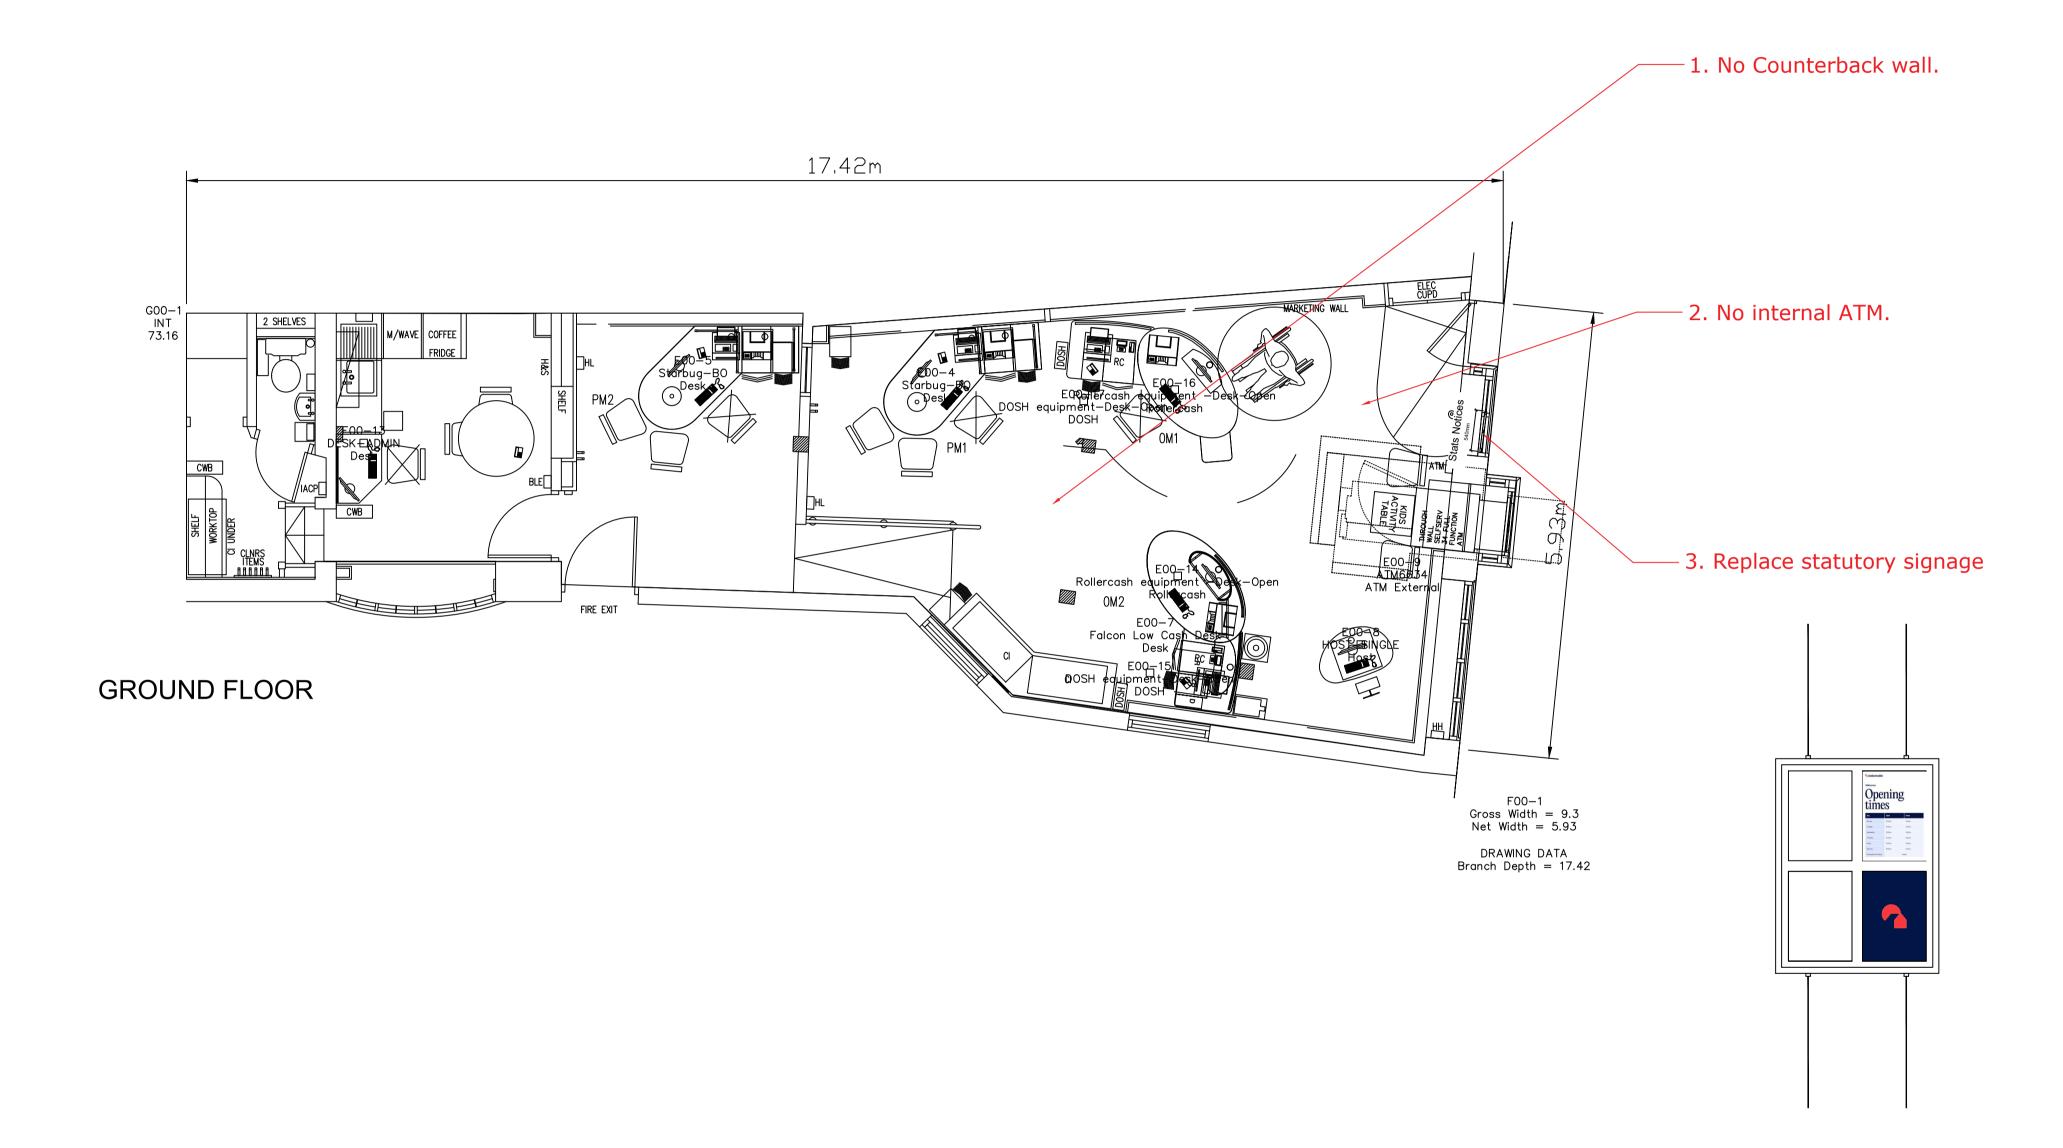

### WORKS NOT INCLUDED:

#### Counters:

- No works to red highlight on counter numbers, blue lamp shades, houses on the head of queue rail nor hearing loop graphic

# Banking Hall:

- No works to Internal Brand manifesto, small houses on Conversation Tables nor blue text on help sign over
- No works to red lamps, signage on Community Lounge nor red elegant clutter

## PMRs:

- No works to red Anglepoise light on bookshelves in Pods. Retain red hooks on wall

### OMRs:

- No works to red Anglepoise lights. Retain blue customer sofas

DRAWINGS PRODUCED FROM RECORD INFORMATION ONLY. ALL DIMENSIONS TO BE CHECKED ON SITE PRIOR TO MANUFACTURE AND INSTALLATION

Boleyn House,