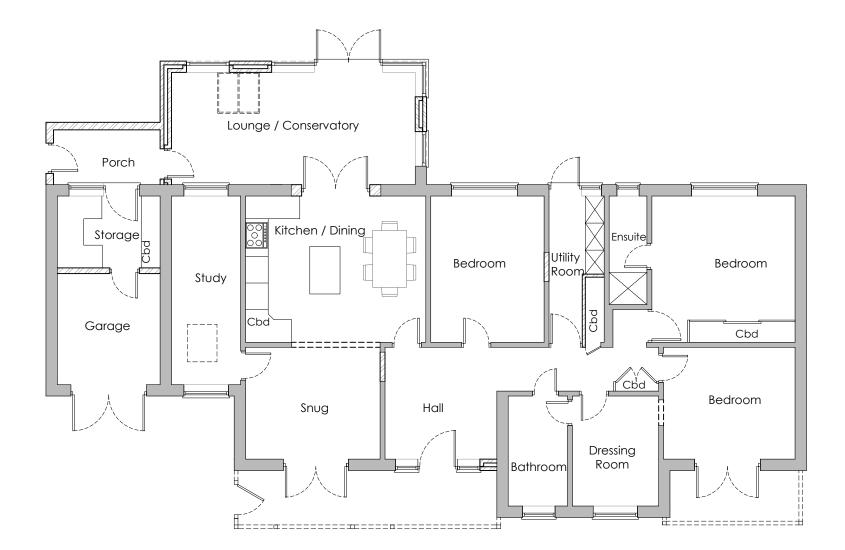

Ground Floor Plan As Proposed

|    | DRAY                                                                                             | YCOTT                                                                               |  |
|----|--------------------------------------------------------------------------------------------------|-------------------------------------------------------------------------------------|--|
|    | CHARTERED SURVEYORS<br>82 High Street<br>Lymington<br>Hampshire<br>SO41 9AN<br>Tel: 01590 673282 |                                                                                     |  |
|    |                                                                                                  |                                                                                     |  |
|    | Project: Swakeleys,<br>Spring Lane                                                               | Email: surveyors@draycotts.co.uk  Project: Swakeleys, Spring Lane, Ashley, BH25 5QB |  |
|    | client: Mrs Linda Cl                                                                             | utts                                                                                |  |
|    | Scale: 1:100                                                                                     | Date: 19.02.2024                                                                    |  |
|    | Paper Size: A3                                                                                   | Drawn By: DS                                                                        |  |
|    | Drawing<br>Status: Planing                                                                       |                                                                                     |  |
|    | Drawing Ground F<br>Detail:                                                                      |                                                                                     |  |
| 1( | ) Drawing No: 022                                                                                |                                                                                     |  |
|    |                                                                                                  |                                                                                     |  |