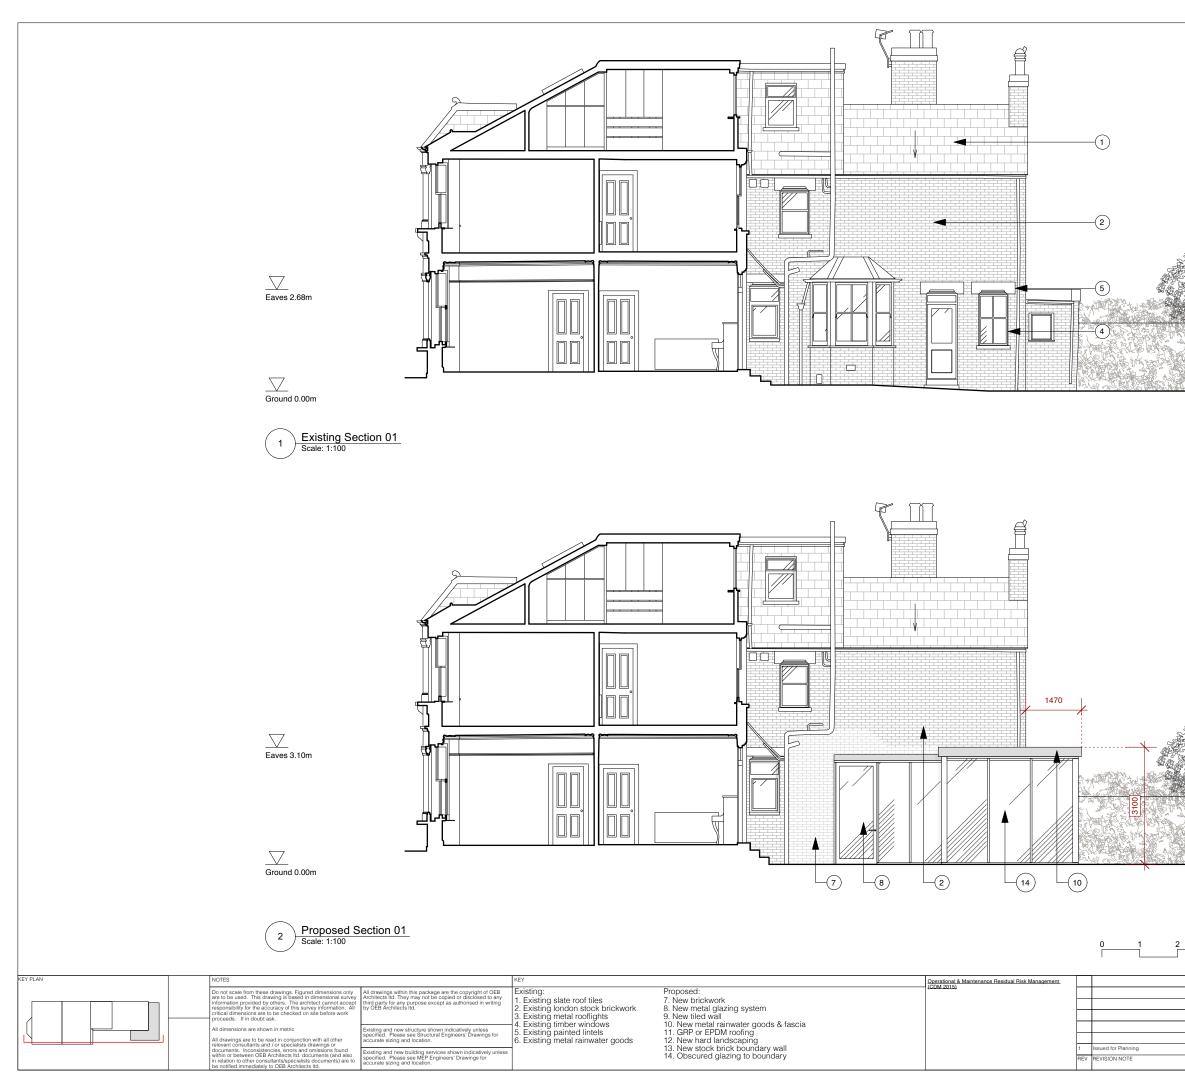

| 3          | 4                                                                             | 5 | 6                              | 7 | 8                   |                | 9             | 10 M               |
|------------|-------------------------------------------------------------------------------|---|--------------------------------|---|---------------------|----------------|---------------|--------------------|
|            | OEB Archited<br>Unit 51A Regent St<br>8 Andrews Road, E<br>office@oebarchitec |   | Existing & Proposed Section 01 |   |                     |                |               |                    |
|            | PROJECT<br>2 Limesford Road                                                   |   |                                |   |                     | DRAWING NUMBER |               | STAGE / REVISION   |
| 29/02/2024 |                                                                               |   |                                |   | status<br>PLANNNG   |                |               | SCALE @A1<br>1:100 |
| DATE       | CLIENT<br>Ben Mooge                                                           |   |                                |   | ue date<br>)8/08/23 |                | RAWN BY<br>GG | CHECKED BY<br>DE   |