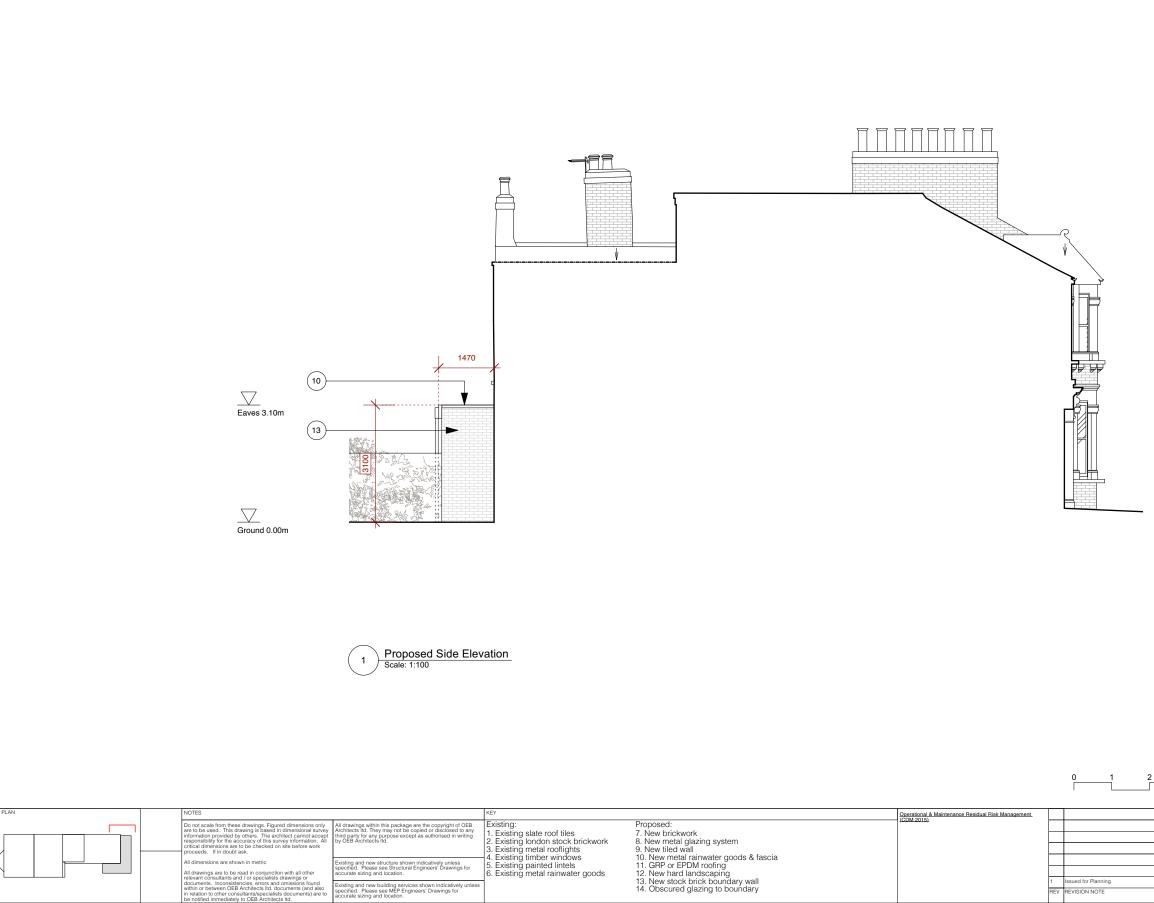

| 3          | 4 5 6                                                                                                 | 5 7 | 8                                           |   | 9        | 10 M               |  |
|------------|-------------------------------------------------------------------------------------------------------|-----|---------------------------------------------|---|----------|--------------------|--|
|            | OEB Architects Ltd<br>Unit 51A Regent Studios<br>8 Andrews Road, E8 4QN<br>office@oebarchitects.co.uk | 1   | Proposed Side Elevation                     |   |          |                    |  |
|            | PROJECT<br>2 Limesford Road                                                                           |     | DOB NUMBER<br>060 0010<br>STATUS<br>PLANNNG |   |          | STAGE / REVISION   |  |
| 29/02/2024 |                                                                                                       |     |                                             |   |          | SCALE @A1<br>1:100 |  |
| DATE       | CLIENT<br>Ben Mooge                                                                                   |     | ISSUE DATE<br>08/08/23                      | 3 | DRAWN BY | CHECKED BY<br>DE   |  |