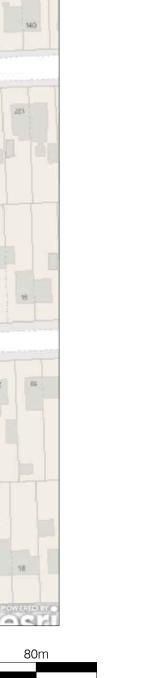

Please do not scale from this drawing.
All dimensions should be checked on site prior to commencing construction work.
If in doubt please ask.

- DENOTES SITE BOUNDARY

100m

BRACKENBRAE AVENUE

25m

50m

10m

1:1250

BISHOP GARDENS

BRACKENBRAE AVEN

Ordnance Survey, (c) Crown Copyright 2024. All rights reserved. Licence number 100022432

NOVAR GARDENS

Buttercups House

E Sub Sta

30m 100ft

÷ 260,477 670,705 Meters

Rev No Description Date

REVISIONS

Client

MR & MRS STIRLING

Job Title

SINGLE STOREY EXTENSION
175 BRACKENBRAE AVENUE
G64 2EB

Drawing Title

LOCATION PLAN

| Scale @ A3 | Date       | Drawn By |
|------------|------------|----------|
| 1:1250     | MAR 24     |          |
| Job No     | Drawing No | Checked  |
|            | AL(90)001  |          |
|            |            |          |