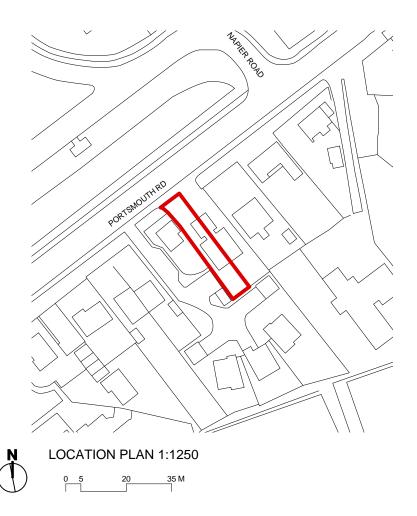

C NH Architects Ltd

Scale: 1:1250 @ A3

Drg.No. NHA-001-P \*
 Planning Drawings
 Location Plan

Drawn by: NJH

Issued to: Local Authority/Client
Status: Approvals
Date 07.03.2024