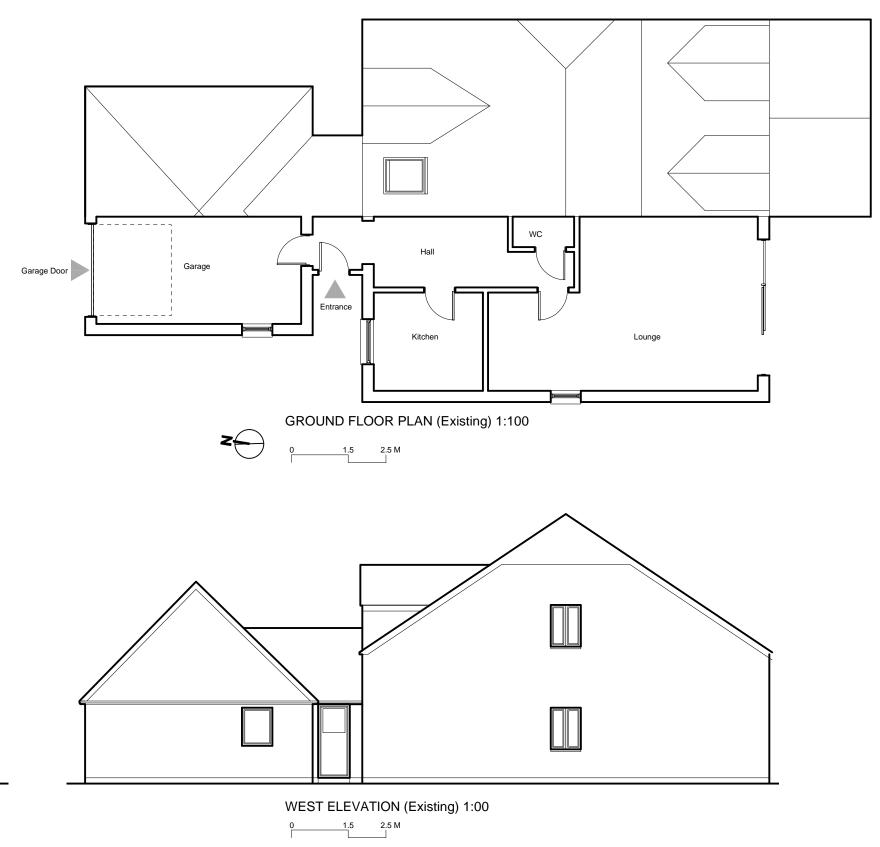

Architects
Registration
Board
RIBA nh architects

NHA PR-LM-001 Job Title: Address: 41A, Portsmouth Rd, Horndean, Hants PO8 2UH ALL DIMENSIONS IN MM. DO NOT SCALE FROM THIS DRAWING ALL SPECIFIED ITEMS IN LINE WITH MANUFACTURERS RECOMMENDATIONS ALL GIVEN LABELS & DIMENSIONS TO BE CHECKED & CONFIRMED ON SITE THE CONTRACTOR, SUB CONTRACTOR OR SPECIALIST CONTRACTOR SHOULD INFORM THE ARCHITECT OF ANY DISCREPANCIES ALL RIGHTS RESERVED

Planning Drawings Existing Plans/Elev. Drawn by: NJH Local Authority/Client Approvals 07.03.2024 (C) NH Architects Ltd

Scale: 1:200 @ A3

Drg.No. NHA-003-P \*