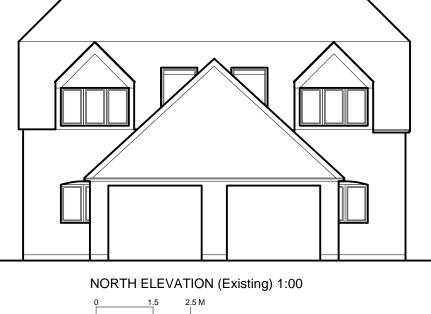

Architects
Registration
Board
RIBA nh architects

NHA PR-LM-001 Job Title: Address: 41A, Portsmouth Rd, Horndean, Hants PO8 2UH ALL DIMENSIONS IN MM. DO NOT SCALE FROM THIS DRAWING ALL SPECIFIED ITEMS IN LINE WITH MANUFACTURERS RECOMMENDATIONS ALL GIVEN LABELS & DIMENSIONS TO BE CHECKED & CONFIRMED ON SITE THE CONTRACTOR, SUB CONTRACTOR OR SPECIALIST CONTRACTOR SHOULD INFORM THE ARCHITECT OF ANY DISCREPANCIES ALL RIGHTS RESERVED

Planning Drawings Existing Plans/Elev. Drawn by: NJH Local Authority/Client Approvals 07.03.2024 (C) NH Architects Ltd

Scale: 1:200 @ A3

Drg.No. NHA-003-P \*