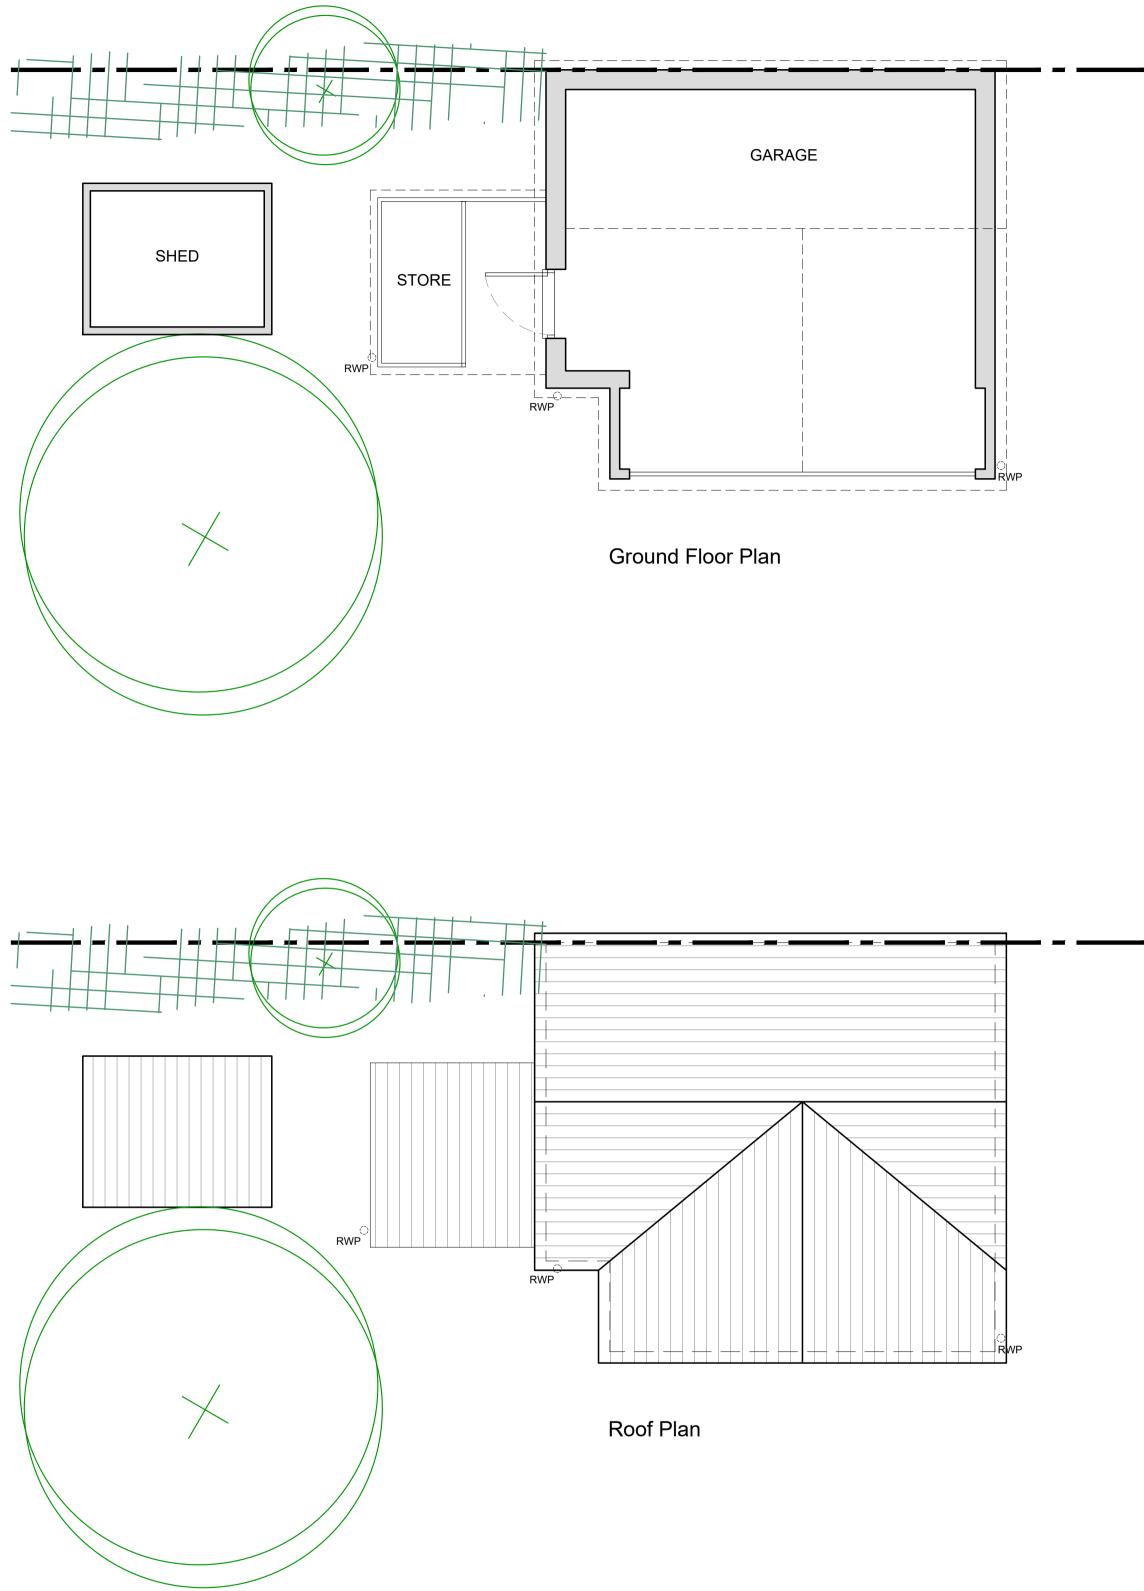

Existing Garage Elevations Scale 1:50 @ A1

DO NOT SCALE OFF THIS DRAWING EXCEPT FOR PLANNING PURPOSES ALL DIMENSIONS TO BE CHECKED ON SITE

|                                       | A<br>Rev. | Title block updated, existing windows amended<br>to the survey<br>Description |                            | 26/02/24                               |      |
|---------------------------------------|-----------|-------------------------------------------------------------------------------|----------------------------|----------------------------------------|------|
|                                       | Rev       | isions/                                                                       |                            |                                        | Date |
| Project: Two storey side extension    |           |                                                                               |                            |                                        |      |
| <sup>for</sup><br>Paul & Anna Meacher |           |                                                                               |                            |                                        |      |
| <sup>at</sup><br>Randells Cottage     |           |                                                                               | <u>Conta</u>               | <u>ct</u> : Michael Austin <i>RIBA</i> |      |
| 204 Catherington Lane                 |           |                                                                               | <u>E-mai</u>               | <u>l:</u> project@austinlebbon.co.uk   |      |
| Catherington                          |           |                                                                               | Web:                       | www.austinlebbon.co.uk                 |      |
| PO8 0TA                               |           |                                                                               | <u>Phone:</u> 01730 887559 |                                        |      |
| Dwg Ref: 2248 [S] 06                  | Rev       | : A                                                                           | Date                       | e: SEP 2022                            |      |