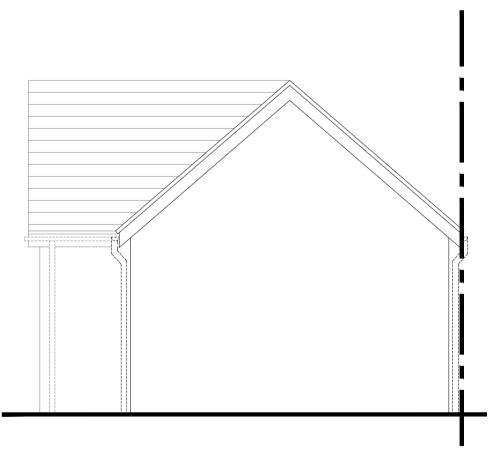

Front Elevation

**Rear Elevation** 

LEFT SIDE ELEVATION (when viewed from the front)

**RIGHT SIDE ELEVATION** (when viewed from the front)

DO NOT SCALE OFF THIS DRAWING EXCEPT FOR PLANNING PURPOSES ALL DIMENSIONS TO BE CHECKED ON SITE