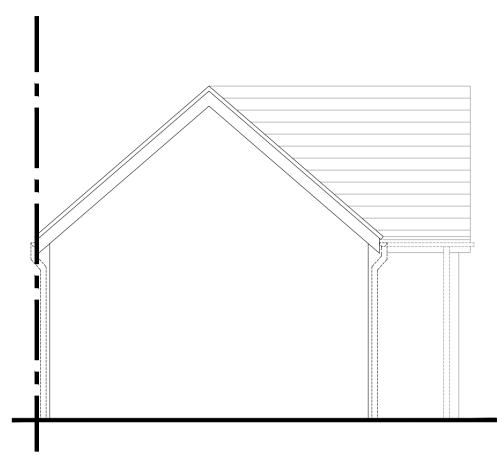

Front Elevation

**Rear Elevation** 

LEFT SIDE ELEVATION (when viewed from the front)

**RIGHT SIDE ELEVATION** (when viewed from the front)

DO NOT SCALE OFF THIS DRAWING EXCEPT FOR PLANNING PURPOSES ALL DIMENSIONS TO BE CHECKED ON SITE