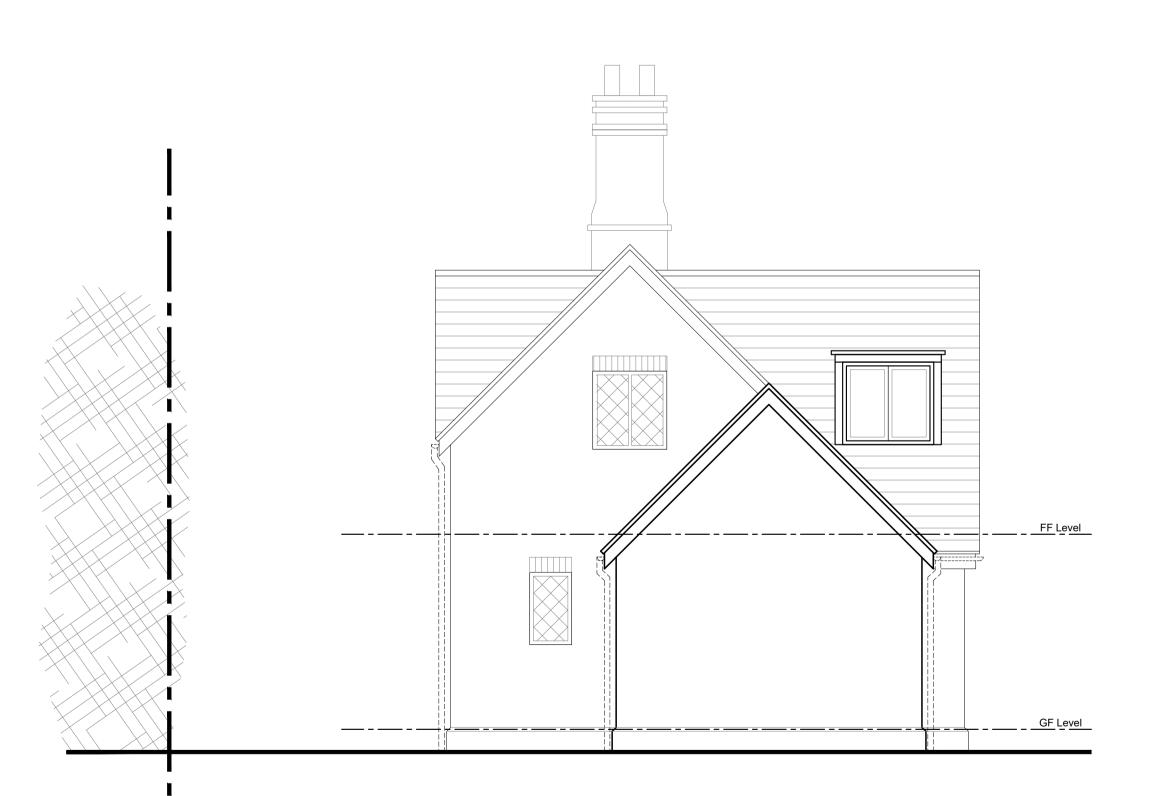

RIGHT SIDE ELEVATION (when viewed from the front)

DO NOT SCALE OFF THIS DRAWING EXCEPT FOR PLANNING PURPOSES

## ALL DIMENSIONS TO BE CHECKED ON SITE

| Key |                                |
|-----|--------------------------------|
|     | Existing retained construction |
|     | New construction / infill      |
|     | Demolitions                    |
|     |                                |

NB: Existing external cavity wall width TBC on site, currently assumed at 50mm.

|                                                                  | A<br>Rev. | to the survey | odated, existing windows amended       | 26/02/24 |  |
|------------------------------------------------------------------|-----------|---------------|----------------------------------------|----------|--|
|                                                                  |           | Description   |                                        | Date     |  |
| Project: Two storey side extension                               |           |               |                                        |          |  |
| for                                                              |           |               |                                        |          |  |
| Paul & Anna Meacher                                              |           |               |                                        |          |  |
| at                                                               |           | Conta         | <u>ct</u> : Michael Austin <i>RIBA</i> |          |  |
| Randells Cottage<br>204 Catherington Lane                        |           | <u>E-mai</u>  | E-mail: project@austinlebbon.co.uk     |          |  |
| Catherington                                                     |           | Web:          | Web: www.austinlebbon.co.uk            |          |  |
| PO8 0TA                                                          |           | Phone         | <u>ə:</u> 01730 887559                 |          |  |
| Dwg Ref: 2248 [S] 05                                             | Rev       | ADat          | e: SEP 2022                            |          |  |
| This drawing has been preduced by Austin Lebben Architecture Ltd |           |               |                                        |          |  |