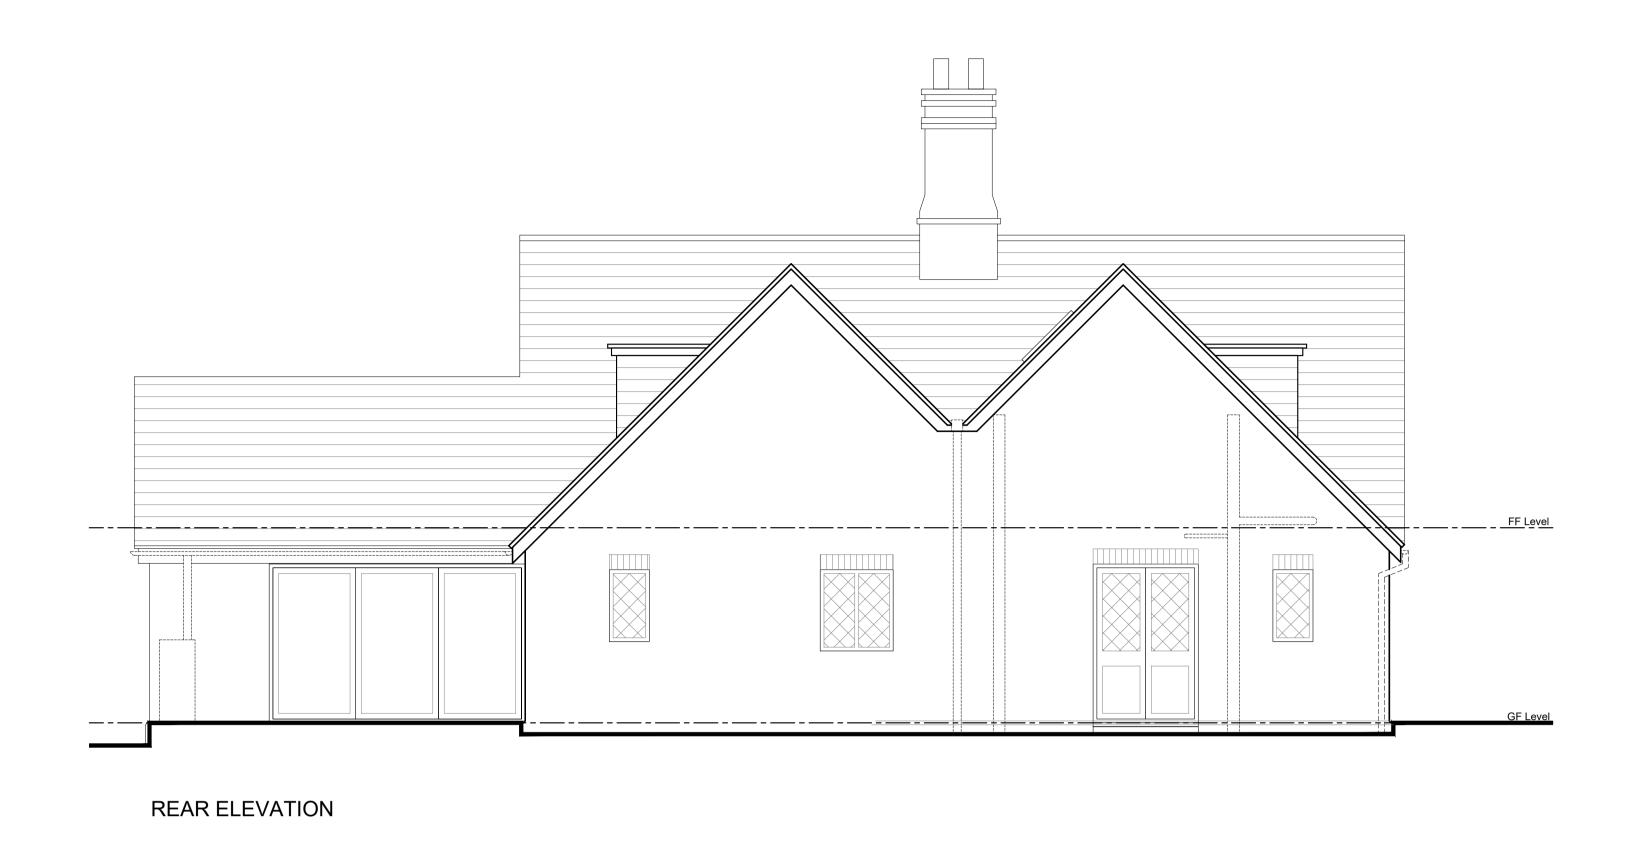

## ALL DIMENSIONS TO BE CHECKED ON SITE

| Key |                                |
|-----|--------------------------------|
|     | Existing retained construction |
|     | New construction / infill      |
|     | Demolitions                    |
|     |                                |

NB: Existing external cavity wall width TBC on site, currently assumed at 50mm.

|                                                                  | A<br>Rev. | to the survey | odated, existing windows amended       | 26/02/24 |  |
|------------------------------------------------------------------|-----------|---------------|----------------------------------------|----------|--|
|                                                                  |           | Description   |                                        | Date     |  |
| Project: Two storey side extension                               |           |               |                                        |          |  |
| for                                                              |           |               |                                        |          |  |
| Paul & Anna Meacher                                              |           |               |                                        |          |  |
| at                                                               |           | Conta         | <u>ct</u> : Michael Austin <i>RIBA</i> |          |  |
| Randells Cottage<br>204 Catherington Lane                        |           | <u>E-mai</u>  | E-mail: project@austinlebbon.co.uk     |          |  |
| Catherington                                                     |           | Web:          | Web: www.austinlebbon.co.uk            |          |  |
| PO8 0TA                                                          |           | Phone         | <u>ə:</u> 01730 887559                 |          |  |
| Dwg Ref: 2248 [S] 05                                             | Rev       | ADat          | e: SEP 2022                            |          |  |
| This drawing has been preduced by Austin Lebben Architecture Ltd |           |               |                                        |          |  |