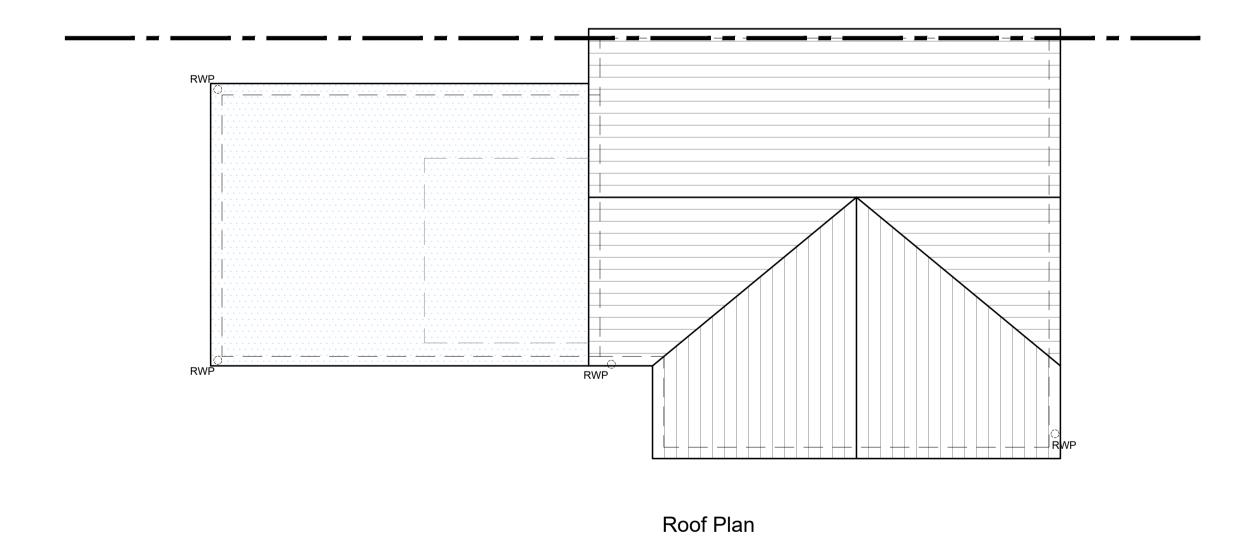

**Ground Floor Plan** 

DO NOT SCALE OFF THIS DRAWING EXCEPT FOR PLANNING PURPOSES ALL DIMENSIONS TO BE CHECKED ON SITE

NB: Existing external cavity wall width TBC on site, currently assumed at 50mm.

| Project: Two storey side extension |        |                                       |
|------------------------------------|--------|---------------------------------------|
| for                                |        |                                       |
| Paul & Anna Meacher                |        |                                       |
| at                                 |        | Contact: Michael Austin RIBA          |
| Randells Cottage                   |        | E-mail: project@austinlebbon.co.uk    |
| 204 Catherington Lane              |        | <u>= man.</u> project@ddctmebbcmcc.dt |
| Catherington                       |        | Web: www.austinlebbon.co.uk           |
| PO8 0TA                            |        | Phone: 01730 887559                   |
|                                    |        |                                       |
| Dwg Ref: 2248 [PL] 06              | Rev: - | Date: FEB 2024                        |