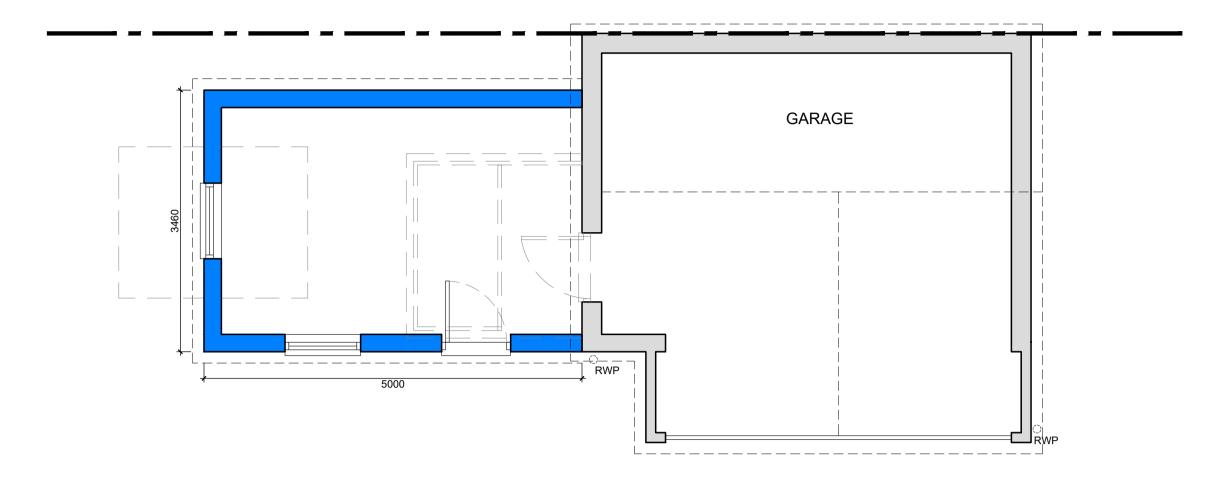

**Ground Floor Plan** 

DO NOT SCALE OFF THIS DRAWING EXCEPT FOR PLANNING PURPOSES ALL DIMENSIONS TO BE CHECKED ON SITE

NB: Existing external cavity wall width TBC on site, currently assumed at 50mm.

| Project: Two storey side extension |        |                                       |
|------------------------------------|--------|---------------------------------------|
| for                                |        |                                       |
| Paul & Anna Meacher                |        |                                       |
| at                                 |        | Contact: Michael Austin RIBA          |
| Randells Cottage                   |        | E-mail: project@austinlebbon.co.uk    |
| 204 Catherington Lane              |        | <u>= man.</u> project@ddctmebbcmcc.dt |
| Catherington                       |        | Web: www.austinlebbon.co.uk           |
| PO8 0TA                            |        | Phone: 01730 887559                   |
|                                    |        |                                       |
| Dwg Ref: 2248 [PL] 06              | Rev: - | Date: FEB 2024                        |