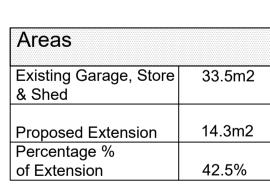

**Ground Floor Plan** 





DO NOT SCALE OFF THIS DRAWING EXCEPT FOR PLANNING PURPOSES ALL DIMENSIONS TO BE CHECKED ON SITE



NB: Existing external cavity wall width TBC on site, currently assumed at 50mm.





| Project: Two storey side extension |        |                                       |
|------------------------------------|--------|---------------------------------------|
| for                                |        |                                       |
| Paul & Anna Meacher                |        |                                       |
| at                                 |        | Contact: Michael Austin RIBA          |
| Randells Cottage                   |        | E-mail: project@austinlebbon.co.uk    |
| 204 Catherington Lane              |        | <u>= man.</u> project@ddctmebbcmcc.dt |
| Catherington                       |        | Web: www.austinlebbon.co.uk           |
| PO8 0TA                            |        | Phone: 01730 887559                   |
|