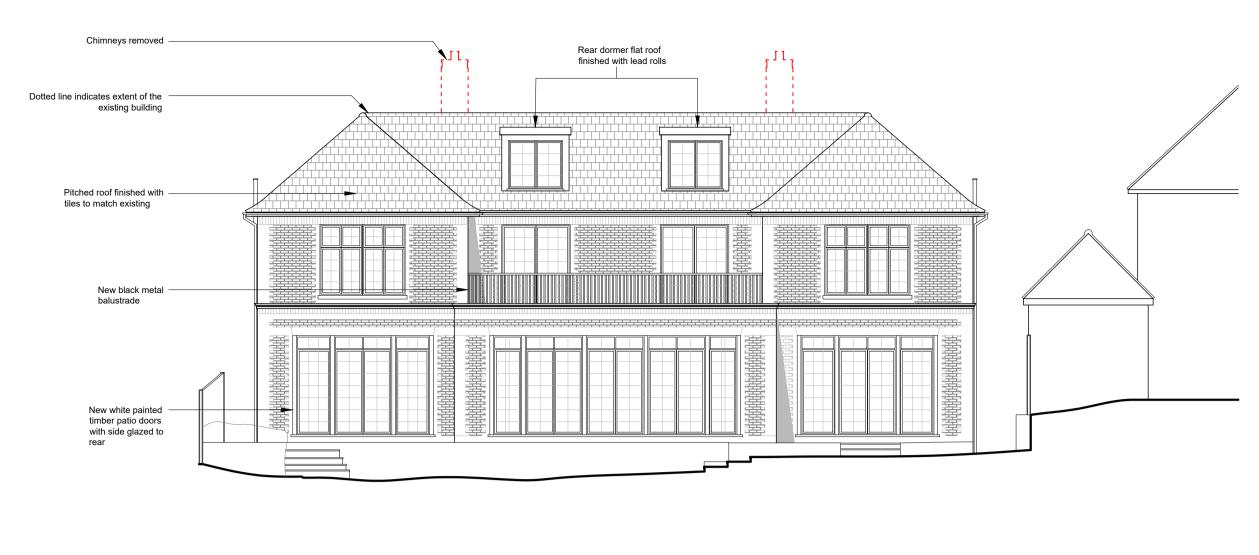

EXISTING
Front Elevation 1:100@A1

EXISTING
Side Elevation 1 1:100@A1

EXISTING
Rear Elevation 1:100@A1

EXISTING
Side Elevation 2 1:100@A1

EXISTING
Section B-B 1:100@A1

0 1 2 3 4 5

PROPOSED
Side Elevation 1 1:100@A1

PROPOSED
Side Elevation 2 1:100@A1

PROPOSED
Section B-B 1:100@A1

0 1 2 3 4 5 10m

Ground Floor Office
3 3 Belsize Lane
London NW3 5AS
Office: +44 (0) 207 431 9014
info@xularchitecture.co.uk
www.xularchitecture.co.uk