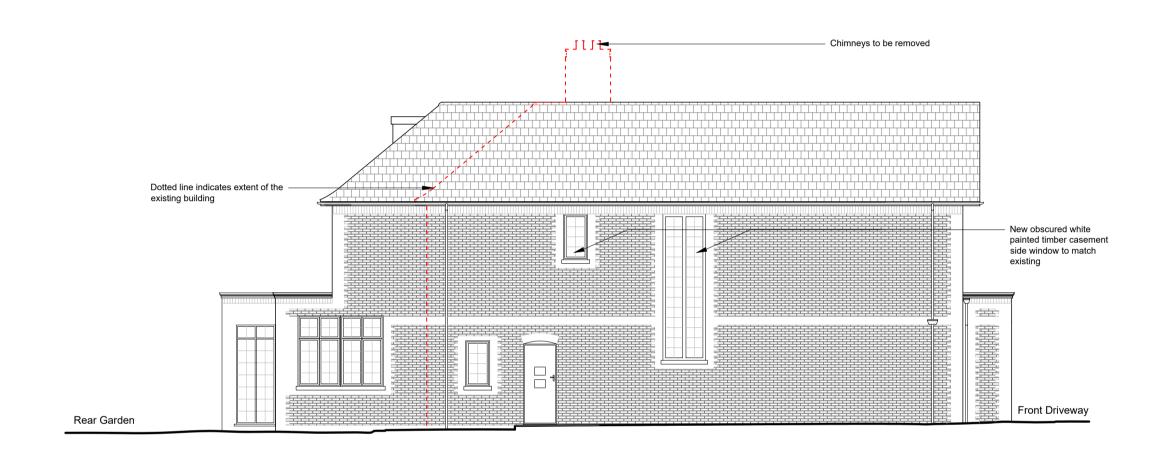

EXISTING
Front Elevation 1:100@A1

EXISTING
Side Elevation 1 1:100@A1

EXISTING
Rear Elevation 1:100@A1

EXISTING
Side Elevation 2 1:100@A1

EXISTING
Section B-B 1:100@A1

0 1 2 3 4 5

PROPOSED
Side Elevation 1 1:100@A1