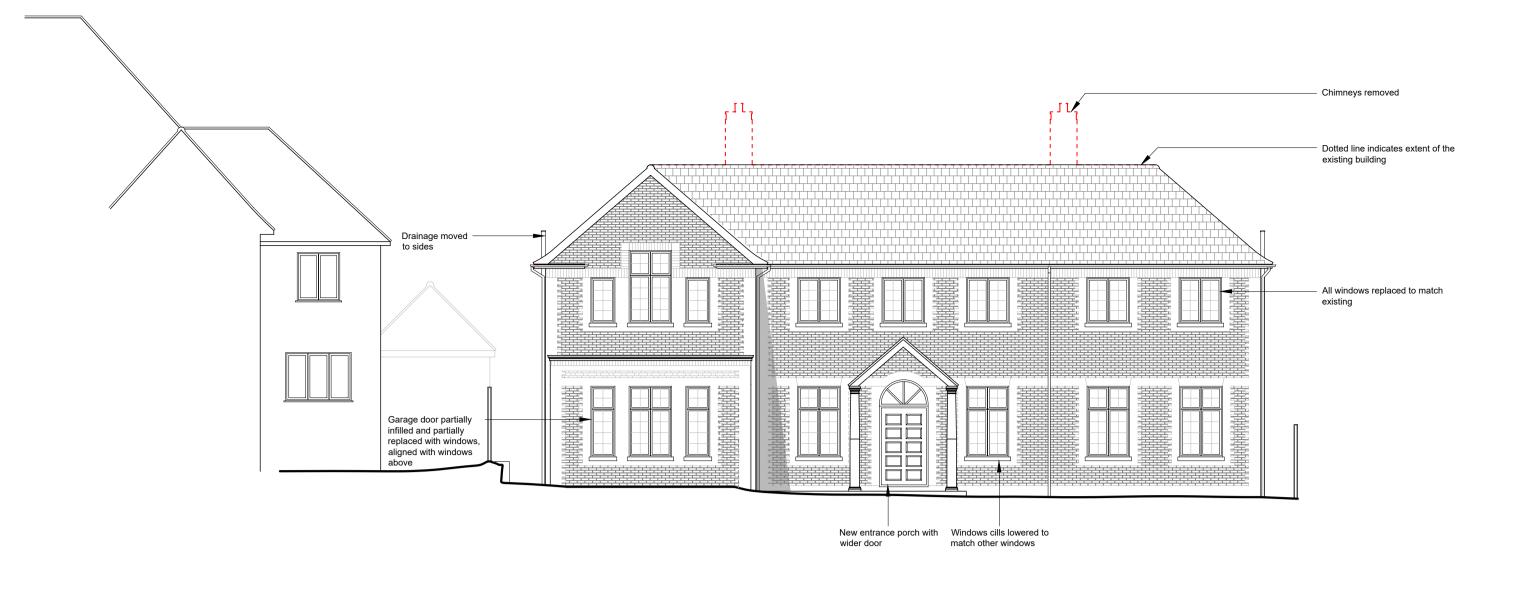

EXISTING
Front Elevation 1:100@A1

EXISTING
Side Elevation 1 1:100@A1

EXISTING
Rear Elevation 1:100@A1

EXISTING
Side Elevation 2 1:100@A1

EXISTING
Section B-B 1:100@A1

0 1 2 3 4 5

PROPOSED
Side Elevation 1 1:100@A1