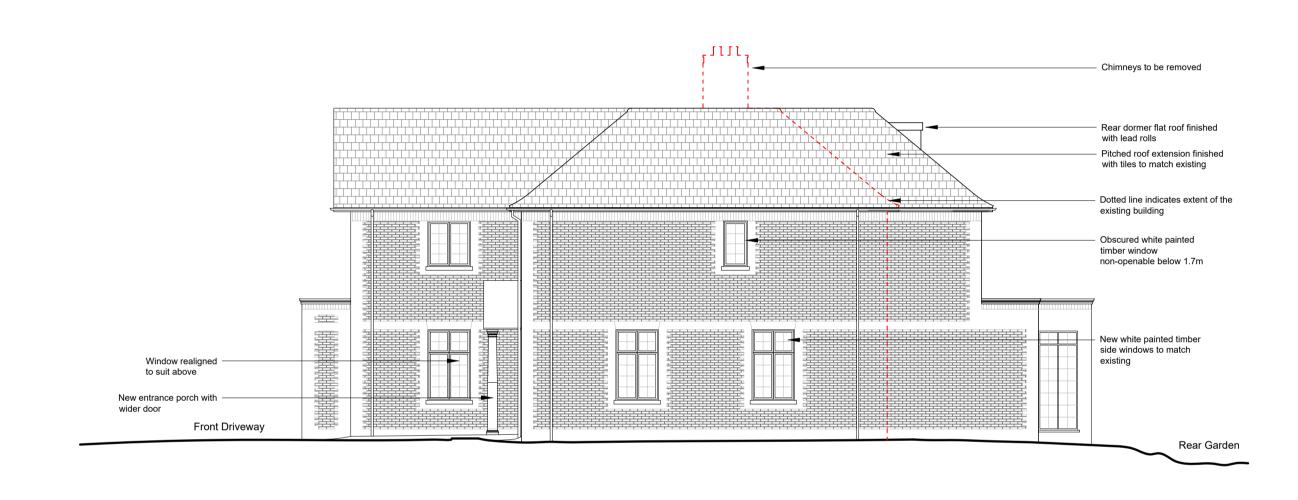

EXISTING
Front Elevation 1:100@A1

EXISTING
Side Elevation 1 1:100@A1

EXISTING
Rear Elevation 1:100@A1

EXISTING
Side Elevation 2 1:100@A1

EXISTING
Section B-B 1:100@A1

0 1 2 3 4 5

PROPOSED
Side Elevation 1 1:100@A1

PROPOSED
Side Elevation 2 1:100@A1

PROPOSED
Section B-B 1:100@A1

0 1 2 3 4 5 10m

Ground Floor Office
3 3 Belsize Lane
London NW3 5AS
Office: +44 (0) 207 431 9014
info@xularchitecture.co.uk
www.xularchitecture.co.uk