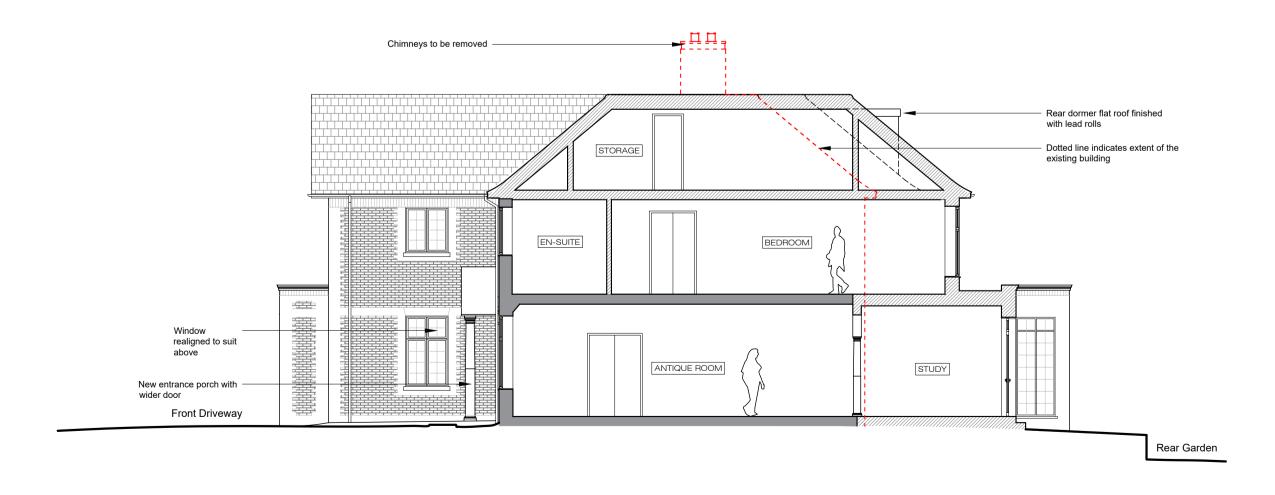

EXISTING
Front Elevation 1:100@A1

EXISTING
Side Elevation 1 1:100@A1

EXISTING
Rear Elevation 1:100@A1

EXISTING
Side Elevation 2 1:100@A1

EXISTING
Section B-B 1:100@A1

0 1 2 3 4 5

PROPOSED
Side Elevation 1 1:100@A1

PROPOSED
Side Elevation 2 1:100@A1

PROPOSED
Section B-B 1:100@A1

0 1 2 3 4 5 10m

Ground Floor Office
3 3 Belsize Lane
London NW3 5AS
Office: +44 (0) 207 431 9014
info@xularchitecture.co.uk
www.xularchitecture.co.uk