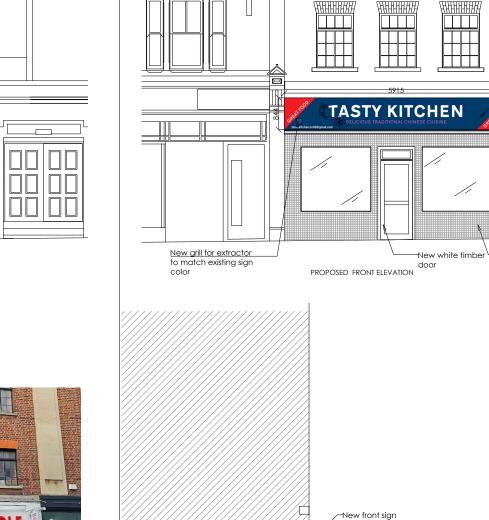

PROPOSED SIDE ELEVATION

Take away restaurant

EXISTING SIDE ELEVATION

Take away restaurant

New front sign coloured Acrylic sign board

-New mosaic tile