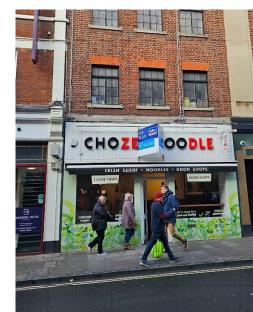

EXISTING FRONT ELEVATION

\\\\\\\\

FRESH SUSHI

//

-9

\_

=

CHO ZEN NOO DLE

*WHHHHH* 

WHHH

CHOZENNOQD

UDON SOUPS

Existing shop front photo

١G

board

50